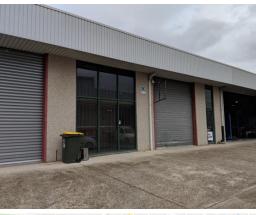

## Description:

This is a well positioned, industrial style showroom / warehouse of 139sqm.

The building is of solid concrete panel construction, providing good internal clearance and good security.

The unit has a glazed facade, providing good exposure to customers.

With on-site parking and a prime, main road location, this unit will not be available for long.

- Prime Mann Street location
- · On-site parking
- Affordable showroom / warehouse