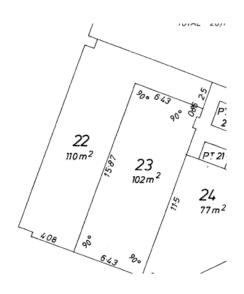

#### **Lettable Area**

110 sqm

Rental (+GST)

\$185 psm pa

**Outgoings (+GST)** 

\$110 psm pa