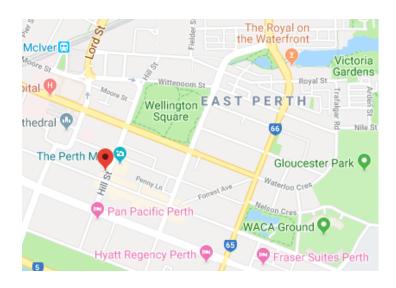

#### Location

Lot 22 is a street front, ground floor premise between the Perth Mint and Mercedes College directly opposite the Grosvenor Hotel and only a short distance from Adelaide Terrace, the Pan Pacific or the Novotel Hotel.