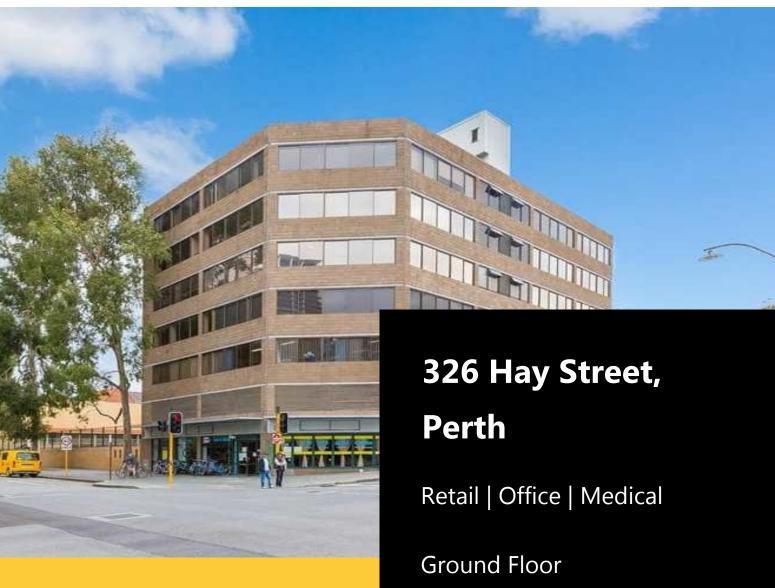

## 326 Hay Street, Perth

#### Location

Lot 22 is a street front, ground floor premise between the Perth Mint and Mercedes College directly opposite the Grosvenor Hotel and only a short distance from Adelaide Terrace, the Pan Pacific or the Novotel Hotel.

#### **Premises**

It is a fully air-conditioned premise with high ceilings and glass front looking out onto the street. Ideal for retail, medical or an office.