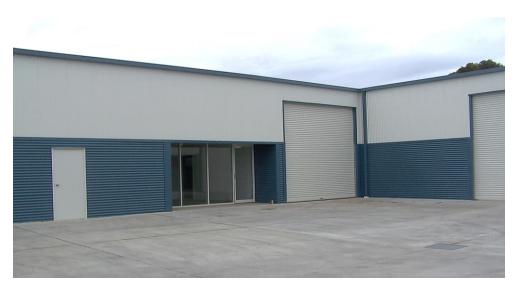

## // FEATURES

Comprising approx. 35 square metres glass fronted office with mezzanine above

Kitchenette and disabled toilet amenity

Plus additional office approx 18 square metres

30 Amps 3 phase power, 4.8M at eaves

Roller door access of 4.2M high

Concreted and fully fenced site

RLA 263 799 ABN 52 660 885 350 **P** (08) 8384 6099 **F** (08) 8384 6252 jen@southerncommercialgroup.com.au 0416 188 098 sinead@southerncommercialgroup.com.au 0411 526 222 neil@southerncommercialgroup.com.au 0437 186 397