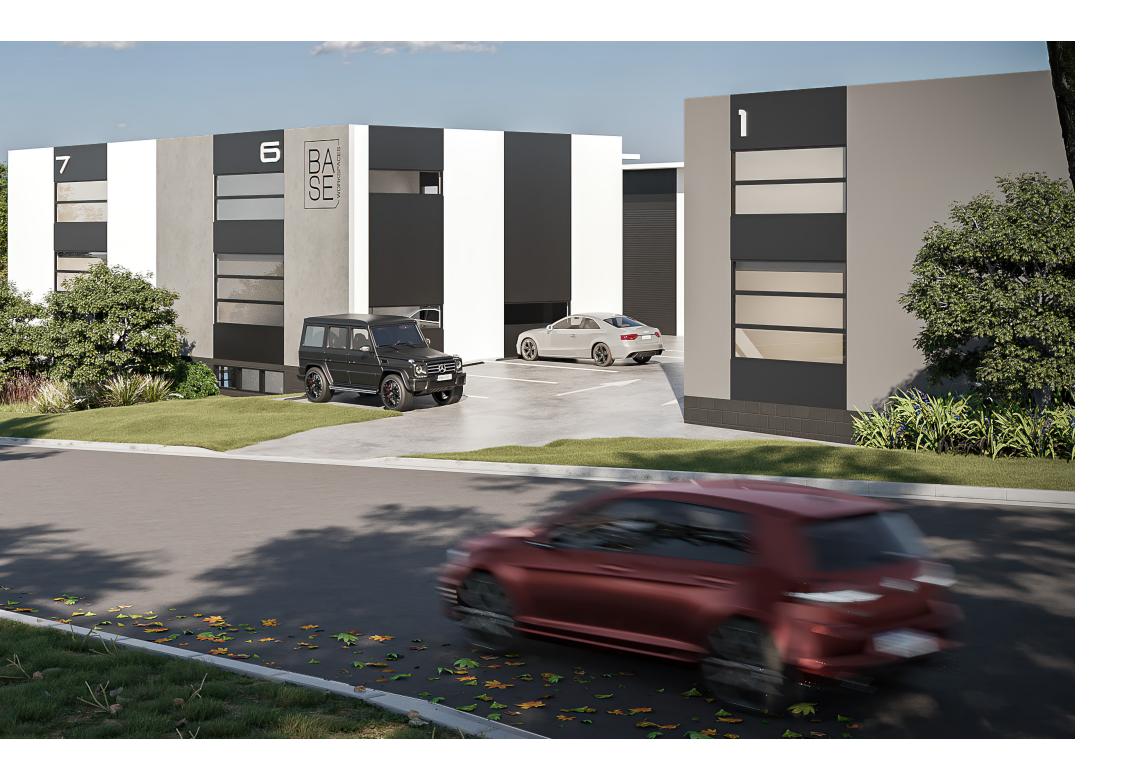

BASE Workspaces are a collection of versatile commercial and industrial spaces located in Townsend, Northern NSW. Where design and functionality meet to provide the perfect location to **BASE** yourself.

## **DESIGN & FUNCTIONALITY**

BASE Workspaces have been specifically designed with versatility and functionality in mind. An unrivalled opportunity in the Townsend area.

The lower level comprises of five versatile storage units, while the upper seven are contemporary warehouse-style spaces with mezzanines.

To ensure no compromise on convenience, each unit is equipped with a kitchenette and floor-to-ceiling tiled bathroom.

Additional features to note include wide access (4m) and high clearance (5m) roller doors, car parks on title and council approval for industry use or storage.