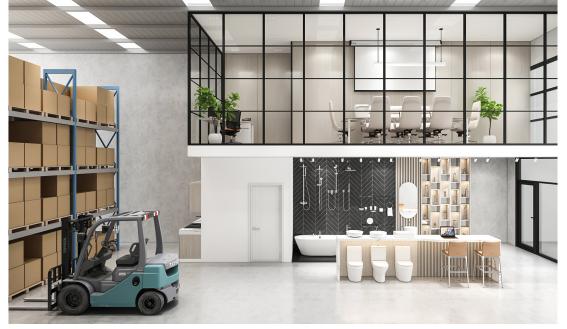

To ensure no compromise on convenience, each unit is equipped with a kitchenette and floor-to-ceiling tiled bathroom.

Additional features to note include wide access (4m) and high clearance (5m) roller doors, car parks on title and council approval for industry use or storage.

## **BASEMENT LEVEL**

The sub-level of BASE has been designed to provide comfortable and useful storage. Like the rest of the development, these are not just storage units but contemporary spaces with versatile applications. The included tiled bathroom and kitchenette ensure that no compromises are made on features.