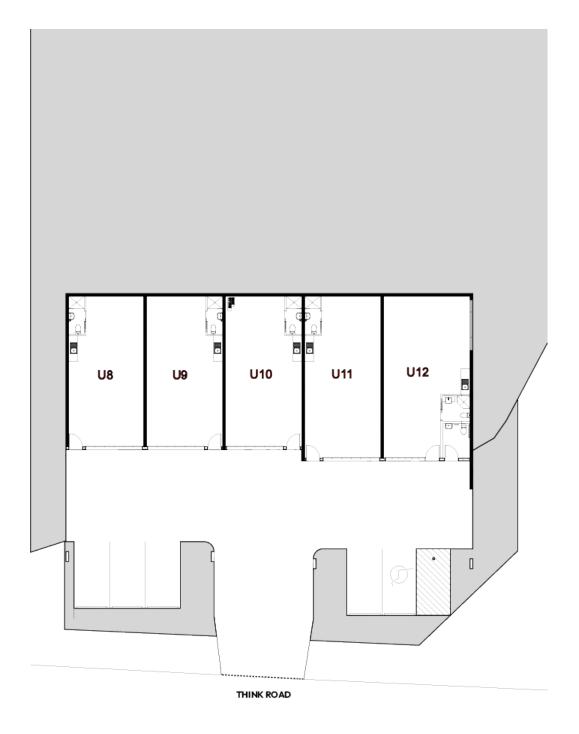

# FLOORPLANS.

## **BASEMENT LEVEL**

The sub-level of BASE has been designed to provide comfortable and useful storage. Like the rest of the development, these are not just storage units but contemporary spaces with versatile applications. The included tiled bathroom and kitchenette ensure that no compromises are made on features.

| UNIT | TOTAL |  |
|------|-------|--|
| 8    | 61m2  |  |
| 9    | 61m2  |  |
| 10   | 61m2  |  |
| 11   | 61m2  |  |
| 12   | 60m2  |  |