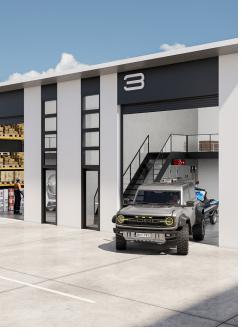

To ensure no compromise on convenience, each unit is equipped with a kitchenette and floor-to-ceiling tiled bathroom.

Additional features to note include wide access (4m) and high clearance (5m) roller doors, car parks on title and council approval for industry use or storage.

## **EXTERIOR**

**EXPOSED CONCRETE**Warm Grey (Smooth)

**ROLLER DOORS**Colorbond™ Steel

**GLAZING**Aluminimum Framed Windows