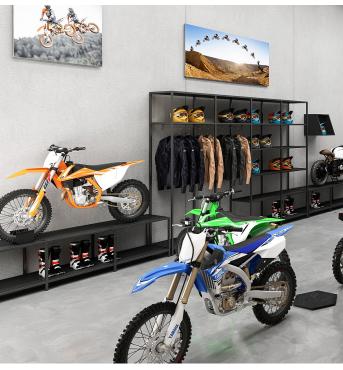

## **DESIGN & FUNCTIONALITY**

BASE Workspaces have been specifically designed with versatility and functionality in mind. An unrivalled opportunity in the Townsend area.

The lower level comprises of five versatile storage units, while the upper seven are contemporary warehouse-style spaces with mezzanines.

## **GROUND LEVEL**

The ground level has been created with modern business in mind. Large spaces with easily accessible main floors and mezzanines provide ample space for storage, work or the foundations for a luxury mancave.