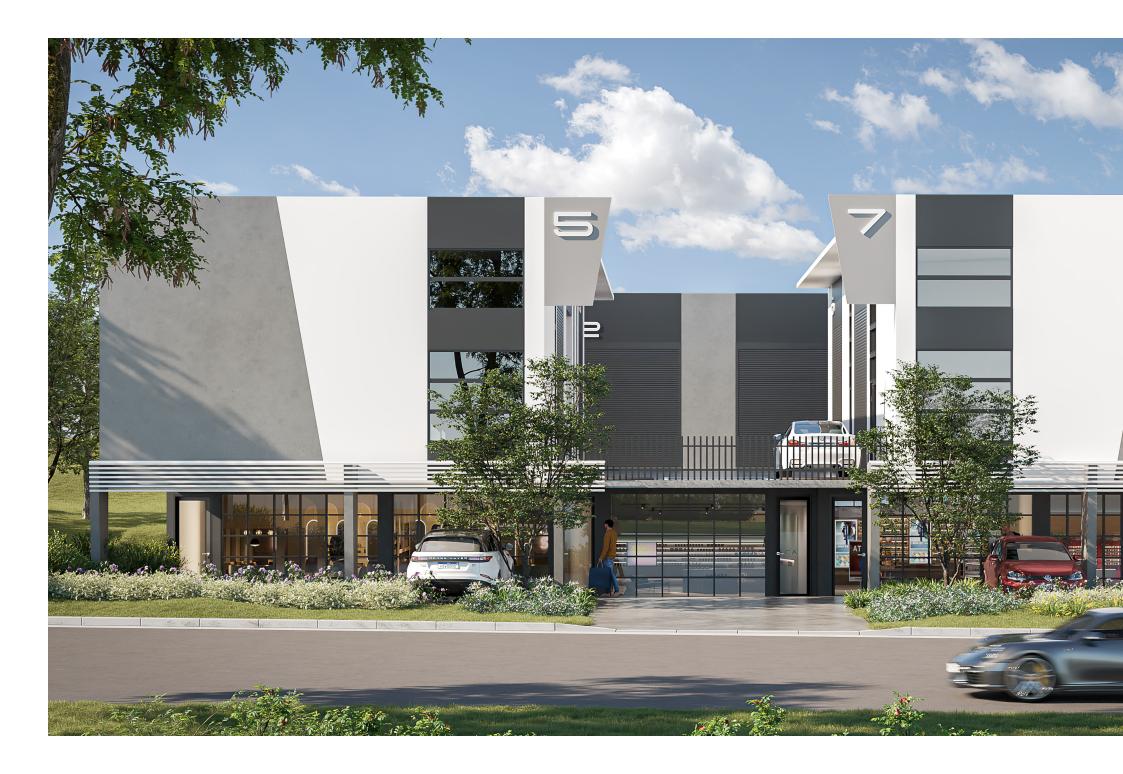

BASE Workspaces are a collection of versatile commercial and industrial spaces located in Townsend, Northern NSW. Where design and functionality meet to provide the perfect location to **BASE** yourself.

## **DESIGN & FUNCTIONALITY**

BASE Workspaces have been specifically designed with versatility and functionality in mind. An unrivalled opportunity in the Townsend area.

The lower level comprises of five versatile storage units, while the upper seven are contemporary warehouse-style spaces with mezzanines.

To ensure no compromise on convenience, each unit is equipped with a kitchenette and floor-to-ceiling tiled bathroom.

Additional features to note include wide access (4m) and high clearance (5m) roller doors, car parks on title and council approval for industry use or storage.