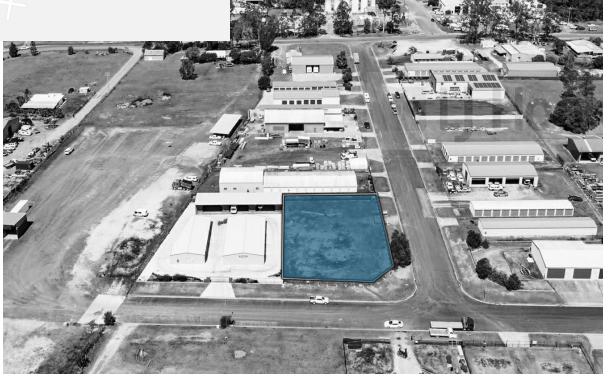

# LOCATION.

## 10 THINK ROAD, TOWNSEND NSW 2463

Located just off the M1 on the doorstep of Yamba and Maclean, BASE Workspaces resides in the burgeoning suburb of Townsend.

## **SERVICES**

- 1 M1 Motorway
- 2 Neumann Petroleum
- 3 Sanctus Brewing
- 4 MITRE 10

7 MINUTES TO MACLEAN
15 MINUTES TO YAMBA
30 MINUTES TO GRAFTON
60 MINUTES TO BALLINA