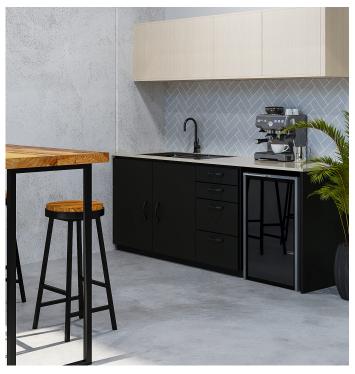

To ensure no compromise on convenience, each unit is equipped with a kitchenette and floor-to-ceiling tiled bathroom.

Additional features to note include wide access (4m) and high clearance (5m) roller doors, car parks on title and council approval for industry use or storage.

## **INTERIOR**

OVERHEAD CABINETS

OVERHEAD CABINETS
Birch Timber Grain

BASE CABINETS
Black