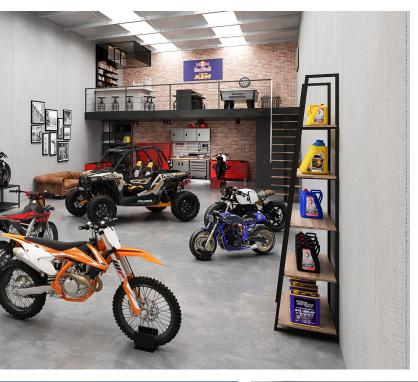

## **DESIGN & FUNCTIONALITY**

BASE Workspaces have been specifically designed with versatility and functionality in mind. An unrivalled opportunity in the Townsend area.

The lower level comprises of five versatile storage units, while the upper seven are contemporary warehouse-style spaces with mezzanines.

## **GROUND LEVEL**

The ground level has been created with modern business in mind. Large spaces with easily accessible main floors and mezzanines provide ample space for storage, work or the foundations for a luxury mancave.