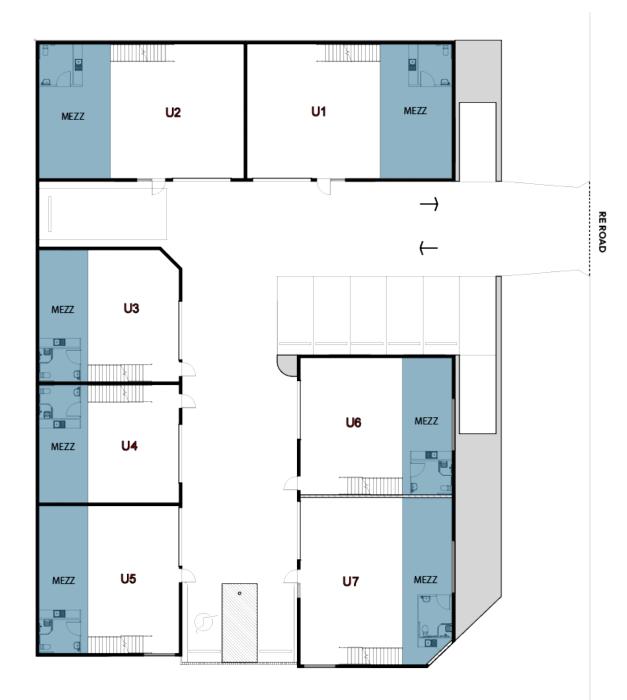

# FLOORPLANS.

## **GROUND LEVEL**

The ground level has been created with modern business in mind. Large spaces with easily accessible main floors and mezzanines provide ample space for storage, work or the foundations for a luxury mancave.

| UNIT | GROUND | MEZZ | TOTAL |
|------|--------|------|-------|
| 1    | 130m2  | 45m2 | 175m2 |
| 2    | 130m2  | 45m2 | 175m2 |
| 3    | 86m2   | 31m2 | 117m2 |
| 4    | 78m2   | 27m2 | 105m2 |
| 5    | 97m2   | 34m2 | 131m2 |
| 6    | 98m2   | 32m2 | 130m2 |
| 7    | 118m2  | 37m2 | 155m2 |