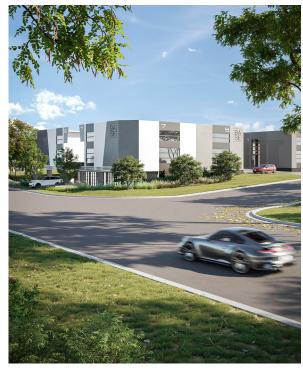

BASE Workspaces are a collection of versatile commercial and industrial spaces located in Townsend, Northern NSW. Where design and functionality meet to provide the perfect location to **BASE** yourself.

## **DESIGN & FUNCTIONALITY**

BASE Workspaces have been specifically designed with versatility and functionality in mind. An unrivalled opportunity in the Townsend area.

The lower level comprises of five versatile storage units, while the upper seven are contemporary warehouse-style spaces with mezzanines.