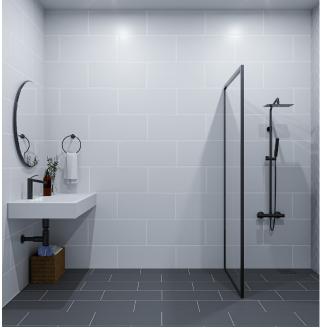

To ensure no compromise on convenience, each unit is equipped with a kitchenette and floor-to-ceiling tiled bathroom.

Additional features to note include wide access (4m) and high clearance (5m) roller doors, car parks on title and council approval for industry use or storage.

## **BASEMENT LEVEL**

The sub-level of BASE has been designed to provide comfortable and useful storage. Like the rest of the development, these are not just storage units but contemporary spaces with versatile applications. The included tiled bathroom and kitchenette ensure that no compromises are made on features.