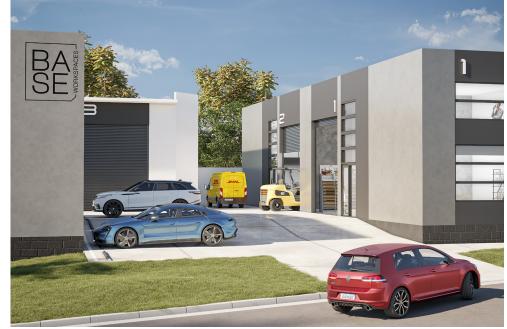

BASE Workspaces are a collection of versatile commercial and industrial spaces located in Townsend, Northern NSW. Where design and functionality meet to provide the perfect location to **BASE** yourself.

# WORK. PLAY. STORE. CREATE.

Units available from 60m2 to 190m2.

## **DESIGN & FUNCTIONALITY**

BASE Workspaces have been specifically designed with versatility and functionality in mind. An unrivalled opportunity in the Townsend area.

The lower level comprises of five versatile storage units, while the upper seven are contemporary warehouse-style spaces with mezzanines.