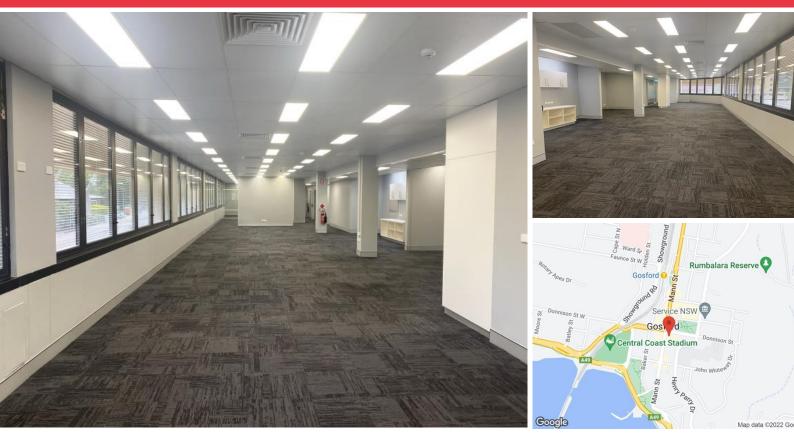

## Location:

Positioned on one of the most high profile corners in Gosford CBD, where Mann Street intersects Donnison Street. The property offers exceptional exposure and great proximity to local amenities, including an easy walk to Gosford Train Station, convenient shopping at the local Imperial Shopping Centre and a range of cafes and restaurants to choose from throughout the CBD.

## **Description:**

Available now is this immaculately presented first floor office space offering approximately 287sqm of floor space.

The suite offers abundant natural light, a great split between open plan workspace and private meeting spaces and has LED lighting and ducted air conditioning throughout.

All amenities are included with a well fitted kitchen and internal male and female bathrooms located within the suite.

With NBN, lift access, and secure site parking, this great space ticks a lot of boxes! Call us to arrange an inspection.