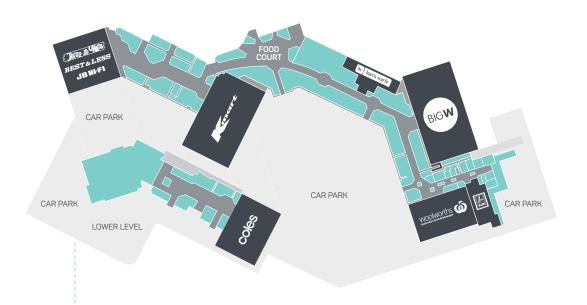

The largest centre in the southern region of Adelaide



**Gateway to the Fleurieu** Peninsula, a premier holiday destination



Within a rich agricultural area producing some of the state's best food and wine



Situated 30km south of the Adelaide CBD in the heart of Noarlunga

44%

Family households with children



APPROX 15 SPECIALTY STORES

4 NEW
MINI MAJORS

AUSTRALIA POST

CHEMIST WAREHOUSE

REFURBISHED COLES

## TRANSFORMING COLONNADES' LOWER LEVEL

Once complete in 2019, the Colonnades lower level will be home to more of what is needed for everyday living.

With upgrades to **mall entry statements**, **floor treatments**, **lighting** and **improved sight lines**, the striking, new-look mall will enhance the retail experience.







## THE GRAND PLAN

170+ SPECIALTY STORES