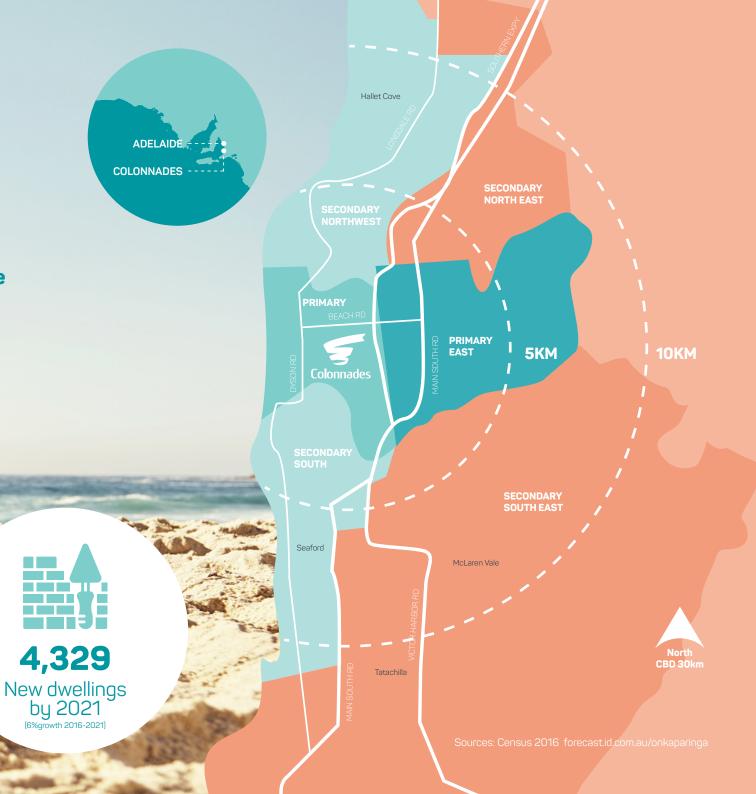

The largest centre in the southern region of Adelaide

**Gateway to the Fleurieu** Peninsula, a premier holiday destination

Within a rich agricultural area producing some of the state's best food and wine

Situated 30km south of the Adelaide CBD in the heart of Noarlunga

44%

Family households with children

APPROX 15 SPECIALTY STORES

4 NEW
MINI MAJORS

AUSTRALIA POST

CHEMIST WAREHOUSE

REFURBISHED COLES