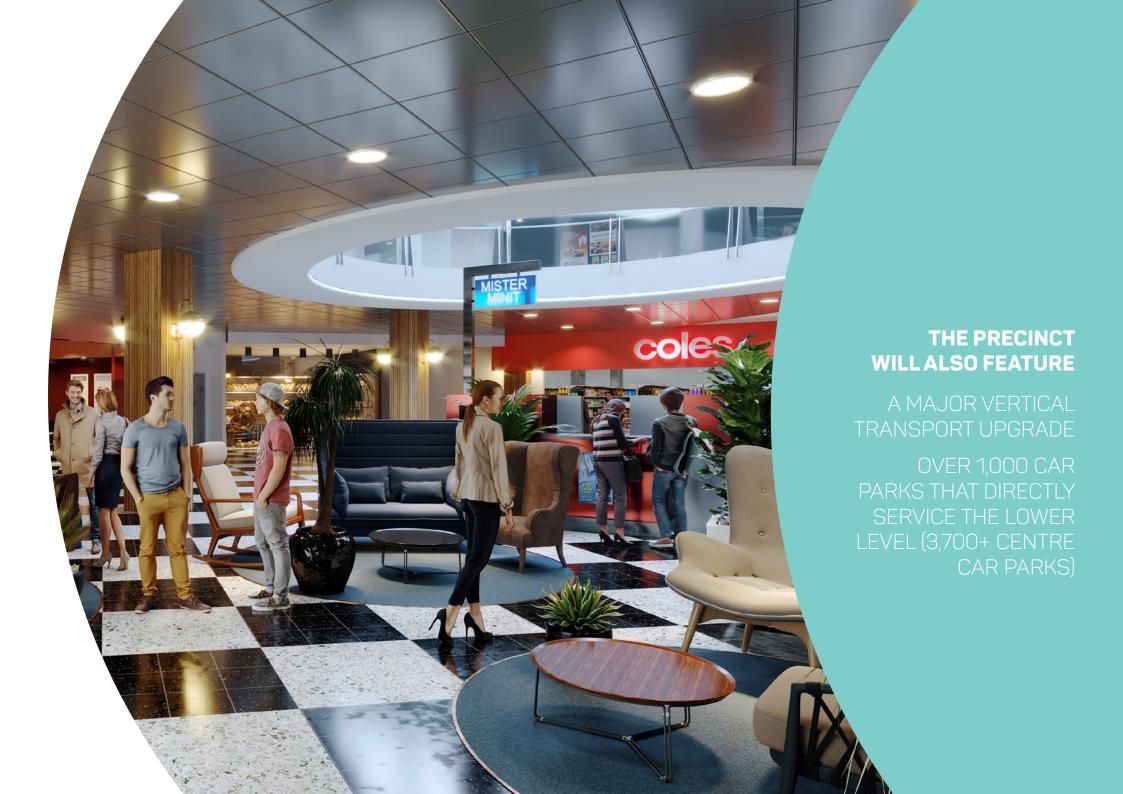

## TRANSFORMING COLONNADES' LOWER LEVEL

Once complete in 2019, the Colonnades lower level will be home to more of what is needed for everyday living.

With upgrades to **mall entry statements**, **floor treatments**, **lighting** and **improved sight lines**, the striking, new-look mall will enhance the retail experience.