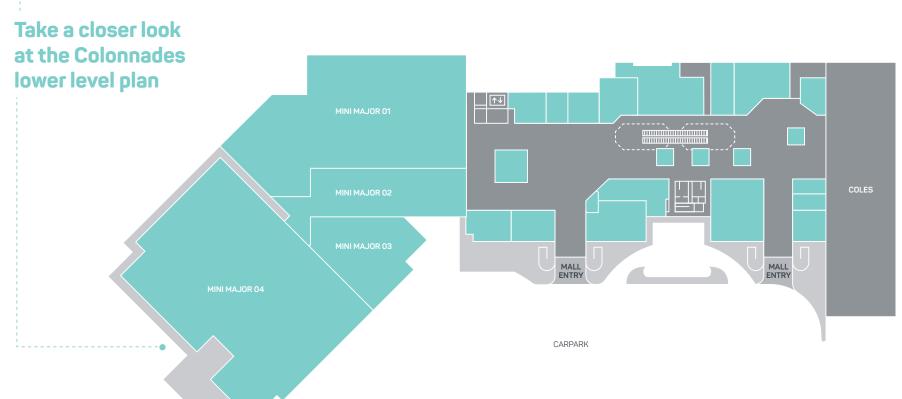

## TRANSFORMING COLONNADES' LOWER LEVEL

Once complete in 2019, the Colonnades lower level will be home to more of what is needed for everyday living.

With upgrades to **mall entry statements**, **floor treatments**, **lighting** and **improved sight lines**, the striking, new-look mall will enhance the retail experience.