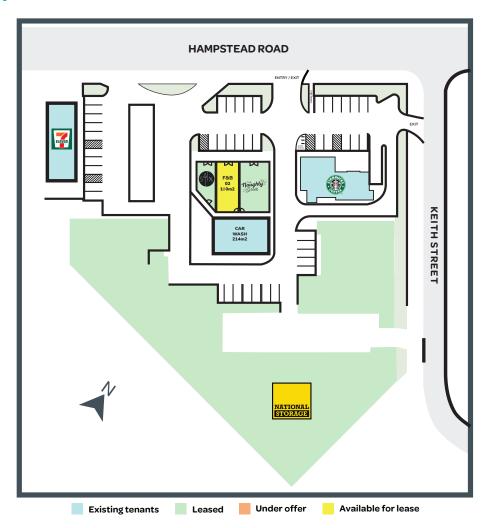

ks & National Storage

#### **FAST FACTS**



Brand New Development in the heart of Maidstone



Maidstone population forecast to grow 75% by 2041



Anchored by
7-Eleven, Starbucks,
Majestic Hand Car Wash



Close to Highpoint Shopping Centre



19,000 passing cars on Hampstead Road each day



Ample on-site

Customer Parking

# For all leasing enquiries contact:

## Kathleen Bonnitcha

M: 0418 172 791 E: kathb@comac.com.au



# **NOW LEASING: 12 Hampstead Rd, Maidstone**

#### **KEY DEMOGRAPHICS**

Source: ABS Census or Population & Housing, 2016; MacroPlan Dimasi

#### **AGE STRUCTURE**



#### **FAMILY TYPE**

# Maidstone Melbourne Metro 40% 30% 26% 21% 23% 22% 20% 10% Couples with Couples without children Children Children Families



Overseas Born

Australian Born

## **SITE PLAN**