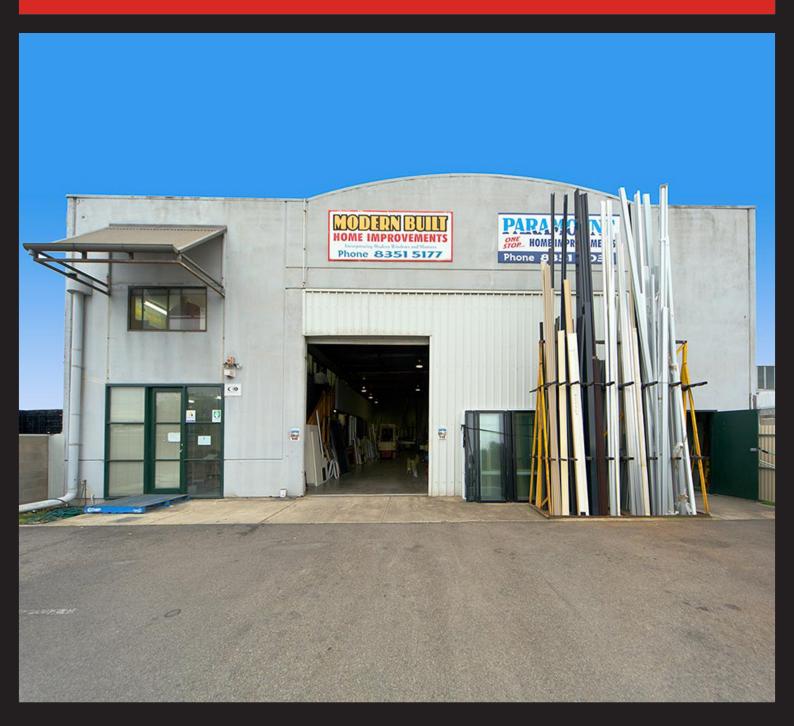

## Exciting warehouse opportunity

160 Edward Street, Clarence Gardens

AUCTION 11.30AM FRIDAY 26 JULY 2013 ONSITE (UNLESS SOLD BEFOREHAND)

- Comprises modern building 620sqm\*
- Land 1,122sqm\*
- Holding income
- Leased until 31 July 2014
- Zoned Industry/Commerce, City of Mitcham
- Rare opportunity not to be missed