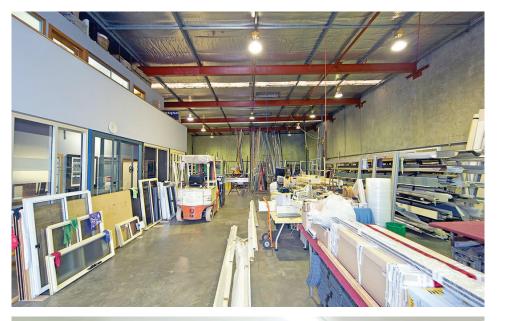

## Exciting warehouse opportunity

160 Edward Street, Clarence Gardens

AUCTION 11.30AM FRIDAY 26 JULY 2013 ONSITE (UNLESS SOLD BEFOREHAND)

- Comprises modern building 620sqm\*
- Land 1,122sqm\*
- Holding income
- Leased until 31 July 2014
- Zoned Industry/Commerce, City of Mitcham
- Rare opportunity not to be missed