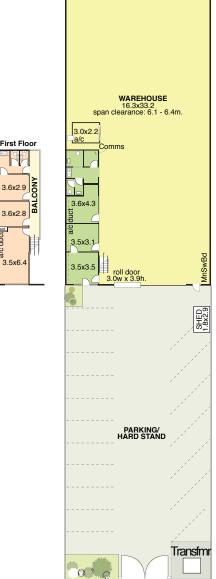

## Exciting warehouse opportunity

160 Edward Street, Clarence Gardens

AUCTION 11.30AM FRIDAY 26 JULY 2013 ONSITE (UNLESS SOLD BEFOREHAND)

- Comprises modern building 620sqm\*
- Land 1,122sqm\*
- Holding income
- Leased until 31 July 2014
- Zoned Industry/Commerce, City of Mitcham
- Rare opportunity not to be missed