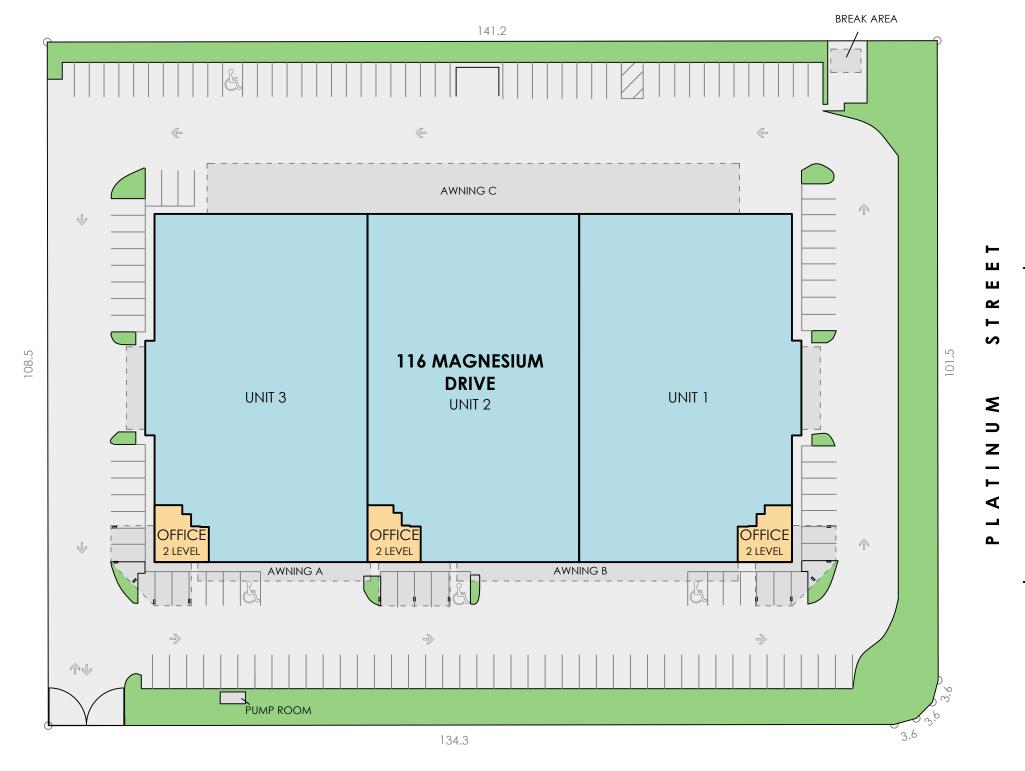

MAGNESIUM DRIVE

## **SCHEDULE**

| LOT 1-SP304779 |
|----------------|
| 15,320 m²      |
| 2,075 m²       |
| 2,014 m²       |
| 2,070 m²       |
| 6,159 m²       |
| 82 m²          |
| 134 m²         |
| 677 m²         |
| 140 SPACES     |
|                |

DISCLAIMER: THIS PLAN HAS BEEN PREPARED FOR MARKETING PURPOSES ONLY. INTERESTED PARTIES SHOULD UNDERTAKE THEIR OWN ENQUIRIES AS TO THE ACCURACY OF THE INFORMATION. AREAS ARE APPROXIMATE AND DIMENSION ROUNDING MAY RESULT IN AREA DISCREPANCIES. ALL LAND INFORMATION TAKE FROM THE DEPOSITED PLAN. BOUNDARIES HAVE NOT BEEN DEFINED.