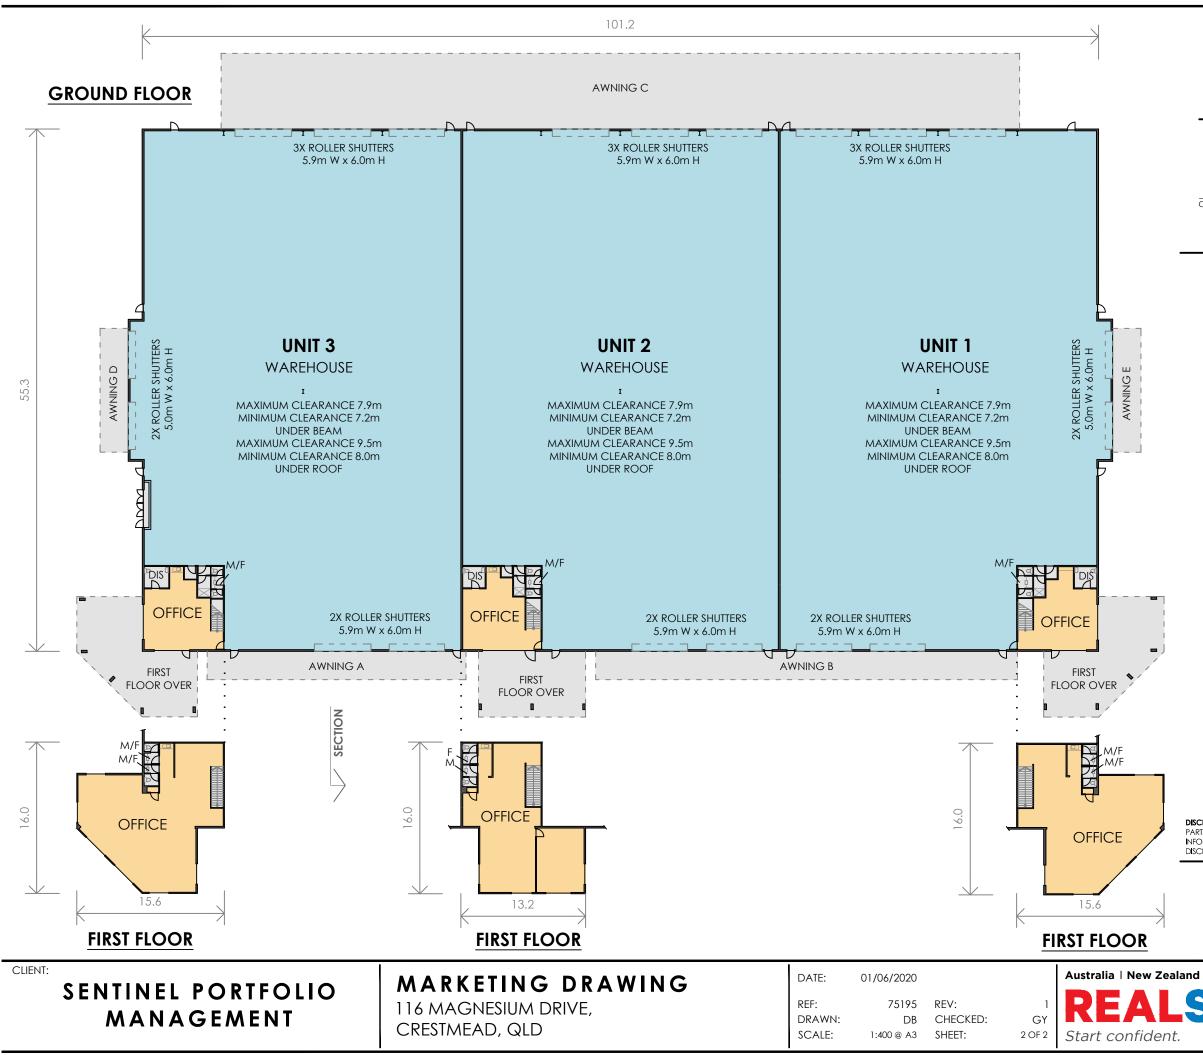

# **TYPICAL CROSS SECTION**

CLEAR HEIGHT

<u>7.9 m</u> 7.2 m

NOT TO SCALE

# **SCHEDULE OF AREAS**

| UNIT 1<br>GROUND FLOOR<br>OFFICE & AMENITIES                                                                                                  | 66 m²                                                                                                                                                                                        |
|-----------------------------------------------------------------------------------------------------------------------------------------------|----------------------------------------------------------------------------------------------------------------------------------------------------------------------------------------------|
| WAREHOUSE & AMENITIES                                                                                                                         | 1,824 m²                                                                                                                                                                                     |
| FIRST FLOOR                                                                                                                                   |                                                                                                                                                                                              |
| OFFICE & AMENITIES                                                                                                                            | 185 m²                                                                                                                                                                                       |
| TOTAL UNIT 1 AREA                                                                                                                             | 2,075 m²                                                                                                                                                                                     |
| UNIT 2                                                                                                                                        |                                                                                                                                                                                              |
| GROUND FLOOR                                                                                                                                  |                                                                                                                                                                                              |
| OFFICE & AMENITIES                                                                                                                            | 66 m²                                                                                                                                                                                        |
| WAREHOUSE & AMENITIES                                                                                                                         | 1,791m²                                                                                                                                                                                      |
| FIRST FLOOR                                                                                                                                   |                                                                                                                                                                                              |
| OFFICE & AMENITIES                                                                                                                            | 157 m²                                                                                                                                                                                       |
| TOTAL UNIT 2 AREA                                                                                                                             | 2,014 m²                                                                                                                                                                                     |
| UNIT 3                                                                                                                                        |                                                                                                                                                                                              |
| GROUND FLOOR                                                                                                                                  |                                                                                                                                                                                              |
| OFFICE & AMENITIES                                                                                                                            | 66 m <sup>2</sup>                                                                                                                                                                            |
| OFFICE & AMENIIIES                                                                                                                            | 00111                                                                                                                                                                                        |
| WAREHOUSE & AMENITIES                                                                                                                         | 1,819 m²                                                                                                                                                                                     |
|                                                                                                                                               |                                                                                                                                                                                              |
| WAREHOUSE & AMENITIES<br>FIRST FLOOR<br>OFFICE & AMENITIES                                                                                    | 1,819 m <sup>2</sup><br>185 m <sup>2</sup>                                                                                                                                                   |
| WAREHOUSE & AMENITIES<br>FIRST FLOOR<br>OFFICE & AMENITIES<br>TOTAL UNIT 3 AREA                                                               | 1,819 m <sup>2</sup><br>185 m <sup>2</sup><br><b>2,070 m<sup>2</sup></b>                                                                                                                     |
| WAREHOUSE & AMENITIES<br>FIRST FLOOR<br>OFFICE & AMENITIES<br>TOTAL UNIT 3 AREA<br>TOTAL AREA                                                 | 1,819 m <sup>2</sup><br>185 m <sup>2</sup>                                                                                                                                                   |
| WAREHOUSE & AMENITIES<br>FIRST FLOOR<br>OFFICE & AMENITIES<br>TOTAL UNIT 3 AREA<br>TOTAL AREA<br>AWNING A                                     | 1,819 m <sup>2</sup><br>185 m <sup>2</sup><br><b>2,070 m<sup>2</sup></b><br><b>6,159 m<sup>2</sup></b><br>82 m <sup>2</sup>                                                                  |
| WAREHOUSE & AMENITIES<br>FIRST FLOOR<br>OFFICE & AMENITIES<br>TOTAL UNIT 3 AREA<br>TOTAL AREA                                                 | 1,819 m <sup>2</sup><br>185 m <sup>2</sup><br><b>2,070 m<sup>2</sup></b><br><b>6,159 m<sup>2</sup></b>                                                                                       |
| WAREHOUSE & AMENITIES<br>FIRST FLOOR<br>OFFICE & AMENITIES<br>TOTAL UNIT 3 AREA<br>TOTAL AREA<br>AWNING A<br>AWNING B<br>AWNING C             | 1,819 m <sup>2</sup><br>185 m <sup>2</sup><br><b>2,070 m<sup>2</sup></b><br><b>6,159 m<sup>2</sup></b><br>82 m <sup>2</sup><br>134 m <sup>2</sup><br>677 m <sup>2</sup>                      |
| WAREHOUSE & AMENITIES<br>FIRST FLOOR<br>OFFICE & AMENITIES<br>TOTAL UNIT 3 AREA<br>TOTAL AREA<br>AWNING A<br>AWNING B<br>AWNING C<br>AWNING D | 1,819 m <sup>2</sup><br>185 m <sup>2</sup><br><b>2,070 m<sup>2</sup></b><br><b>6,159 m<sup>2</sup></b><br>82 m <sup>2</sup><br>134 m <sup>2</sup><br>677 m <sup>2</sup><br>39 m <sup>2</sup> |
| WAREHOUSE & AMENITIES<br>FIRST FLOOR<br>OFFICE & AMENITIES<br>TOTAL UNIT 3 AREA<br>TOTAL AREA<br>AWNING A<br>AWNING B<br>AWNING C             | 1,819 m <sup>2</sup><br>185 m <sup>2</sup><br><b>2,070 m<sup>2</sup></b><br><b>6,159 m<sup>2</sup></b><br>82 m <sup>2</sup><br>134 m <sup>2</sup><br>677 m <sup>2</sup>                      |

DISCLAIMER: THIS PLAN HAS BEEN PREPARED FOR MARKETING PURPOSES ONLY. INTERESTED PARTIES SHOULD UNDERTAKE THEIR OWN ENQUIRIES AS TO THE ACCURACY OF THE INFORMATION. AREAS ARE APPROXIMATE AND DIMENSION ROUNDING MAY RESULT IN AREA DISCREPANCIES.