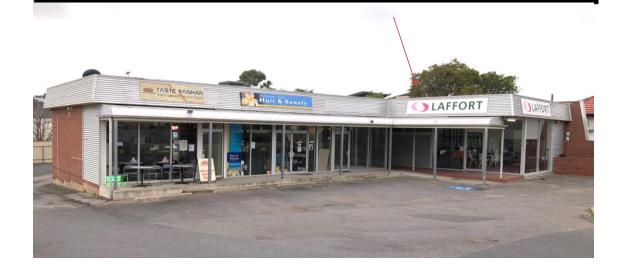

# 134 Main Road, McLaren Vale SA 5171

Size (approx) 140 Square metres

Rent \$2,268.00 Per month + GST & Outgoings

Zoning Suburban Main Street - City of Onkaparinga

Availability 5TH November 2021

## **Property Features**

Well presented glass frontage showroom within a group of four shops Great Main Road exposure with large windows. Incl. ducted evaporative air-cond Storage space plus office to the rear, plus small roller door access for loading To suit Retail / Medical / Office / Hair Dressers etc