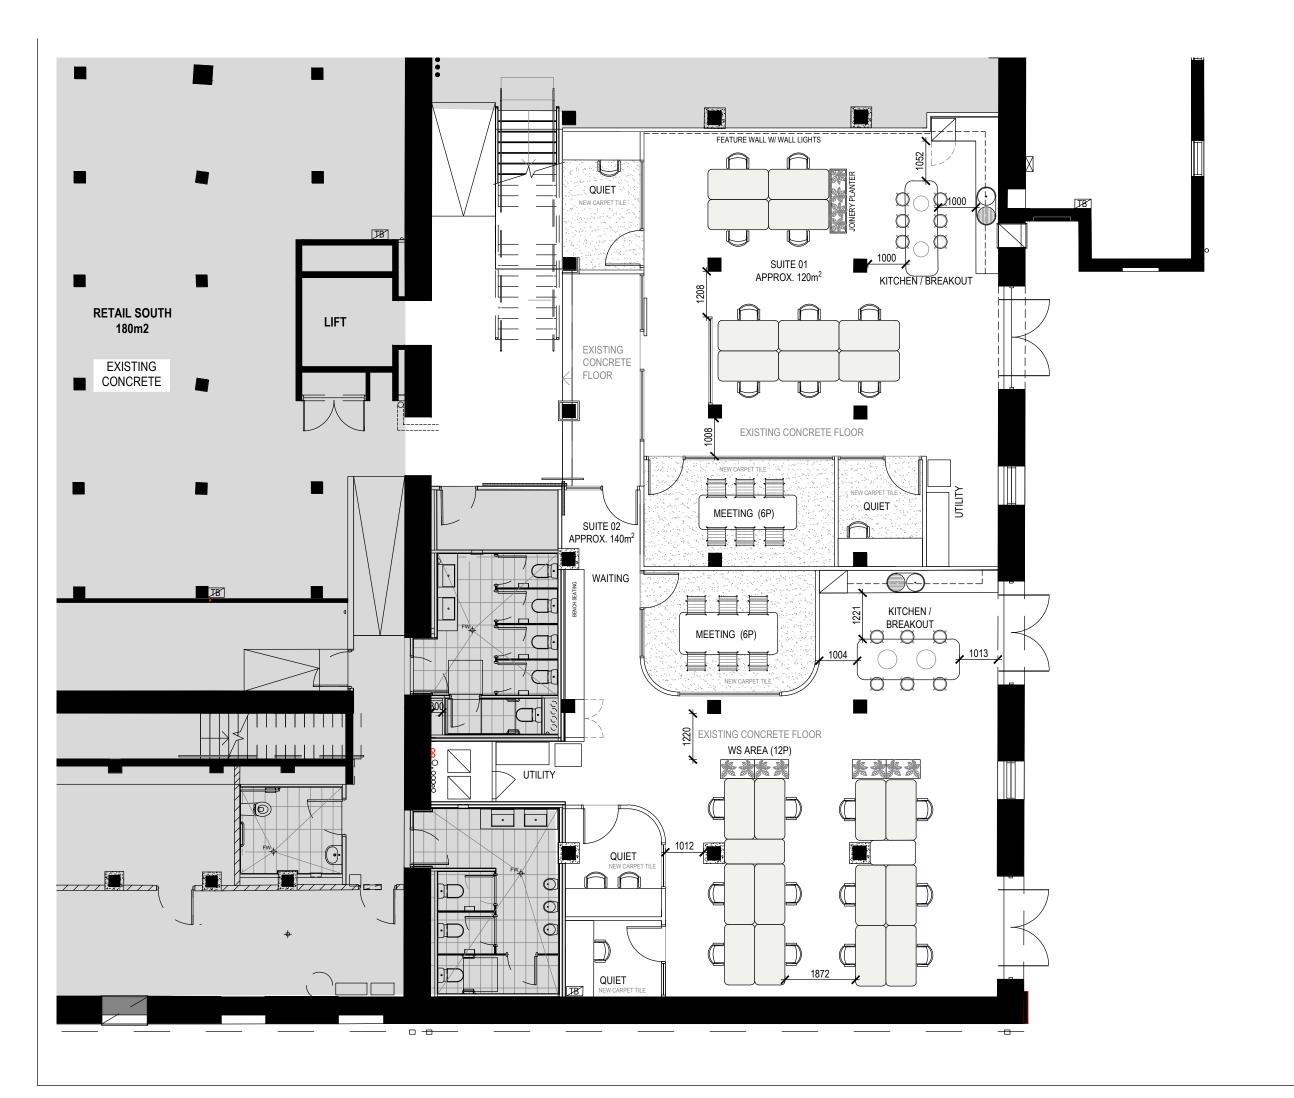

EG FUNDS

PROJECT NUMBER

GROUND FLOOR LEVEL 18 FLOUR MILL WAY, SUMMER HILL

TENANCY SPLIT 01

DRAWING NO TS02

CALE @ A3 DATE 1:100 09.06.2023

APPROVAL

- DO NOT SCALE THIS DRAWNIG,
  THE DRAWNOS HESION INTERT ONLY, ALL DIMENSIONS TO BE
  OHECKED ON STEP FOOR TO CONSTRUCTION OF PRODUCTION,
  CONSTRUCTION DETAILS TO BE CONFIRMED BY CONTRACTOR?
  MANUFACTURER
  FIGURE DIMENSIONS ARE TO BE TAKEN IN PREFERENCE TO THE SCALE ON
  TYPE FRAMING.