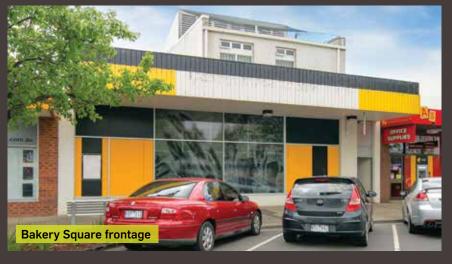

## Double the frontages double the potential

Auction: Wednesday 12 November 12pm on site

Land Area: 431m<sup>2</sup> approx. with Bakery Square frontage

Substantial well presented two level building of  $471m^2$  approx.