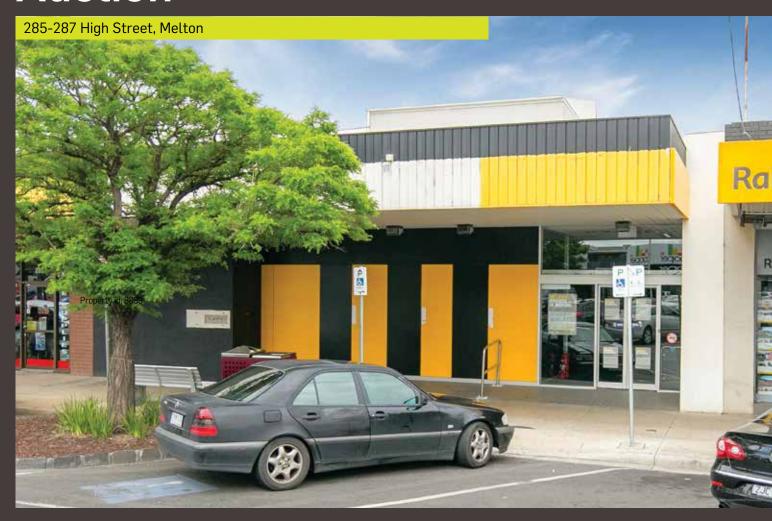

## **Auction**

## Double the frontages double the potential

Auction: Wednesday 12 November 12pm on site

Land Area: 431m<sup>2</sup> approx. with Bakery Square frontage

Substantial well presented two level building of  $471m^2$  approx.

Offered with Vacant Possession

Prime retail location in major western growth corridor

Occupy, invest or develop/subdivide