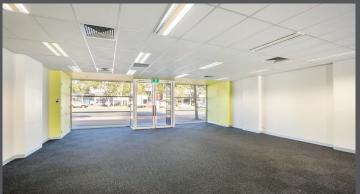

## 90 Hoddle Street, Abbotsford

- > Land Area: 403m<sup>2</sup> approx.
- > Fully refurbished building of 204m² approx. suited to various uses including office and showroom
- > Large on site car park at rear
- > Dual street frontage to Hoddle Street and Henry Street
- > In close proximity to Collingwood Railway Station, Victoria Street retail precinct and only 2km approx. from the Melbourne CBD
- Excellent opportunity to occupy, invest or further develop (stca)
- > First time offered in over 50 years