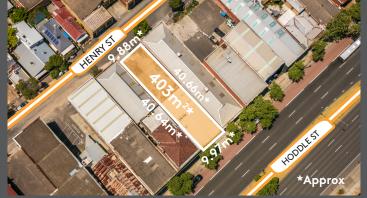

## 90 Hoddle Street, Abbotsford

- > Land Area: 403m<sup>2</sup> approx.
- > Fully refurbished building of 204m² approx. suited to various uses including office and showroom
- > Large on site car park at rear
- > Dual street frontage to Hoddle Street and Henry Street
- > In close proximity to Collingwood Railway Station, Victoria Street retail precinct and only 2km approx. from the Melbourne CBD
- Excellent opportunity to occupy, invest or further develop (stca)
- > First time offered in over 50 years