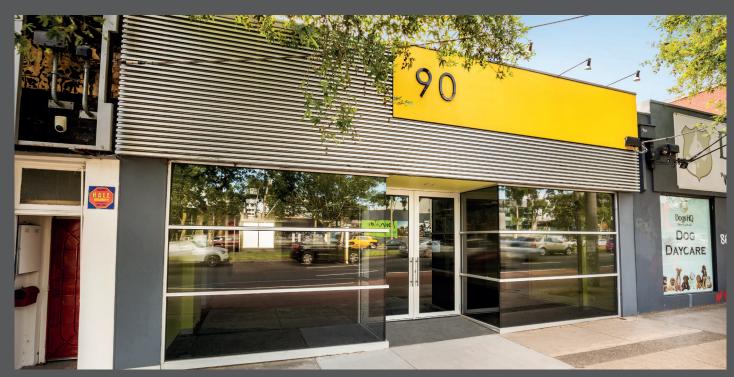

## 90 Hoddle Street, Abbotsford

- > Land Area: 403m<sup>2</sup> approx.
- > Fully refurbished building of 204m² approx. suited to various uses including office and showroom
- > Large on site car park at rear
- > Dual street frontage to Hoddle Street and Henry Street
- > In close proximity to Collingwood Railway Station, Victoria Street retail precinct and only 2km approx. from the Melbourne CBD
- Excellent opportunity to occupy, invest or further develop (stca)
- > First time offered in over 50 years