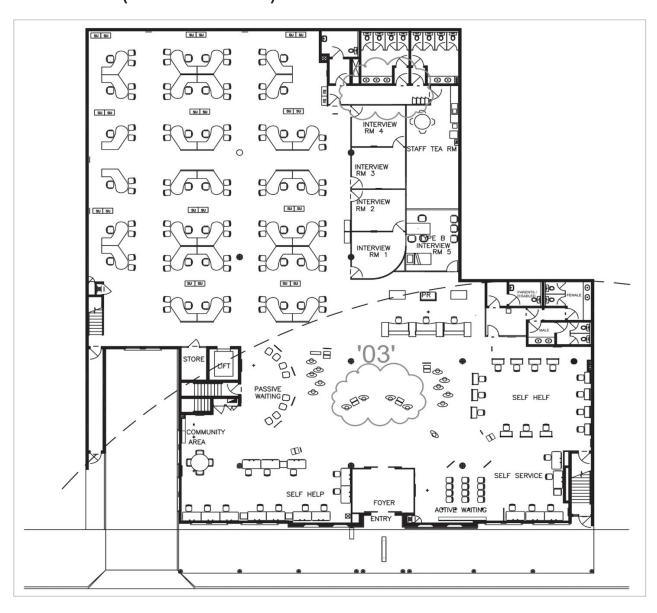

- · Modern building with iconic colonial façade
- · Great natural light
- Large ground floor floorplate of 1,000 sqm +
- · 38.5m frontage to Aplin Street
- Prominent Cairns CBD location
- 5 Star NABERS Energy Rating
- Walking distance to major transport offerings
- · Male & Female amenities on each floor
- Refurbished building services including lifts & air conditioning
- Secure basement parking for 17 vehicles

### AVAILABILITY

| Level  | Area (sqm) | Available<br>from | Rental |
|--------|------------|-------------------|--------|
| 1      | 950*       | Now               | POA    |
| Ground | 1,087      | Now               | POA    |
| Total  | 2,037      | Now               | POA    |

\*Level 1 area Includes 49sqm patio

# FOR LEASE 23 APLIN STREET, CAIRNS GROUND FLOOR (AS-BUILT)



# FOR LEASE 23 APLIN STREET, CAIRNS FIRST FLOOR (AS-BUILT)



# FOR LEASE 23 APLIN STREET, CAIRNS FIRST FLOOR (CONCEPT)





Greg Wood
First Floor, 32 Sheridan Street
Cairns QLD 4870
M: +61 418 772 555
E: Greg.Wood@au.knightfrank.com

The opinions, estimates and information given herein or otherwise in relation hereto are made by the owner and agent and affiliated companies in their best judgement, in good faith and as far as possible based on data or sources which are believed to be reliable. The material contained herein is not intended to substitute for obtaining individual advice from an advisor able to provide the services of a qualified professional person. The landlord, employees and agents expressly disclaim any liability and responsibility to any person whether a reader of this