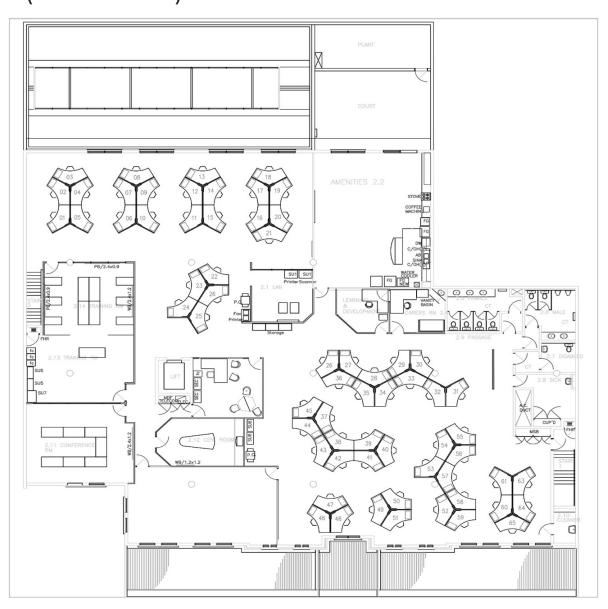

tural light
- Large ground floor floorplate of 1,000 sqm +
- · 38.5m frontage to Aplin Street
- Prominent Cairns CBD location
- 5 Star NABERS Energy Rating
- Walking distance to major transport offerings
- · Male & Female amenities on each floor
- Refurbished building services including lifts & air conditioning
- Secure basement parking for 17 vehicles

### AVAILABILITY

| Level  | Area (sqm) | Available<br>from | Rental |
|--------|------------|-------------------|--------|
| 1      | 950*       | Now               | POA    |
| Ground | 1,087      | Now               | POA    |
| Total  | 2,037      | Now               | POA    |

\*Level 1 area Includes 49sqm patio

# FOR LEASE 23 APLIN STREET, CAIRNS GROUND FLOOR (AS-BUILT)



# FOR LEASE 23 APLIN STREET, CAIRNS FIRST FLOOR (AS-BUILT)



# FOR LEASE 23 APLIN STREET, CAIRNS FIRST FLOOR (CONCEPT)





Greg Wood
First Floor, 32 Sheridan Street
Cairns QLD 4870
M: +61 418 772 555
E: Greg.Wood@au.knightfrank.com

The opinions, estimates and information given herein or otherwise in relation hereto are made by the owner and agent and affiliated companies in their best judgement, in good faith and as far as possible based on data or sources which are believed to be reliable. The material contained herein is not intended to substitute for obtaining individual advice from an advisor able to provide the services of a qualified professional person. The landlord, employees and agents expressly disclaim any liability and responsibility to any person whether a reader of this publication or not in respect of anything and of the consequen