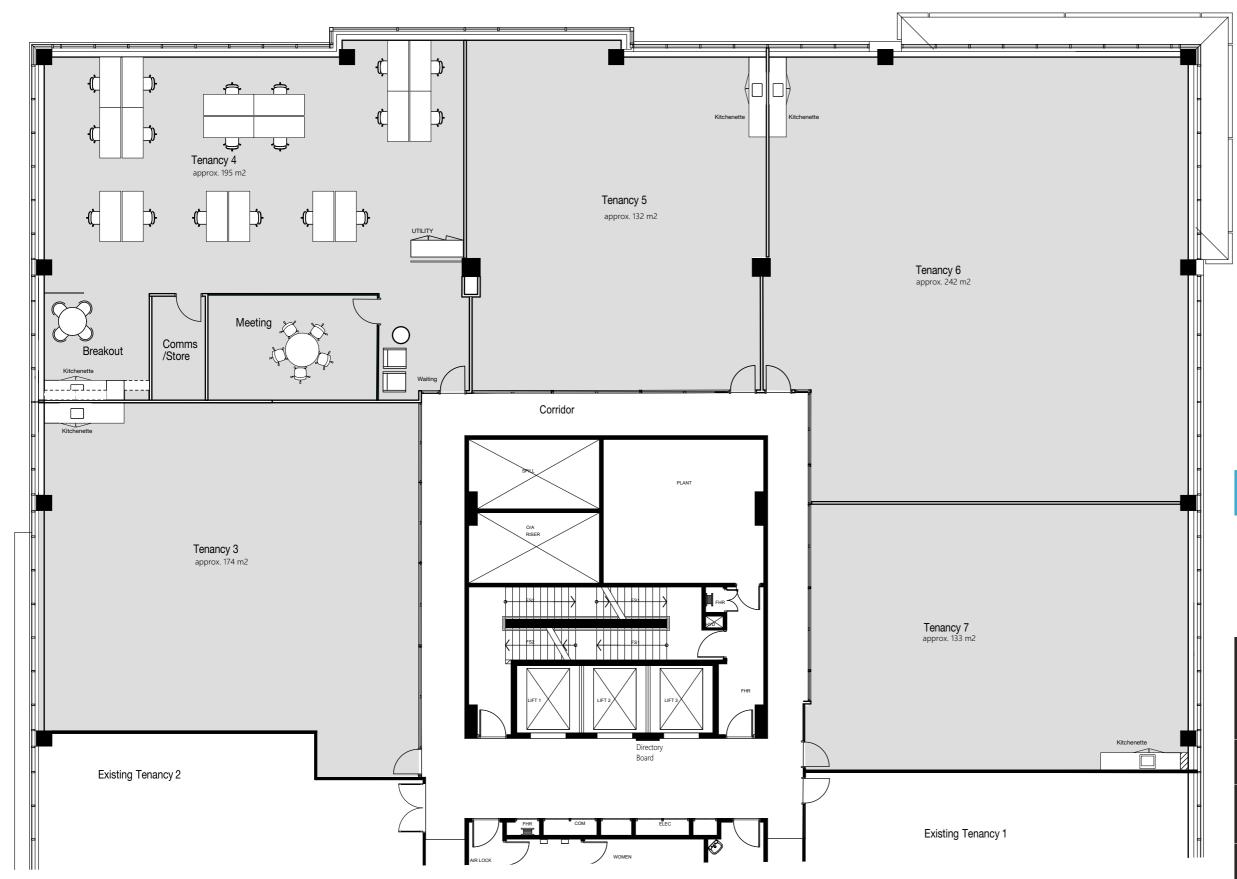

p+61 2 8845 8600 7 Lloyds Avenue, Carlingford NSW 2118 Australia powerhousegroup.com.au

#### Level 1

Level 1, Building C, Homebush Bay Dr Rhodes NSW

### Marketing Plan

Date: 16/05/2017 Scale: NTS @ A3 Job no: PH883

#### MP.01.A

p+61 2 8845 8600 7 Lloyds Avenue, Carlingford NSW 2118 Australia powerhousegroup.com.au