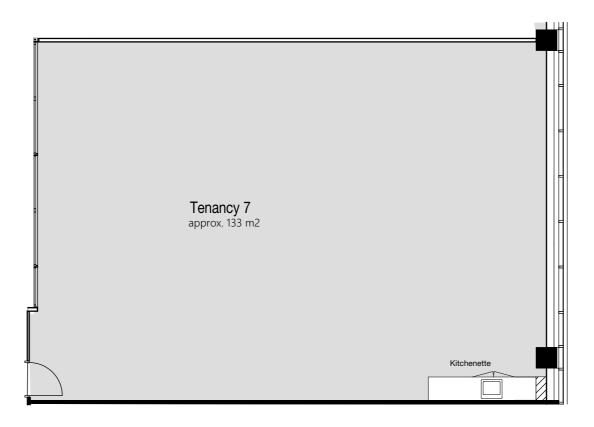

#### Tenancy 07

Level 1, Building C, Homebush Bay Dr Rhodes NSW

## Marketing Plan

Date: 16/05/2017 Scale: 1:100 @ A3 Job no: PH883

#### MP.01.A