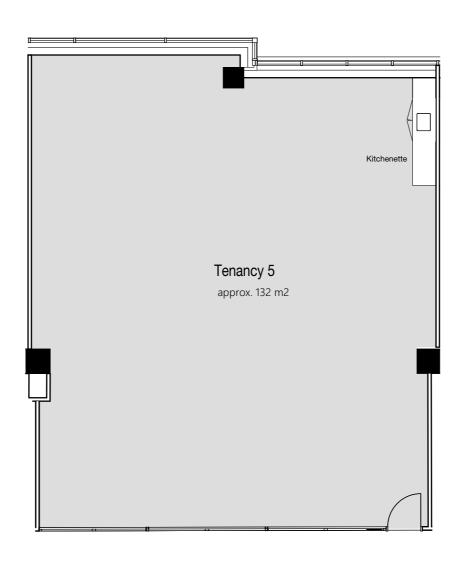

### Tenancy 05

Level 1, Building C, Homebush Bay Dr Rhodes NSW

## Marketing Plan

Date: 16/05/2017 Scale: 1:100 @ A3 Job no: PH883

#### MP.01.A

p+61 2 8845 8600 7 Lloyds Avenue, Carlingford NSW 2118 Australia powerhousegroup.com.au