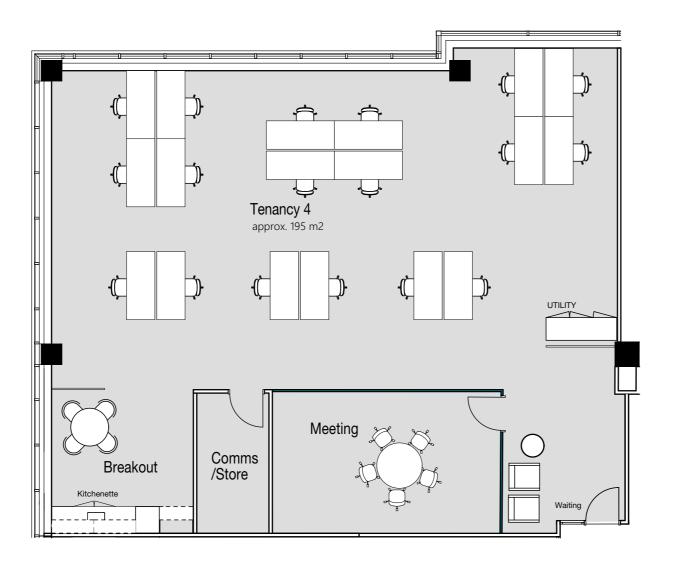

#### Tenancy 04

Level 1, Building C, Homebush Bay Dr Rhodes NSW

## Marketing Plan

Date: 16/05/2017 Scale: 1:100 @ A3 Job no: PH883

#### MP.01.A

p+61 2 8845 8600 7 Lloyds Avenue, Carlingford NSW 2118 Australia powerhousegroup.com.au