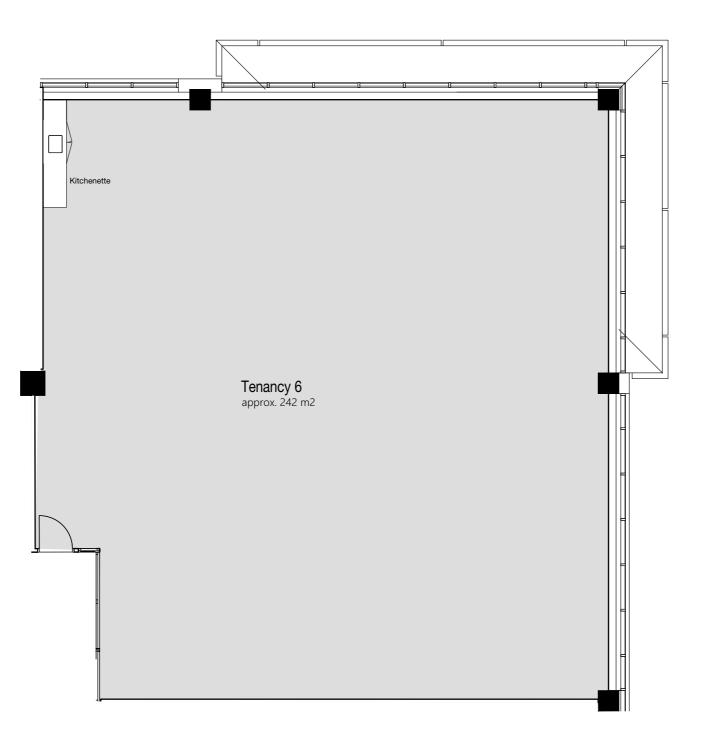

### Tenancy 06

Level 1, Building C, Homebush Bay Dr Rhodes NSW

### Marketing Plan

Date: 16/05/2017 Scale: 1:100 @ A3 Job no: PH883

#### MP.01.A

p+61 2 8845 8600 7 Lloyds Avenue, Carlingford NSW 2118 Australia powerhousegroup.com.au