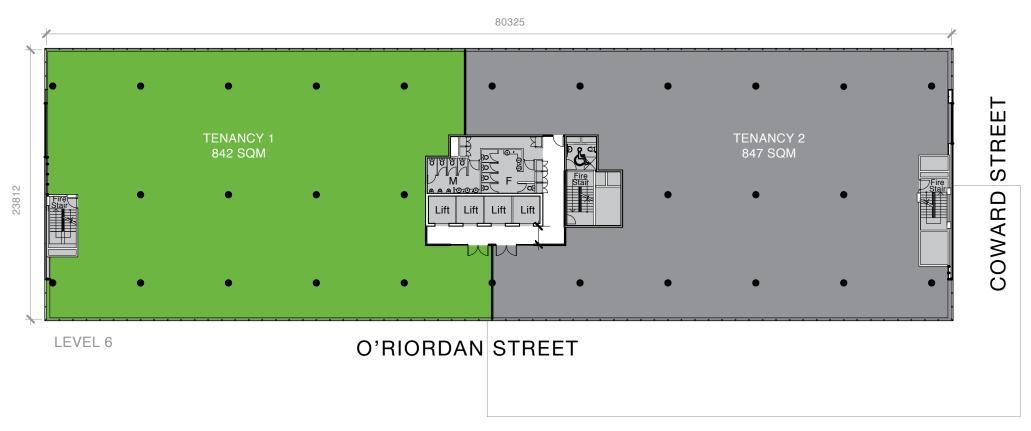

An opportunity to lease high quality office with 842 sqm is now available.

VIEW FROM ABOVE

## Modern workspace

- + High quality corporate office space with 842 sqm available
- + Elevated views over Mascot
- + On-site parking
- + Waking distance to Mascot Station and town centre
- + 5 Star NABERS rating.

| AREA SCHEDULE | SQM |
|---------------|-----|
| Level 6       |     |
| Tenancy 1     | 842 |

Line of building under