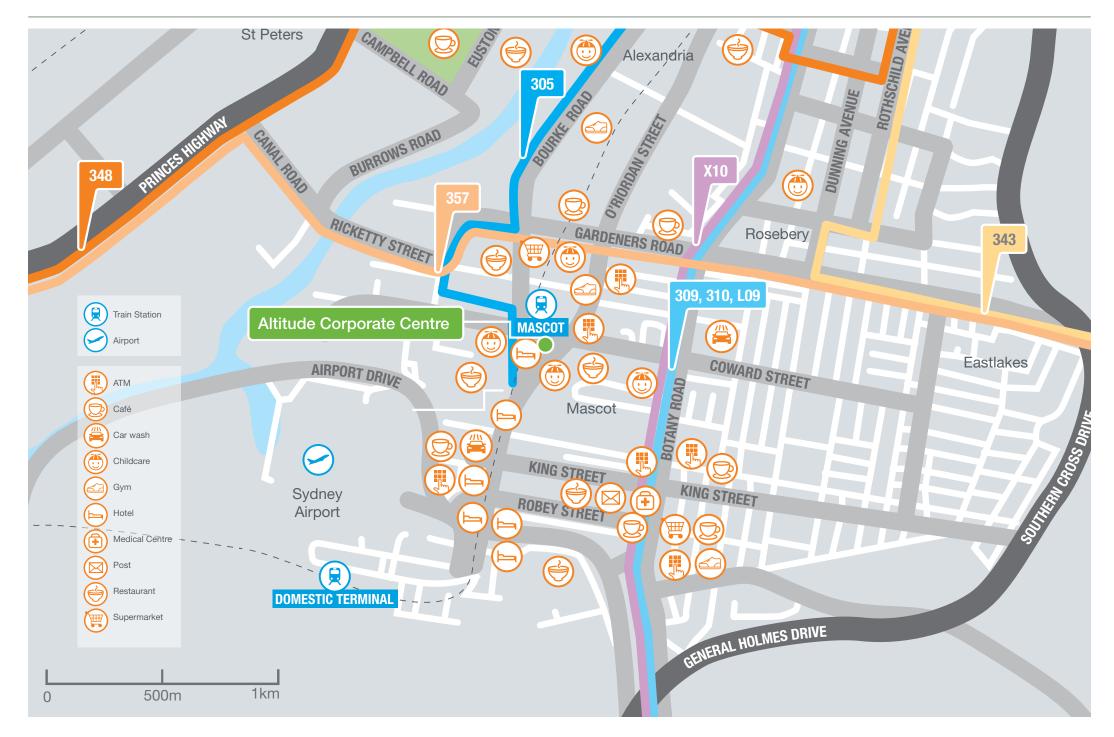

# A clever move

Altitude Corporate Centre offers convenient access to a range of transport connections. Sydney Airport and the CBD are located within close proximity to the site, and the M5 Motorway and Eastern Distributor provide excellent access to all areas of Sydney.

Eight bus routes service the surrounding suburbs and Mascot train station is only a short 500 metre walk from the estate offering services to Central station, the domestic and international airport and beyond.

## CENTRALLY CONNECTED

500M to Mascot Station

170M to bus stop

6.2KM to Sydney CBD

300M to Mascot Town Centre

## Nearby services

Mascot Town Centre is a short 500 metre walk from Connect Corporate Centre offering employees and visitors a range of shops and services, including:

- + Cafés
- + Restaurants
- + Takeaway shops
- + Supermarkets
- + Convenience stores
- + ATMs
- + Childcare services
- + 24-hour gyms.