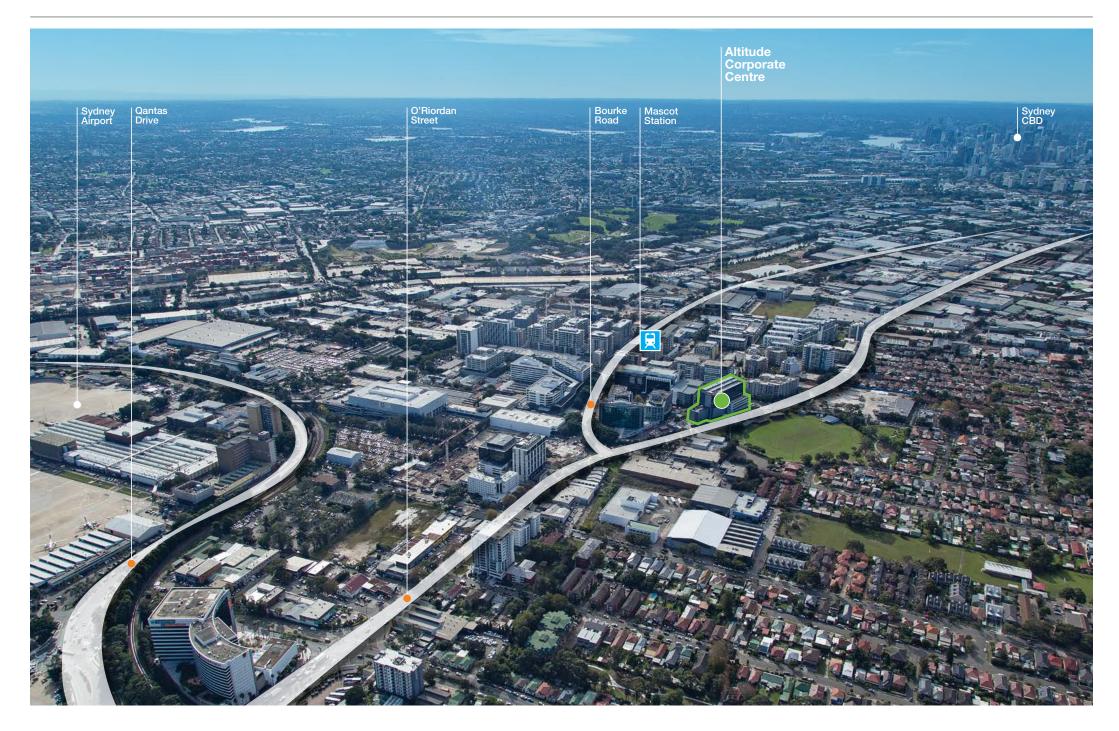

# A clever move

Altitude Corporate Centre offers convenient access to a range of transport connections. Sydney Airport and the CBD are located within close proximity to the site, and the M5 Motorway and Eastern Distributor provide excellent access to all areas of Sydney.

Eight bus routes service the surrounding suburbs and Mascot train station is only a short 500 metre walk from the estate offering services to Central station, the domestic and international airport and beyond.

## CENTRALLY CONNECTED

500M to Mascot Station

170M to bus stop

6.2KM to Sydney CBD

300M to Mascot Town Centre