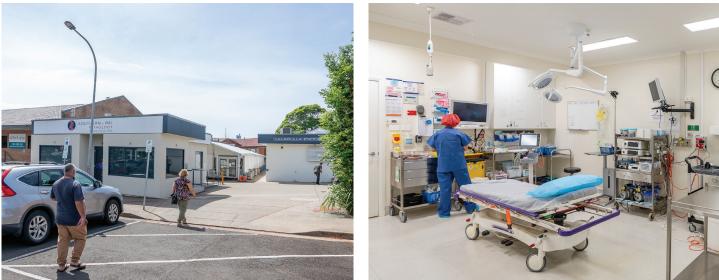

## Ulladulla NSW 111 Princes Highway

Prime position close to Coles, Kmart, Woolworths and ALDI

Net lease with tenant paying outgoings as per lease

Net Income: \$164,540 pa\* + GST

- + Established medical tenant operating for more than 20 years
- + Purpose built architecturally designed general practice medical centre, pathology and day surgery
- + Excellent on-site parking and adjacent to council car park
- + Irreplaceable 1,069sqm\* site with valuable 11m height limit, STCA