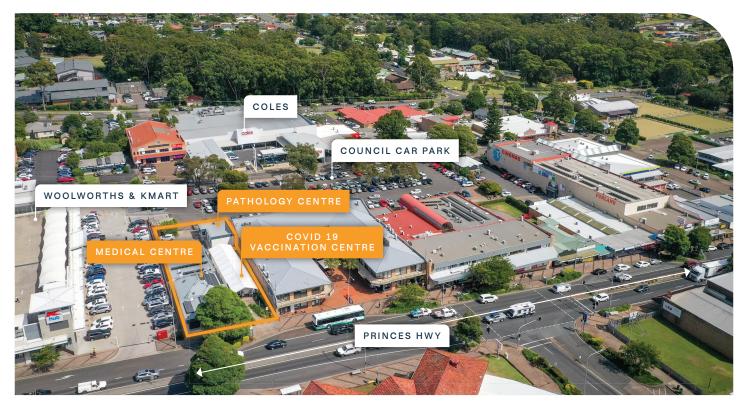

## Ulladulla NSW 111 Princes Highway

Prime position close to Coles, Kmart, Woolworths and ALDI

Net lease with tenant paying outgoings as per lease

Net Income: \$164,540 pa\* + GST

- + Established medical tenant operating for more than 20 years
- + Purpose built architecturally designed general practice medical centre, pathology and day surgery
- + Excellent on-site parking and adjacent to council car park
- + Irreplaceable 1,069sqm\* site with valuable 11m height limit, STCA