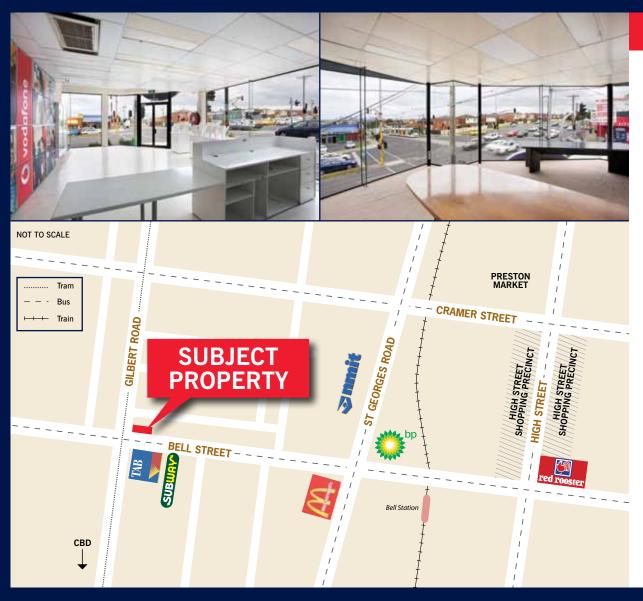

### SUIT OWNER OCCUPIERS AND INVESTORS

■ Total Building Area: 410m<sup>2</sup>\*

■ Land Area: 394m<sup>2</sup>\*

■ 8 onsite car spaces

■ 2 street frontages

■ Additional income of \$36,000 from communication towers

■ Business 1 zoning