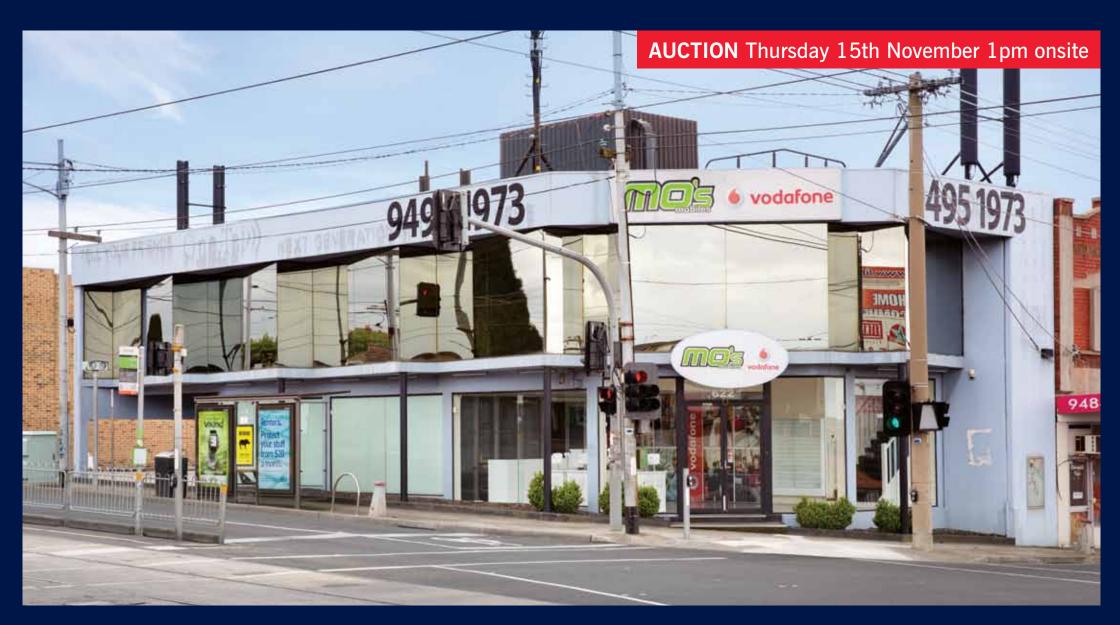

## **AUCTION** Thursday 15th November 1pm onsite

High profile office/showroom located on prominent corner with tremendous exposure.

### SUIT OWNER OCCUPIERS AND INVESTORS

■ Total Building Area: 410m<sup>2</sup>\*

■ Land Area: 394m<sup>2</sup>\*

■ 8 onsite car spaces

■ 2 street frontages

■ Additional income of \$36,000 from communication towers

■ Business 1 zoning