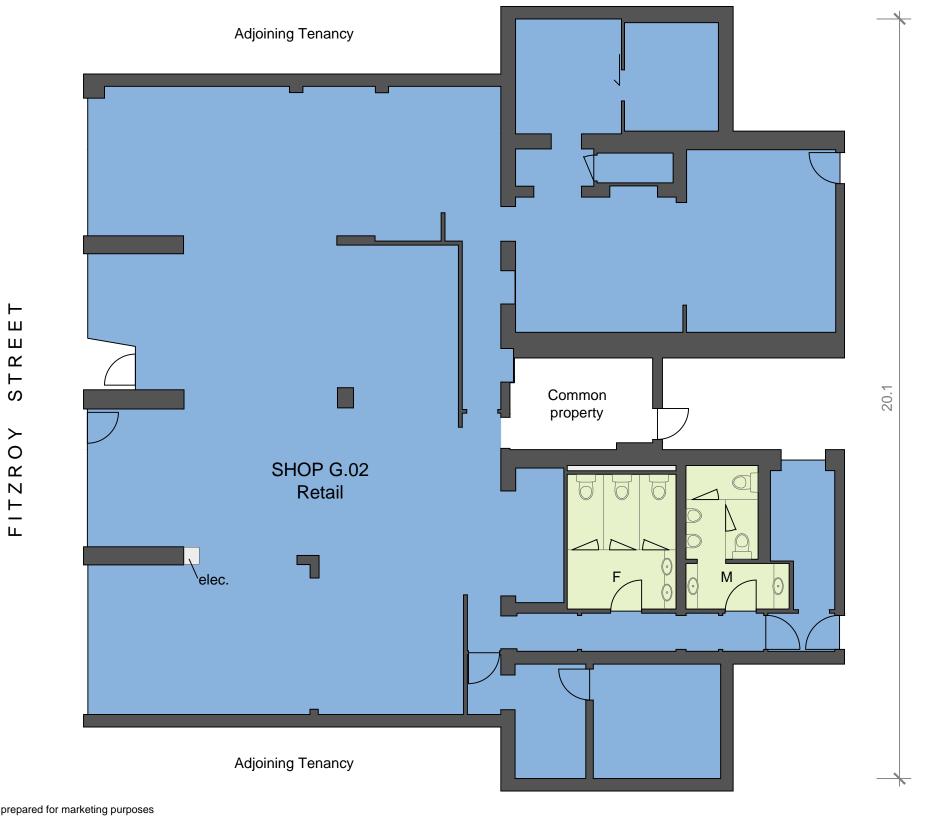

## **Information Schedule**

SHOP G.02

 Retail
 288 m²

 Total Area
 288 m²

Amenities 22 m<sup>2</sup>

0 1 2 3 4 5

SCALE 1:100

**Disclaimer**: This plan has been prepared for marketing purposes only. Interested parties should undertake their own enquiries as to the accuracy of the information. Areas are approximate and dimension rounding may result in area discrepancies.