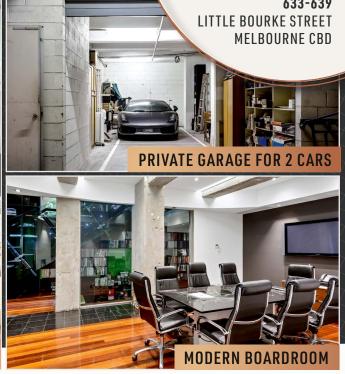

## ARCHITECTURALLY **DESIGNED CBD OFFICE** WITH RARE DOUBLE GARAGE

\*Approx.

- / Premium two level 239sg m\* office
- / Features rare private garage for 2 cars
- / High quality space with unique architecturally designed features and abundant natural light
- / Office features include kitchen, lunch room, bathrooms & shower, private offices, and boardroom