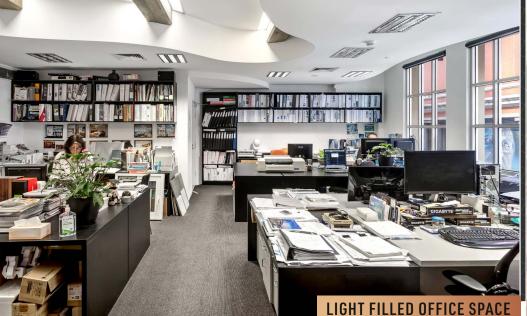

## ARCHITECTURALLY **DESIGNED CBD OFFICE** WITH RARE DOUBLE GARAGE

\*Approx.

- / Premium two level 239sg m\* office
- / Features rare private garage for 2 cars
- / High quality space with unique architecturally designed features and abundant natural light
- / Office features include kitchen, lunch room, bathrooms & shower, private offices, and boardroom