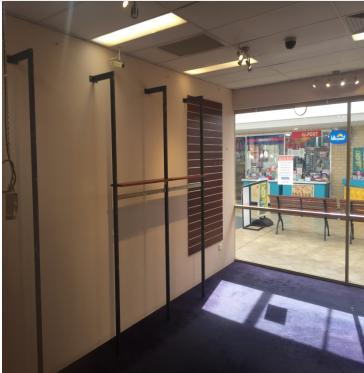

#### **PROPERTY FEATURES**

- Located in the heart of Woodvale
  - **Boulevard**
- No Outgoings Payable
- Favourable Foot traffic
- Good Exposure
- Close to Main Entry
- Glass Frontage
- Blank Canvas; Fit to Your Liking

This retail space is located close to the main entry of the centre; guaranteeing foot traffic, IGA being one of the major tenants of the building there is always general traffic in the centre. No outgoings are payable and the space boasts wonderful exposure due to the glass doors and windows; as the premise is blank canvas the space can be fit to your liking.