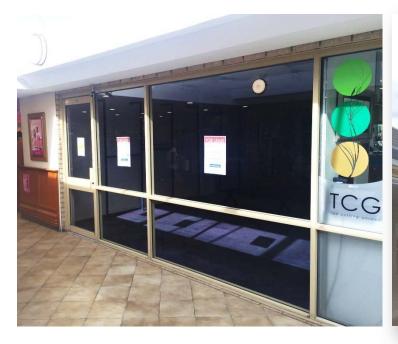

#### **PROPERTY FEATURES**

- Located in the heart of Woodvale
  - **Boulevard**
- No Outgoings Payable
- Favourable Foot traffic
- Good Exposure
- Close to Main Entry
- Glass Frontage
- Blank Canvas; Fit to Your Liking

This retail space is located close to the main entry of the centre; guaranteeing foot traffic, IGA being one of the major tenants of the building there is always general traffic in the centre. No outgoings are payable and the space boasts wonderful exposure due to the glass doors and windows; as the premise is blank canvas the space can be fit to your liking.