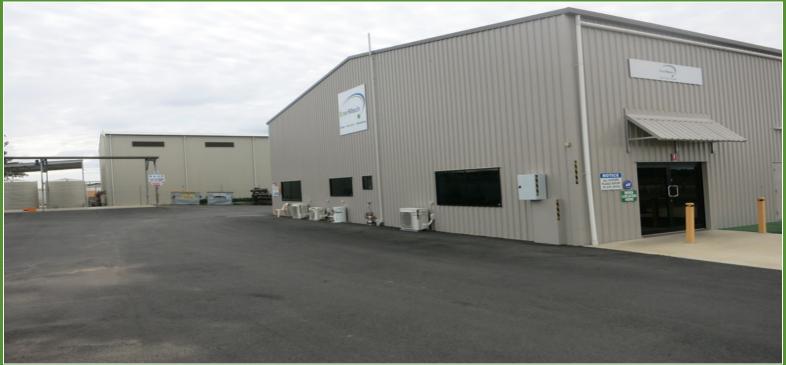

## Lease terms are negotiable depending on your needs

Here is your chance to position your business in arguably the best location in the Surat Basin Both QGC & Origin are located in this estate along with a host of other suppliers to the CSG industry Enermech have a state of the art facility adjacent to QGC in the Surat Basin Industrial Park The building features a wash bay, high clearance warehouse with gantry crane & associated offices We are looking for another company to share these premises.

Any part of the facility is available for your use & the rent will depend on how much of the premises you need.

Inspect today & make an offer to secure your future