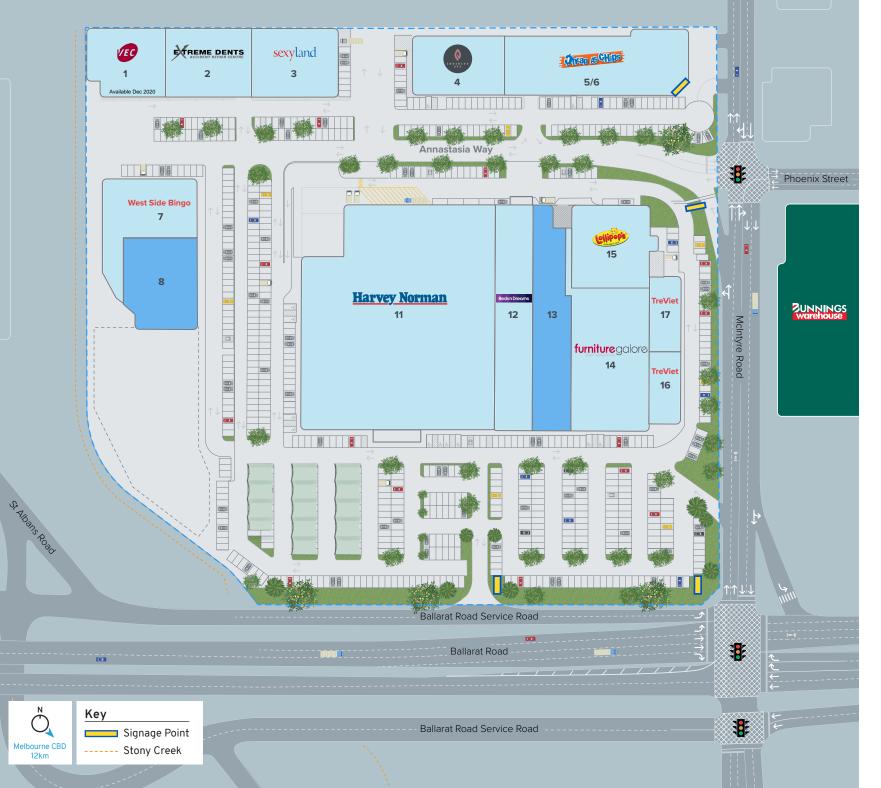

## **Specialty**

| 1   | Victorian Electoral Commission | 1,005111-           |
|-----|--------------------------------|---------------------|
| 2   | Extreme Dents                  | 1,023m²             |
| 3   | Sexyland                       | 1,031m²             |
| 4   | Infinity Spa                   | 939m²               |
| 5/6 | Cheap as Chips                 | 2,017m <sup>2</sup> |
| 7   | West Side Bingo                | 1,159m²             |
| 15  | Lollipops Playland & Cafe      | 1.137m <sup>2</sup> |

## Home/Furniture/Manchester

| Ш  | Harvey Norman    | 1,291m²             |
|----|------------------|---------------------|
| 12 | Beds n' Dreams   | 1,476m²             |
| 14 | Furniture Galore | 2,005m <sup>2</sup> |

## Food

16/17 TreViet Restaurant 804m²

## **Available to Lease**

| 8  | 1,132m² |
|----|---------|
| 13 | 1.368m² |

Total Lettable Area: 22,393m<sup>2</sup>

Total Parking Bays 803

Disclaimer: The information and dimensions included are approximate only and are for illustrative purpose. To the best of our knowledge it is accurate at the time of publication. Interested parties must make their own enquiries and no liability will be accepted for any error or omission herein.