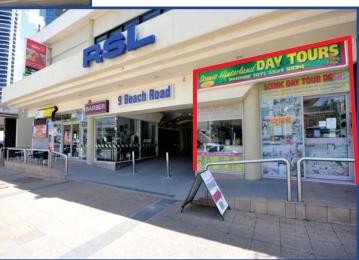

## 9 Beach Road

- An ideal opportunity has arisen due to the major expansion & relocation of a longstanding tourist related business of over 18 years from this shop.
- The premises has a double street and arcade frontage and is directly opposite the largest public carpark on the Gold Coast.
- This location is also a major pedestrian thoroughfare between Cavill Ave & Beach Road

 Join other longstanding occupants including Subway, Asian restaurants and bars, Surfers RSL Club and major professional office tenancies.