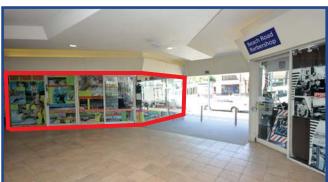

## Area - 29m<sup>2</sup>

Gross Rent \$2900/month + gst (includes outs)

## 9 Beach Road

- An ideal opportunity has arisen due to the major expansion & relocation of a longstanding tourist related business of over 18 years from this shop.
- The premises has a double street and arcade frontage and is directly opposite the largest public carpark on the Gold Coast.
- This location is also a major pedestrian thoroughfare between Cavill Ave & Beach Road