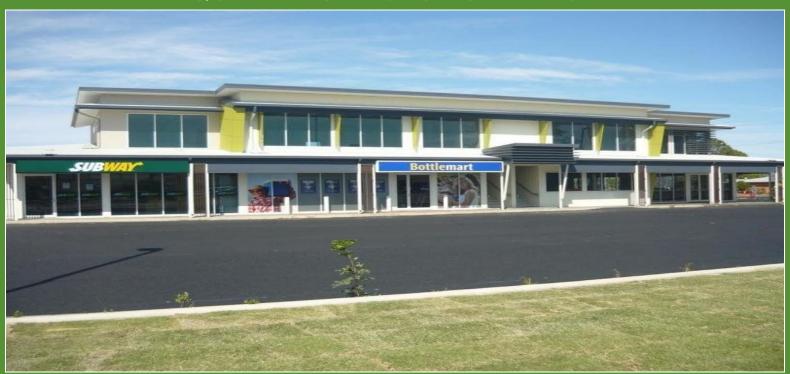

## 6A, 30-50 Warrego Highway, CHINCHILLA, QLD, Australia

\$350 a Week + GST

Choice of 3 outstanding offices each with their own attributes Each office has copious amounts of natural light

Highway visibility or exposure to this 70sqm office.

The other 2 offices are available - 150 sqm.

These are the last offices available in smart new complex

Prominent signage with high level of passing traffic

Ample on site parking

Coffee Club, KFC & Subway on site