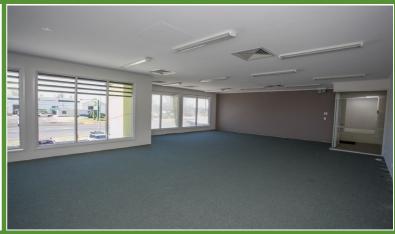

## 6A, 30-50 Warrego Highway, CHINCHILLA, QLD, Australia

\$350 a Week + GST

Choice of 3 outstanding offices each with their own attributes Each office has copious amounts of natural light

Highway visibility or exposure to this 70sqm office.

The other 2 offices are available - 150 sqm.

These are the last offices available in smart new complex

Prominent signage with high level of passing traffic

Ample on site parking

Coffee Club, KFC & Subway on site