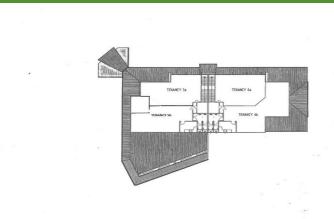

## 6A, 30-50 Warrego Highway, CHINCHILLA, QLD, Australia

\$350 a Week + GST

Choice of 3 outstanding offices each with their own attributes Each office has copious amounts of natural light

Highway visibility or exposure to this 70sqm office.

The other 2 offices are available - 150 sqm.

These are the last offices available in smart new complex

Prominent signage with high level of passing traffic

Ample on site parking

Coffee Club, KFC & Subway on site