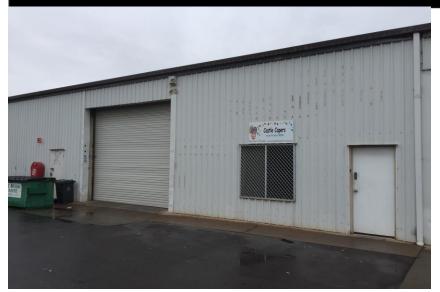

## **Property Features**

Colorbond warehouse approx. 294sqm comprising 2 offices with storage area and double toilet amenity

High access roller door. In group of 5 Units with bitumised parking

Located on busy road in Centre of Lonsdale Industrial Precinct Electricity is sub-metered with Unit 4