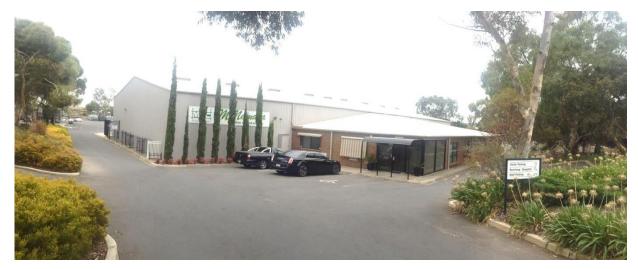

## HUGE YARD, LARGE MODERN FACTORY AND OFFICES AND FLEXIBLE VENDOR

The site is fully sealed surrounding the improvements to provide a significant amount of bitumen and concrete hardstand plus generous on-site car parking area.

A very well presented property including extensive security including fencing, CCTV to all areas plus monitored alarm systems and perimeter landscaping. Total building areas approx. 1,675M<sup>2</sup>.