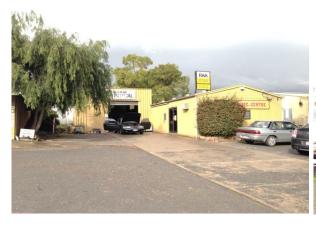

Property Address: Unit 2 / 30 Chapman Road, HACKHAM S.A 5163

Property Size: Aproximatley 300 Sqm<sup>2</sup>

Rent Amount: 1,250.00 Per Month + GST & Outgoings

Council Zoning: Industrial - City of Onkaparinga

Comprising Office Space

3 Phase Power

**Shower and Toilet Amenities** 

Ample Parking

Fully Fenced Site

Unit 2 / 29 O'Sullivan Beach Road, LONSDALE S.A. 5160

RLA 263 799 ABN 52 660 885 350 **P** (08) 8384 6099 **F** (08) 8384 6252