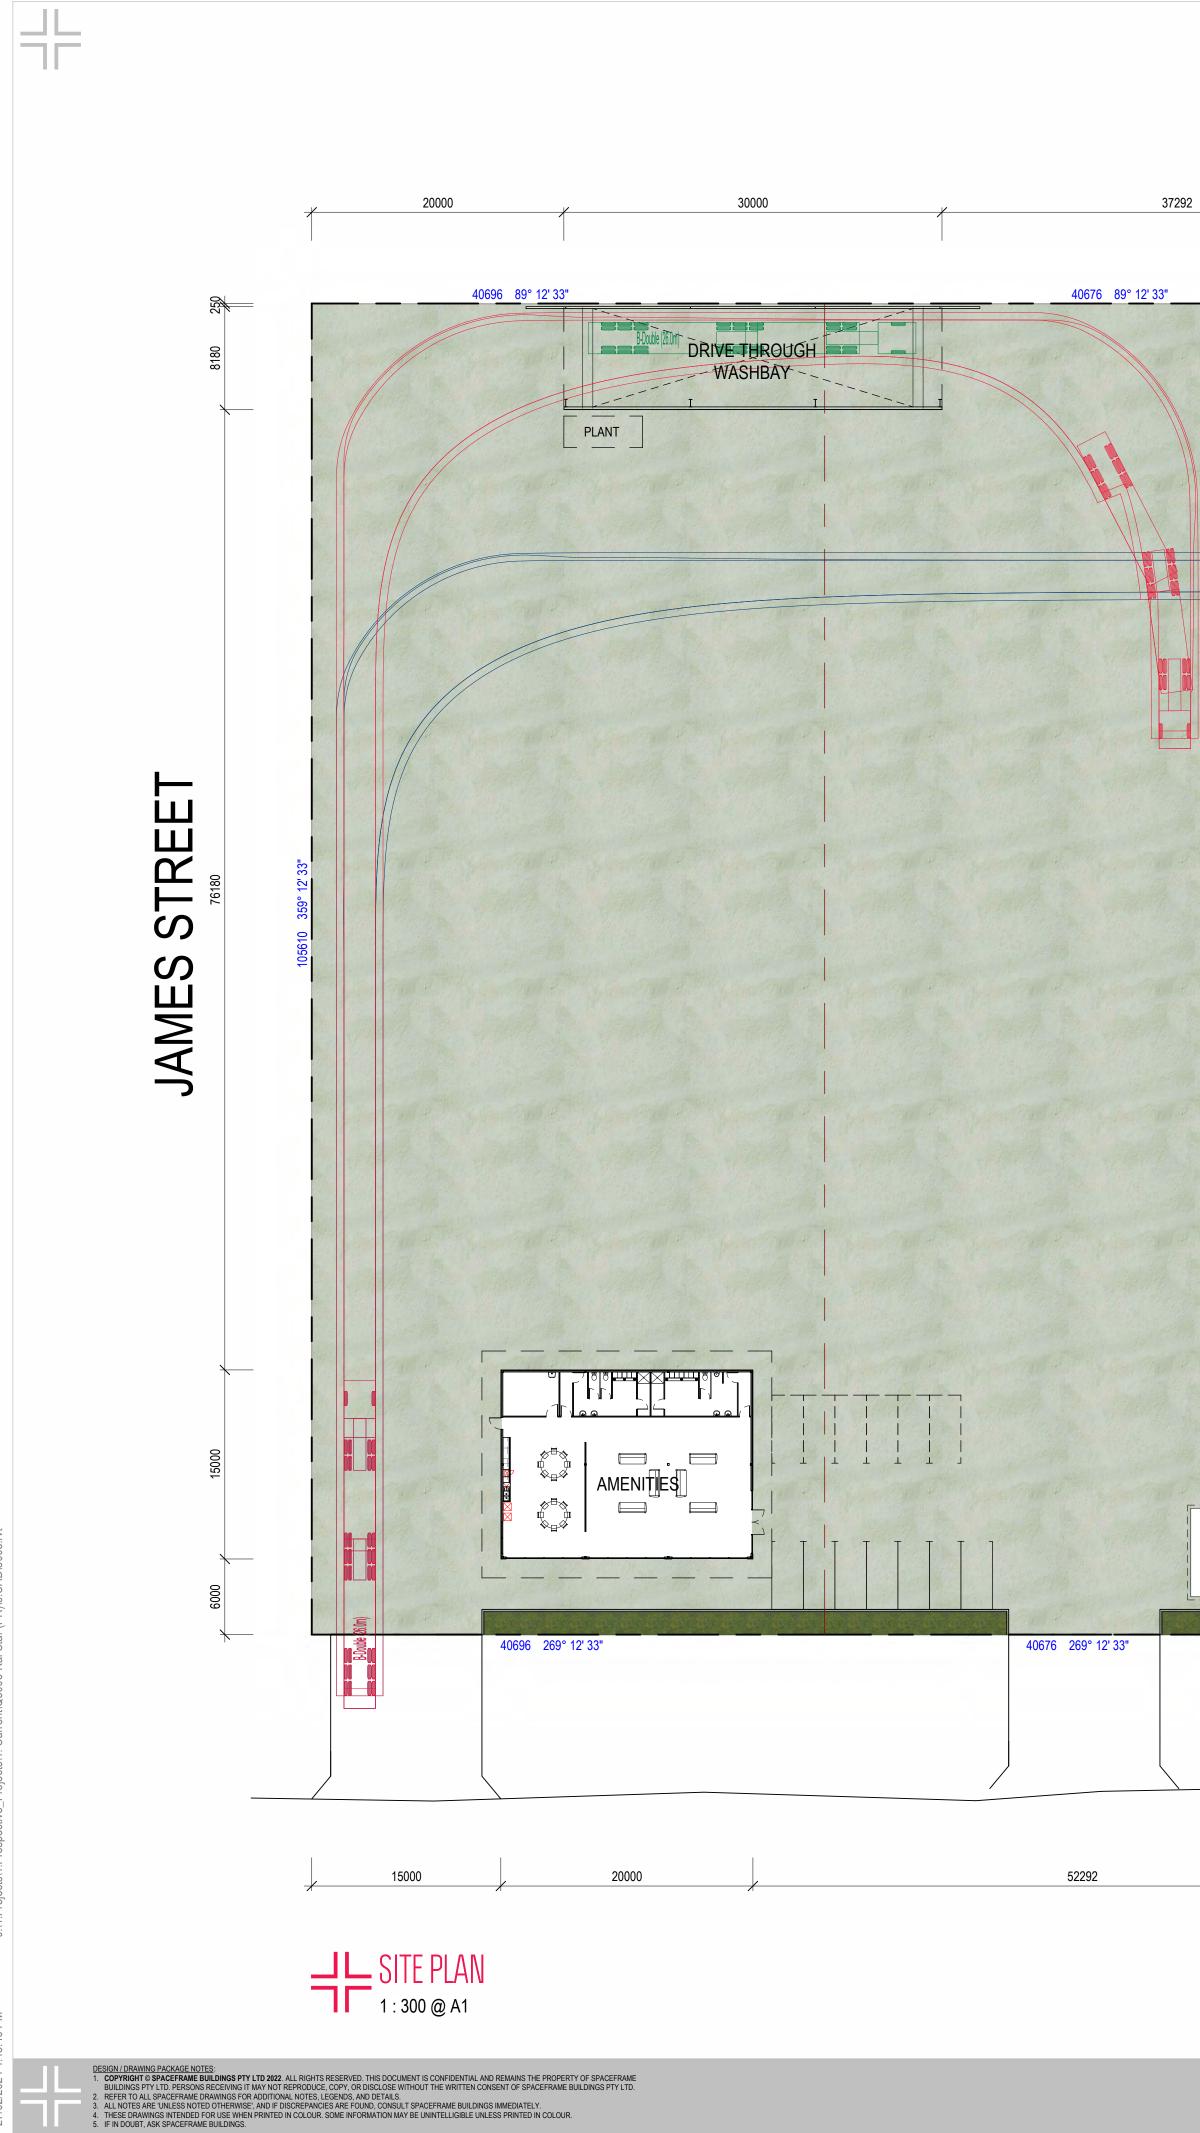

# 81370 89° 12' 33" -DRIVE THROUGH -+ AWNING PROPOSED BUILDING WAREHOUSE • OFFICE ر اما ا SPRINKLER TANK PUMP ROOM 81370 269° 12' 33" HOPKINS STREET

69450

15200

54250

 $\exists \vdash$ 

DESIGN / DRAWING PACKAGE NOTES:
COPYRIGHT © SPACEFRAME BUILDINGS PTY LTD 2022. ALL RIGHTS RESERVED. THIS DOCUMENT IS CONFIDENTIAL AND REMAINS THE PROPERTY OF SPACEFRAME BUILDINGS PTY LTD. PERSONS RECEIVING IT MAY NOT REPRODUCE, COPY, OR DISCLOSE WITHOUT THE WRITTEN CONSENT OF SPACEFRAME BUILDINGS PTY LTD.
REFER TO ALL SPACEFRAME DRAWINGS FOR ADDITIONAL NOTES, LEGENDS, AND DETAILS.
ALL NOTES ARE "UNLESS NOTED OTHERWISE", AND IF DISCREPANCIES ARE FOUND, CONSULT SPACEFRAME BUILDINGS IMMEDIATELY.
THESE DRAWINGS INTENDED FOR USE WHEN PRINTED IN COLOUR. SOME INFORMATION MAY BE UNINTELLIGIBLE UNLESS PRINTED IN COLOUR.
IF IN DOUBT, ASK SPACEFRAME BUILDINGS.

# BUILDING INFORMATION

# FLOOR AREA

**GROUND FLOOR** AMENITIES OFFICE WAREHOUSE WASHBAY 5,695 m²

 $\exists \vdash$ 

300 m<sup>2</sup> 149 m<sup>2</sup> 5,000 m<sup>2</sup> 245 m<sup>2</sup>

FF

AMENITIES DETAILS KALGOORLIE STAR PTY. LTD. 193 - 207 HOPKINS STREET SOUTH BOULDER WA 6432 DWG N° 5008-SQ03-1 by HAL DATE 27/02/2024