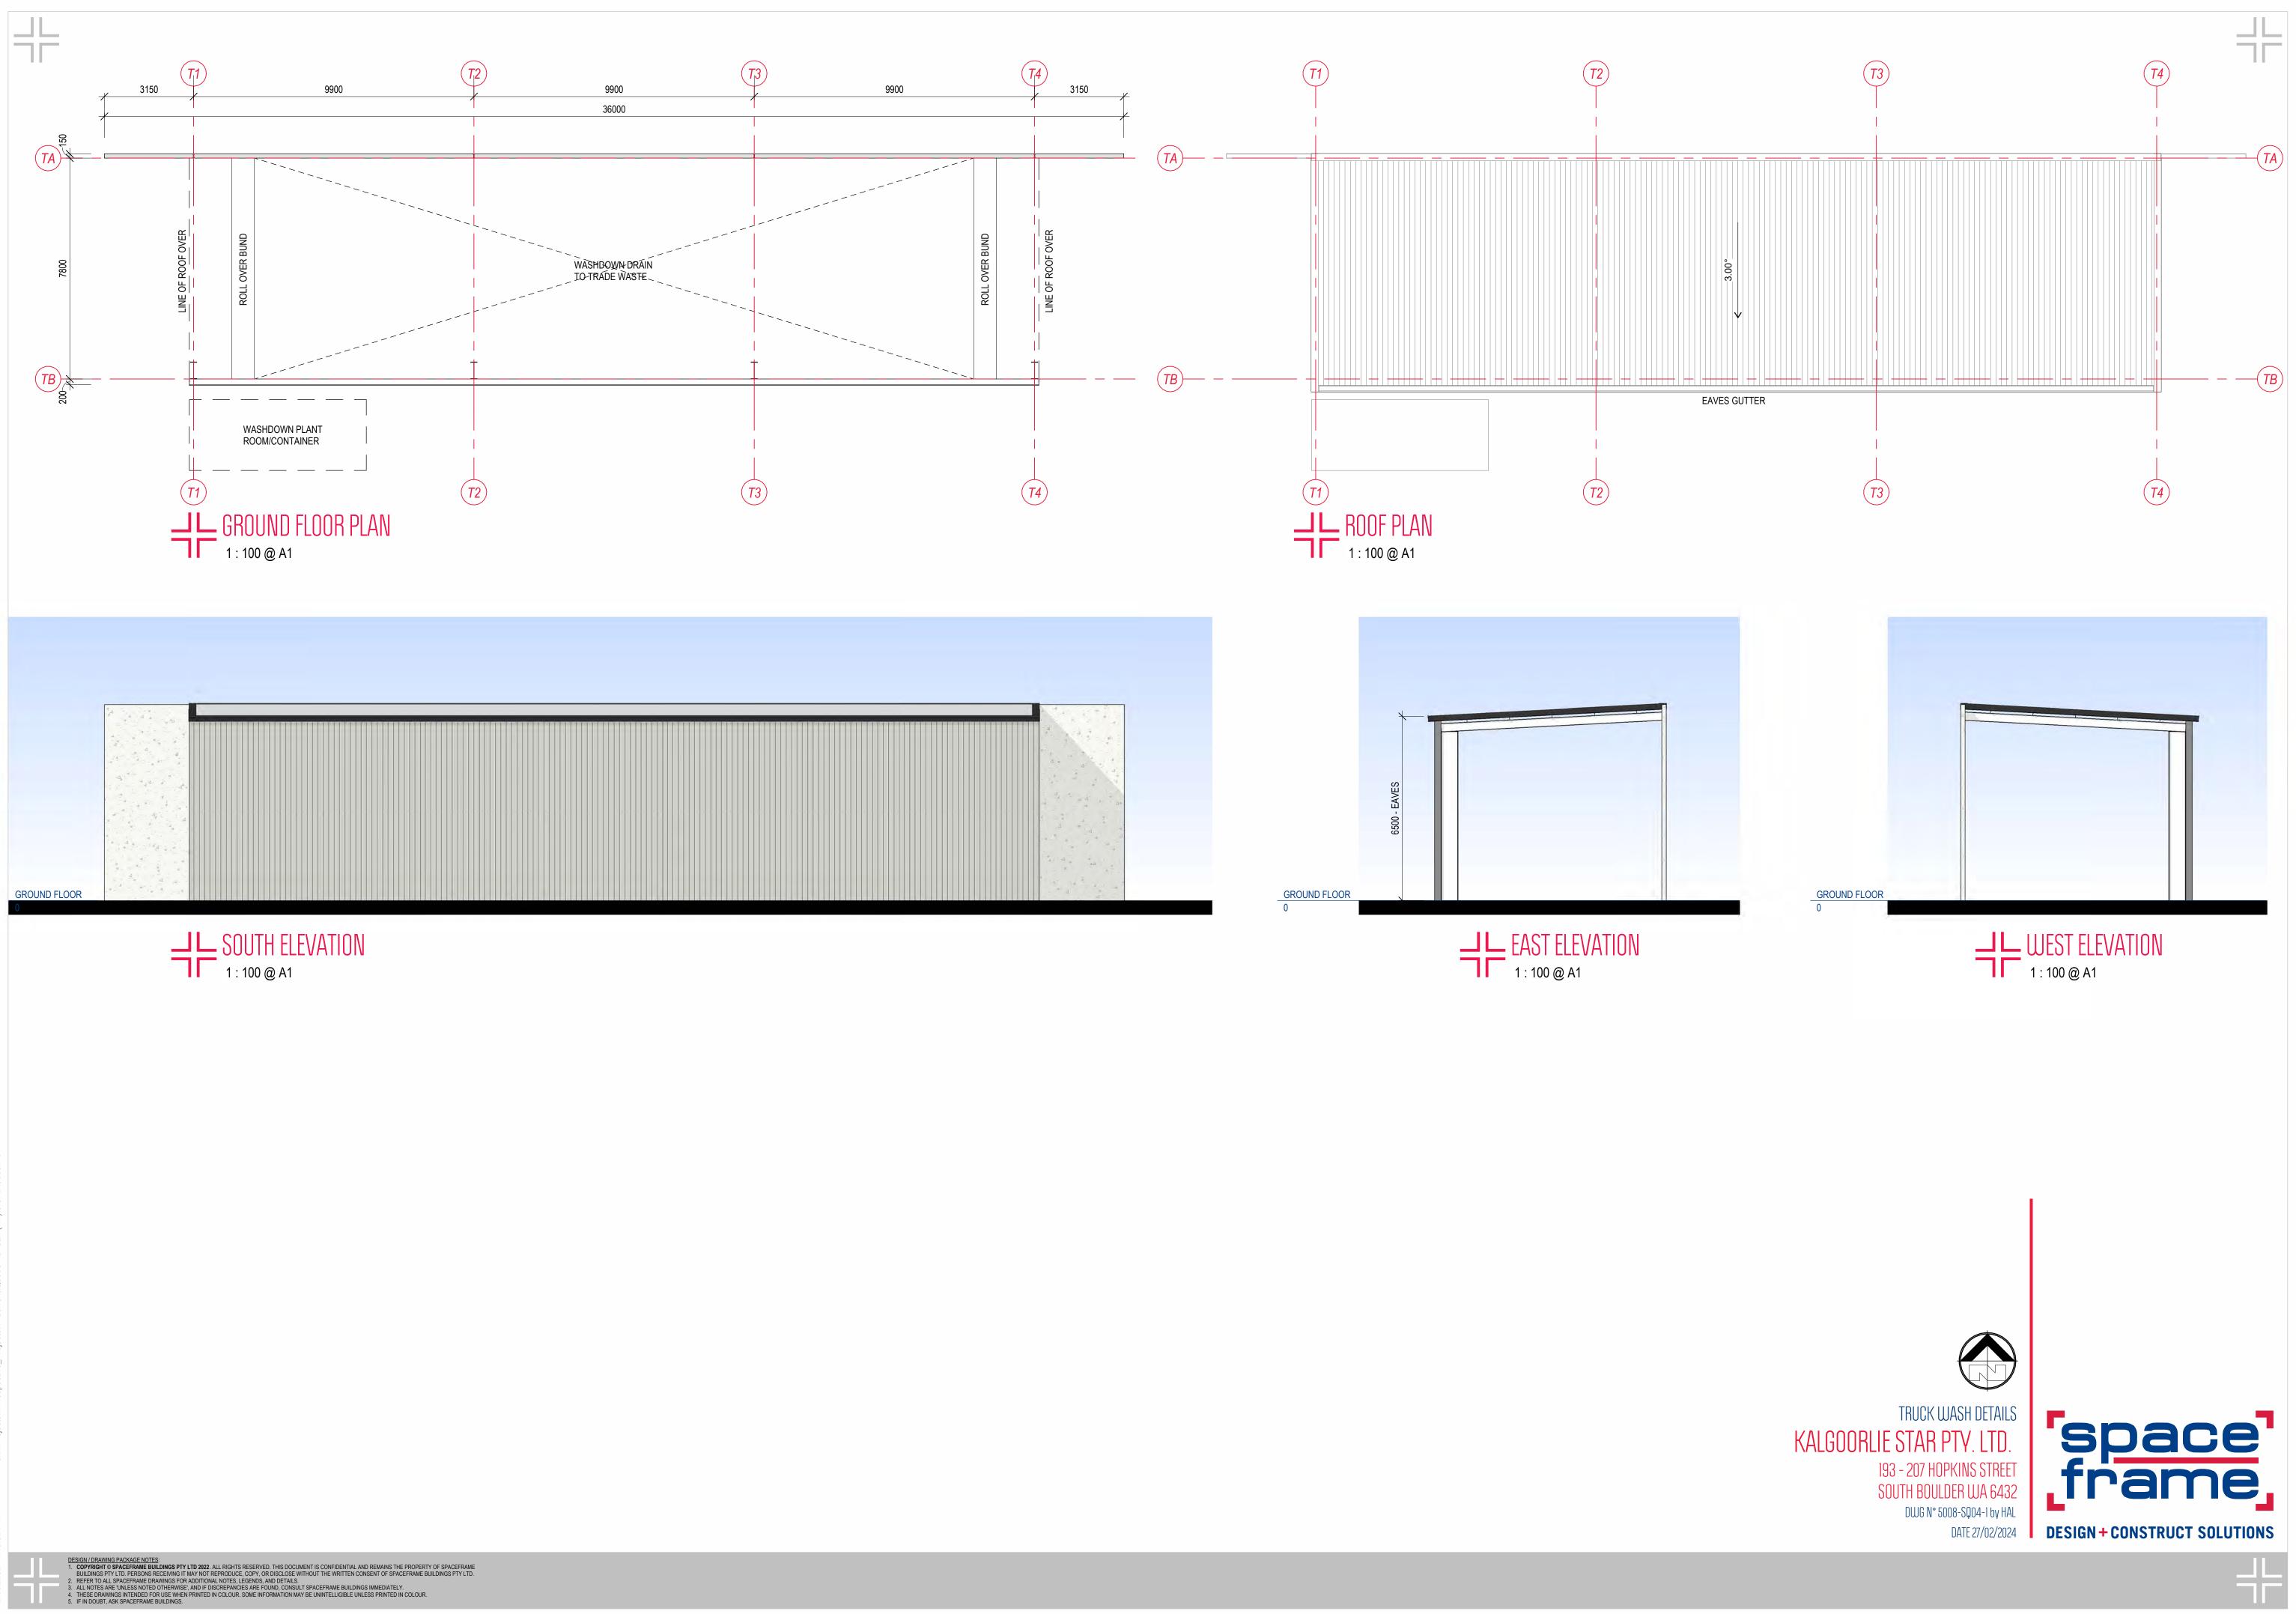

# BUILDING INFORMATION

# FLOOR AREA

**GROUND FLOOR** AMENITIES OFFICE WAREHOUSE WASHBAY 5,695 m²

 $\exists \vdash$ 

300 m<sup>2</sup> 149 m<sup>2</sup> 5,000 m<sup>2</sup> 245 m<sup>2</sup>

FF

AMENITIES DETAILS KALGOORLIE STAR PTY. LTD. 193 - 207 HOPKINS STREET SOUTH BOULDER WA 6432 DWG N° 5008-SQ03-1 by HAL DATE 27/02/2024