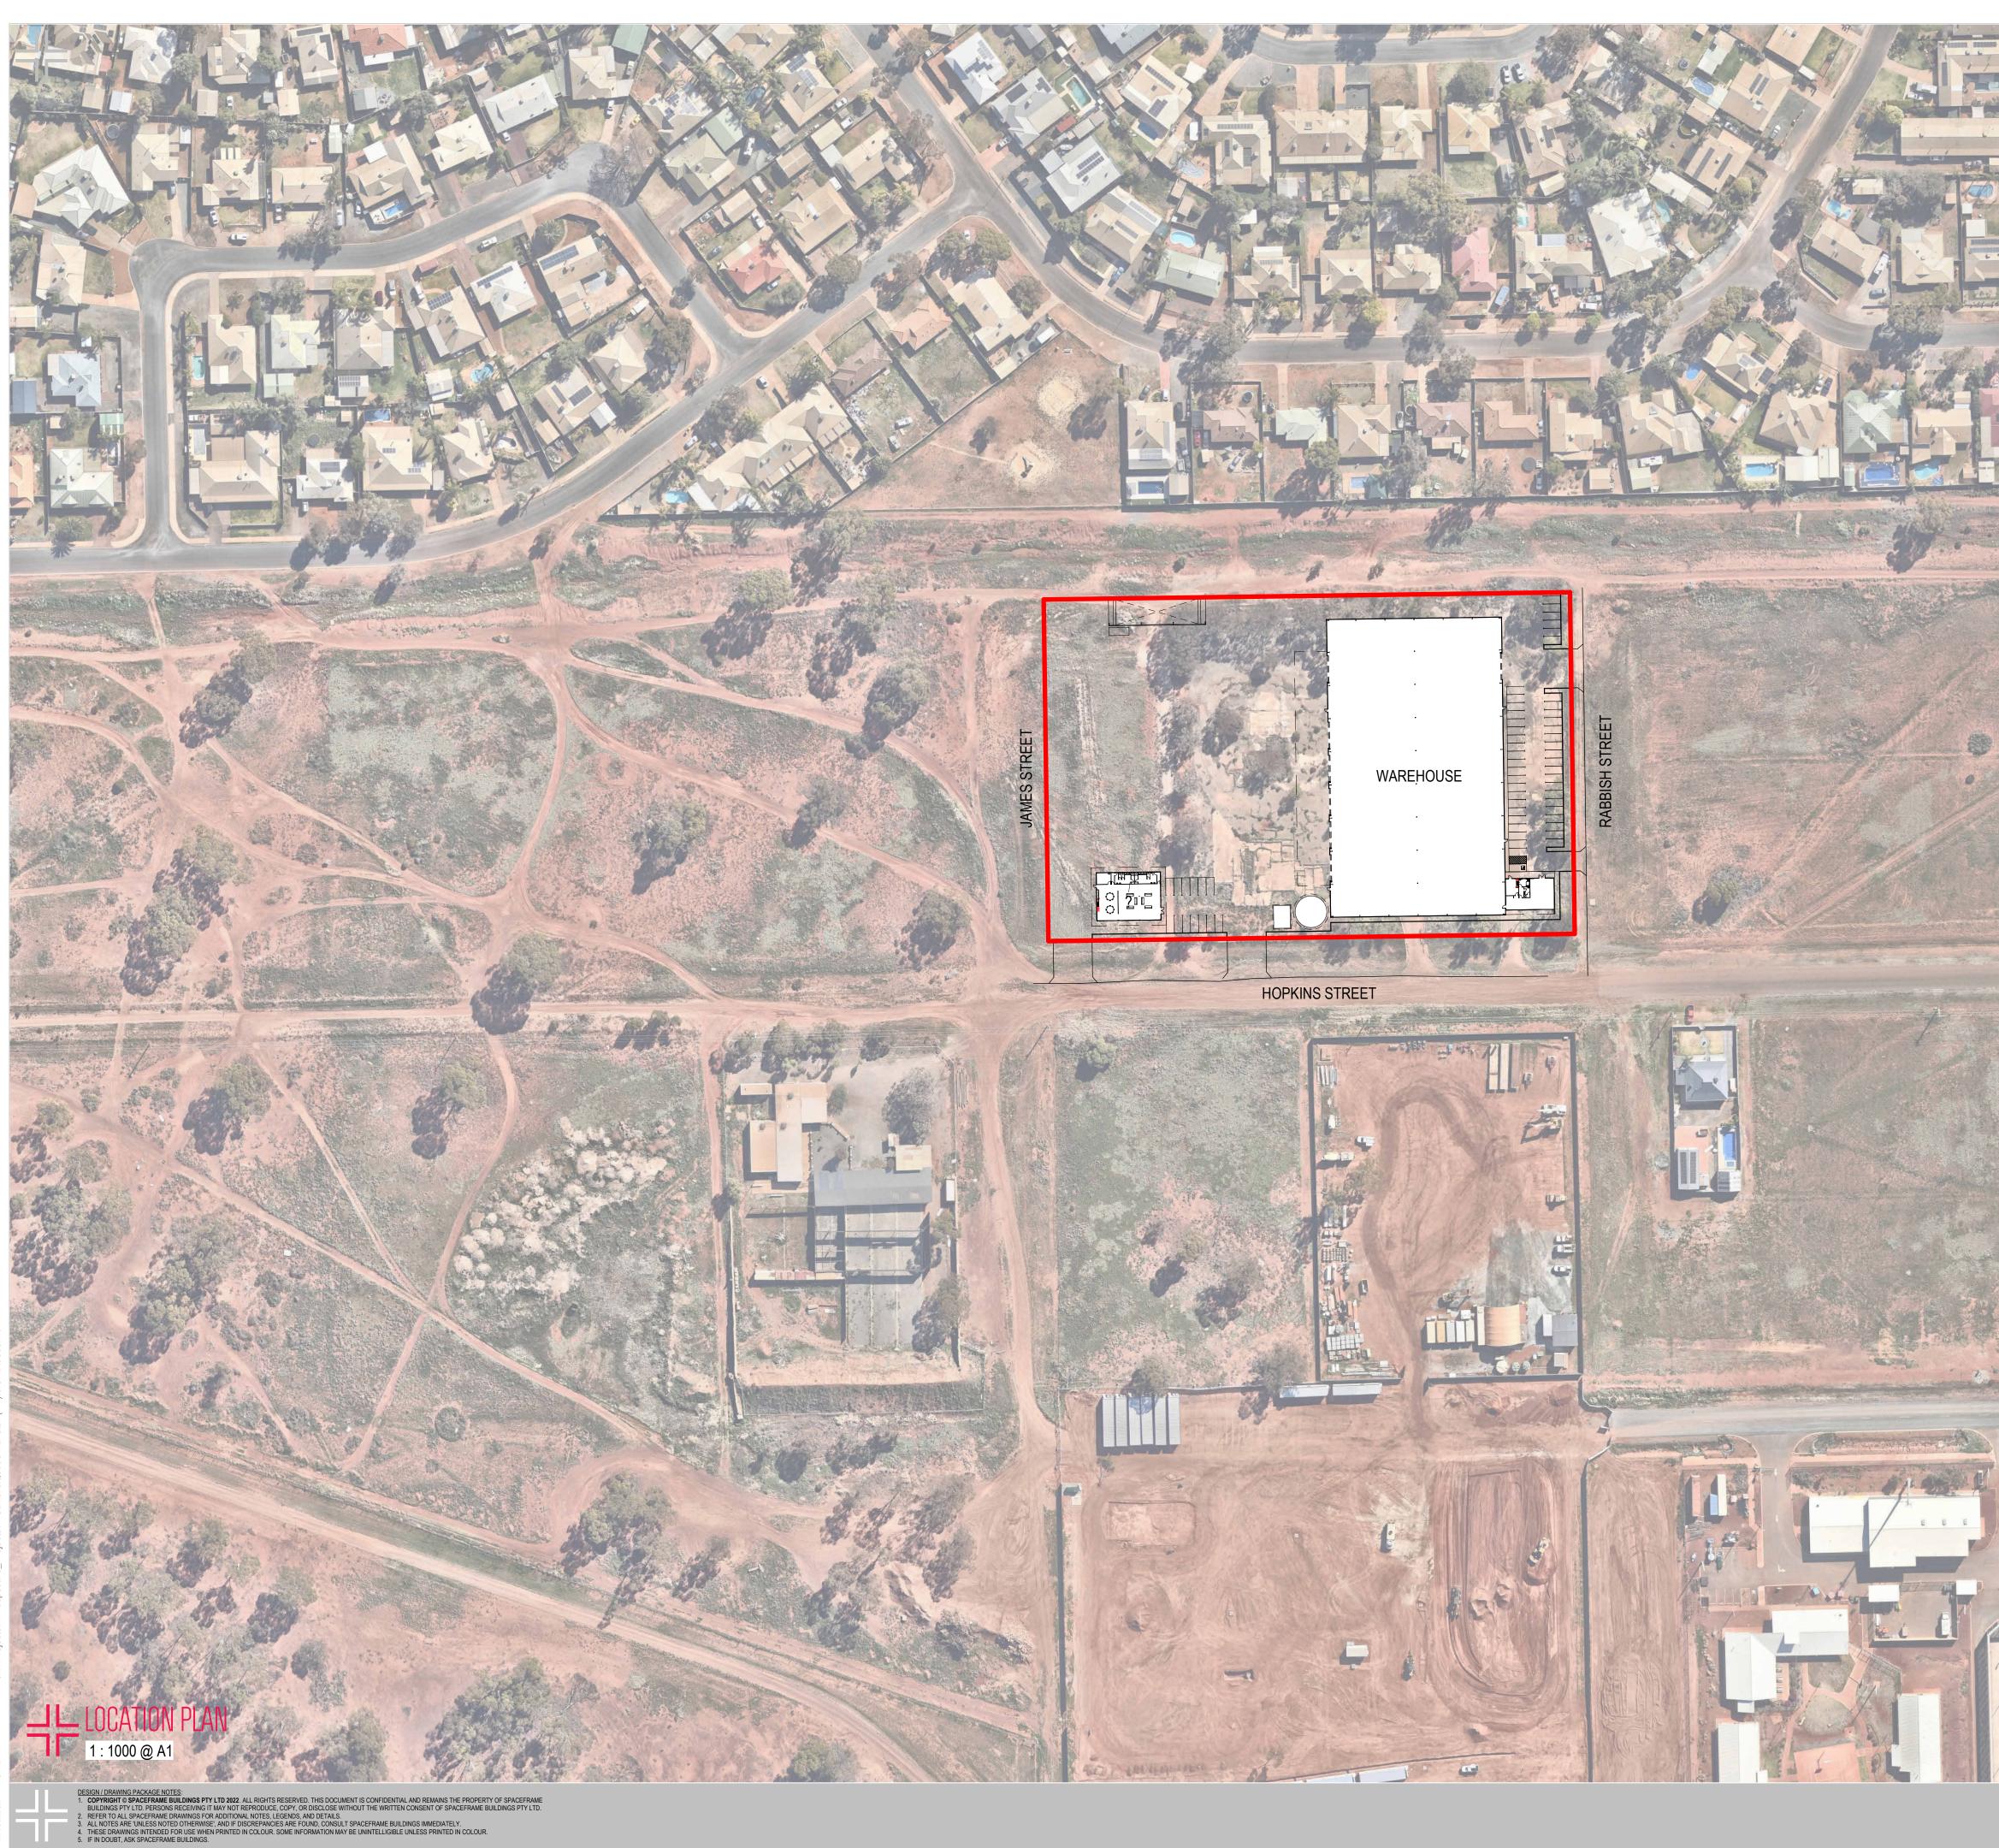

### DEVELOPMENT SUMMARY SITE ADDRESS

193 - 207 HOPKINS STREET SOUTH BOULDER WA 6432

## PARCEL INFORMATION

AUTHORITY CITY OF KALGOORLIE-BOULDER RP DESCRIPTION P090369/1637, P090372/1654, D052768/1 DRAWING LIST

LOCATION PLAN KALGOORLIE STAR PTY. LTD. 193 - 207 HOPKINS STREET SOUTH BOULDER WA 6432 DWG N° 5008-SQOO-1 by HAL DATE 27/02/2024

46

E O O E GEOEDERCEDERCEDE

are a creek constant

4.43:46 PM J:\1.Projects\1.Prospective Projects\1. Current\05008-Kal Star (PR)\8.CAD