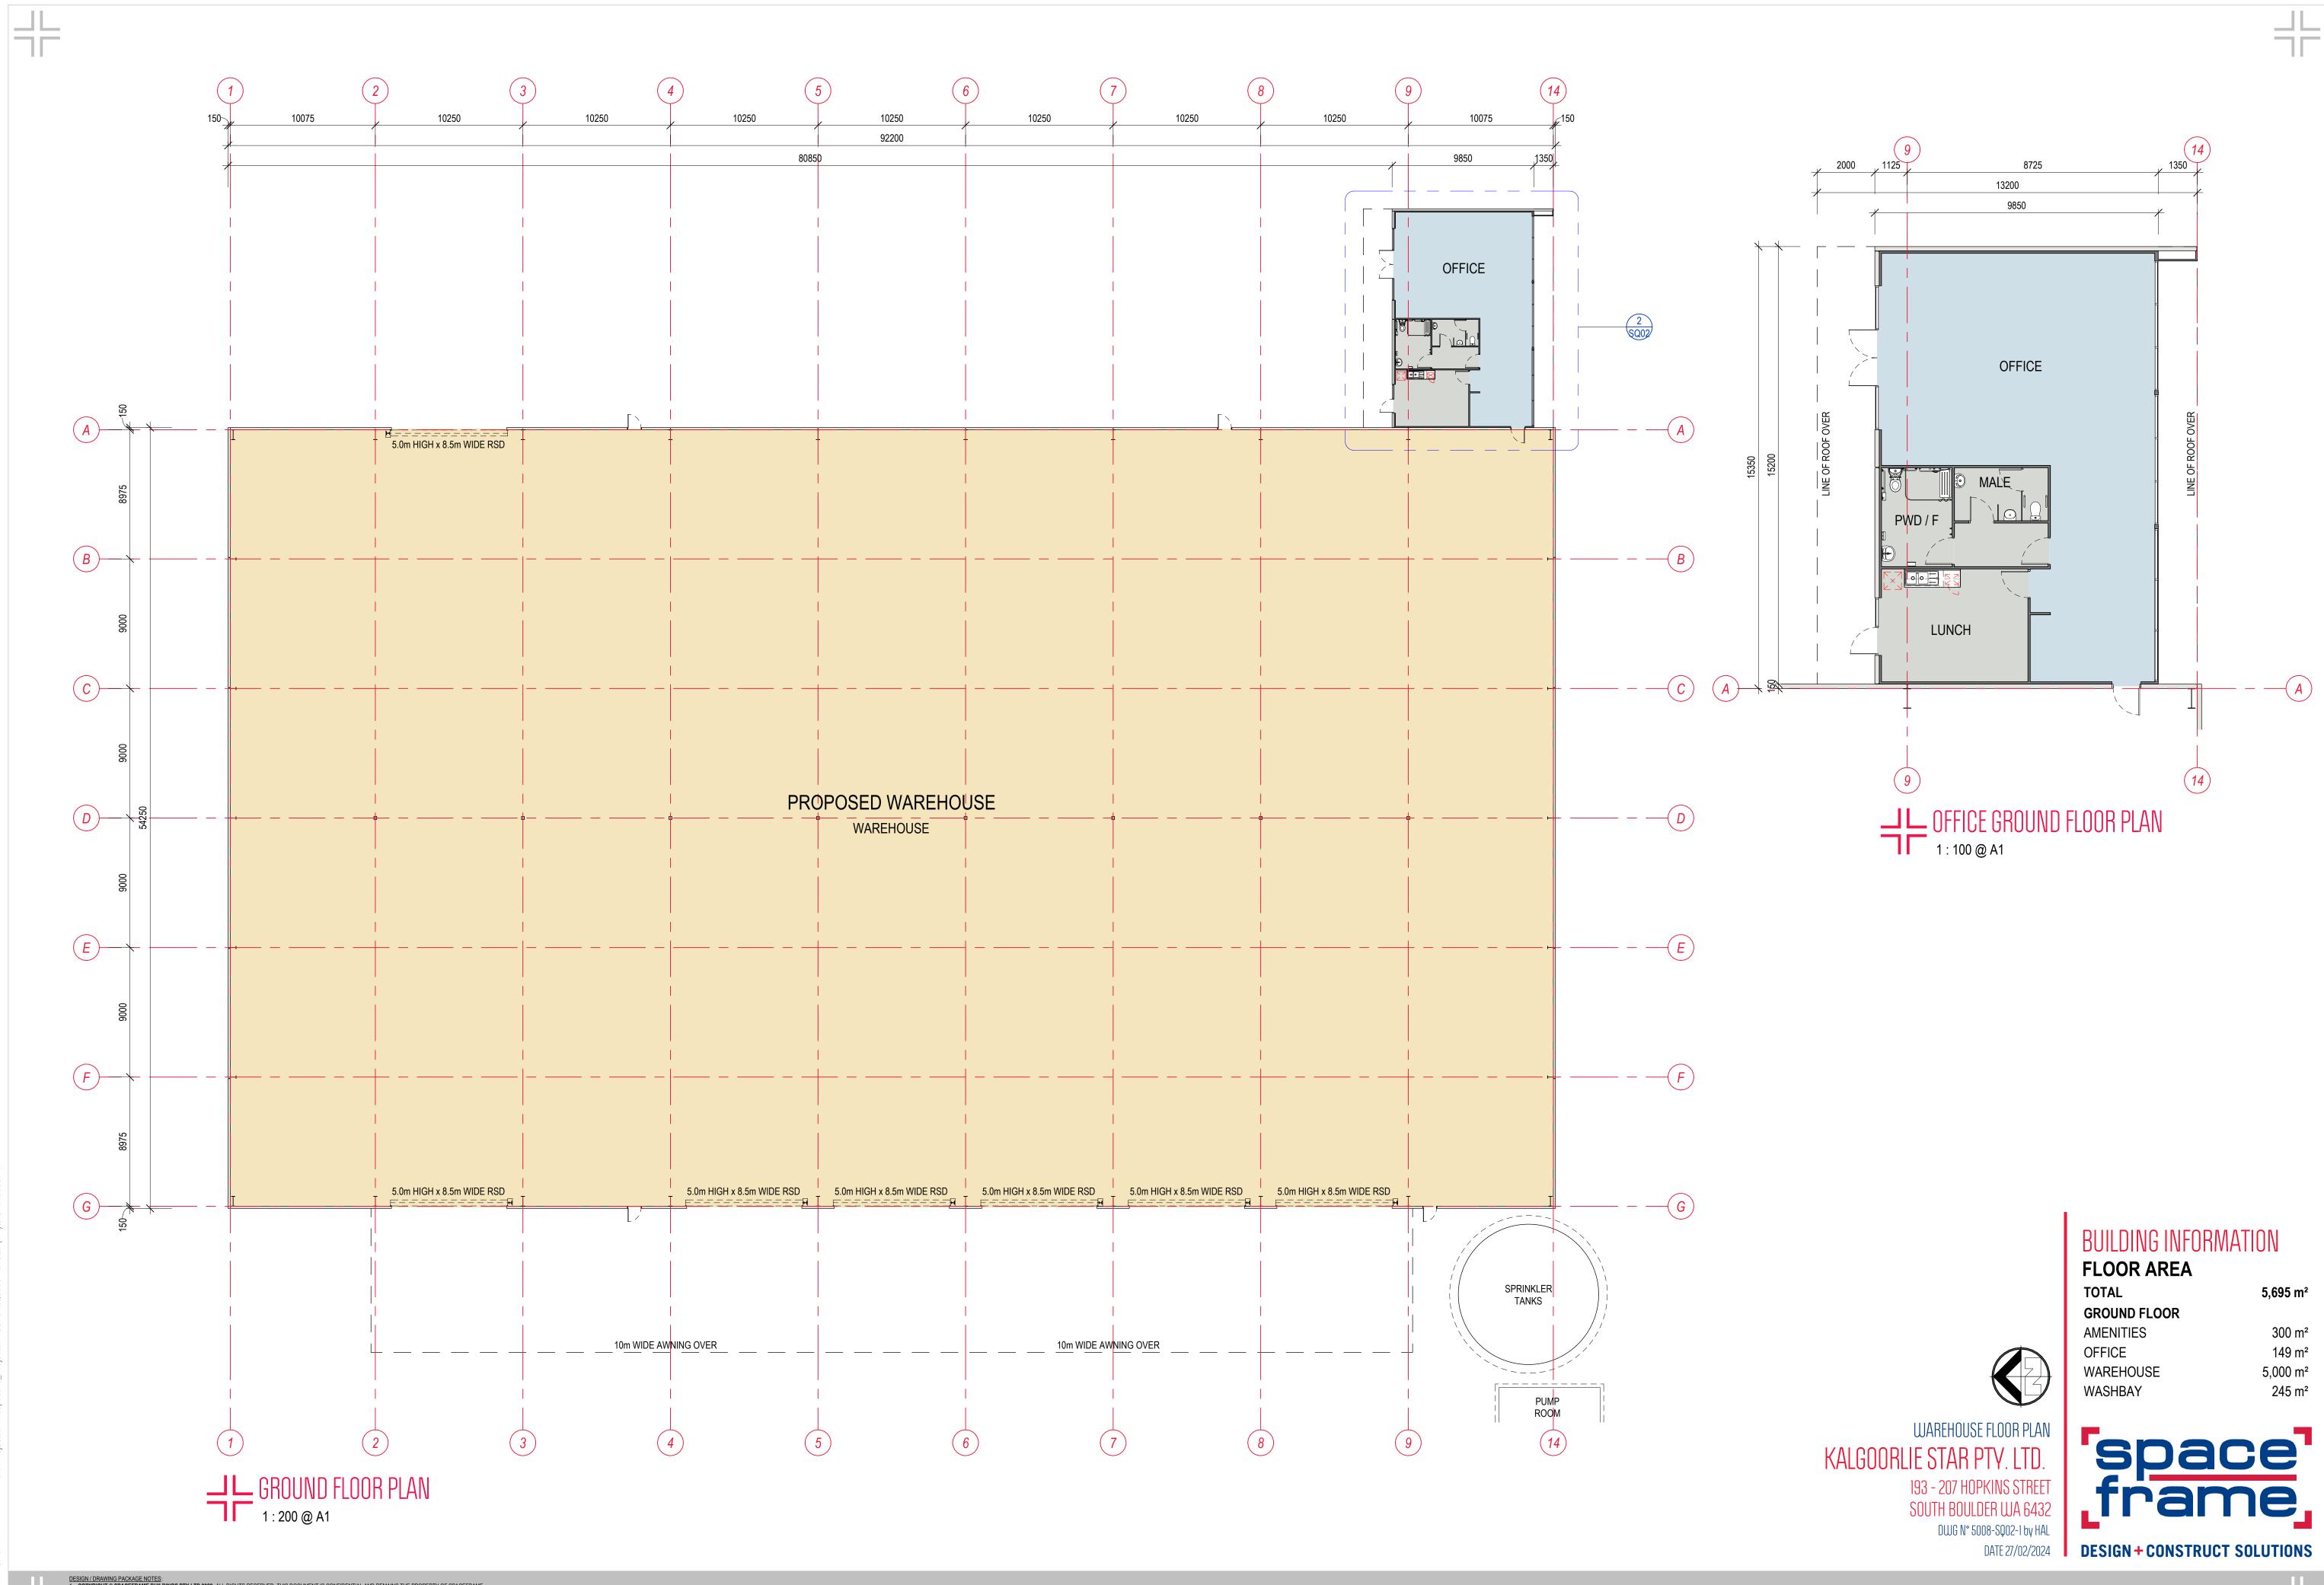

# BUILDING INFORMATION

# FLOOR AREA

**GROUND FLOOR** AMENITIES OFFICE WAREHOUSE WASHBAY 5,695 m²

 $\exists \vdash$ 

300 m<sup>2</sup> 149 m<sup>2</sup> 5,000 m<sup>2</sup> 245 m<sup>2</sup>

FF

AMENITIES DETAILS KALGOORLIE STAR PTY. LTD. 193 - 207 HOPKINS STREET SOUTH BOULDER WA 6432 DWG N° 5008-SQ03-1 by HAL DATE 27/02/2024