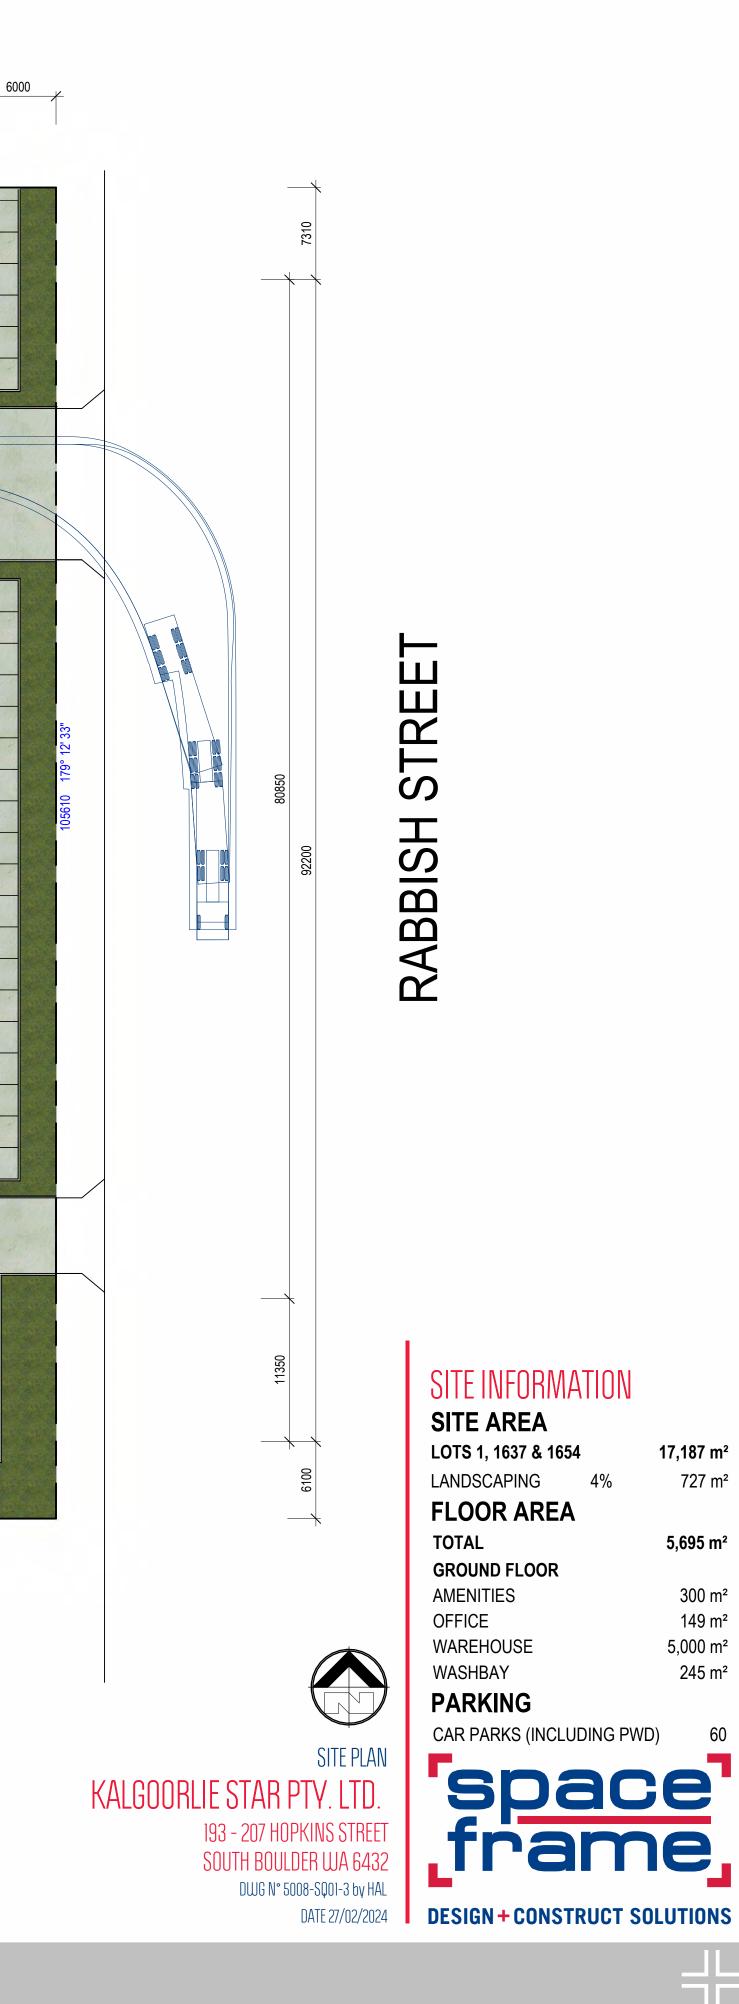

# 81370 89° 12' 33" -DRIVE THROUGH -+ AWNING PROPOSED BUILDING WAREHOUSE • OFFICE ر اما ا SPRINKLER TANK PUMP ROOM 81370 269° 12' 33" HOPKINS STREET

69450

15200

54250

 $\exists \vdash$ 

DESIGN / DRAWING PACKAGE NOTES:
COPYRIGHT © SPACEFRAME BUILDINGS PTY LTD 2022. ALL RIGHTS RESERVED. THIS DOCUMENT IS CONFIDENTIAL AND REMAINS THE PROPERTY OF SPACEFRAME BUILDINGS PTY LTD. PERSONS RECEIVING IT MAY NOT REPRODUCE, COPY, OR DISCLOSE WITHOUT THE WRITTEN CONSENT OF SPACEFRAME BUILDINGS PTY LTD.
REFER TO ALL SPACEFRAME DRAWINGS FOR ADDITIONAL NOTES, LEGENDS, AND DETAILS.
ALL NOTES ARE "UNLESS NOTED OTHERWISE", AND IF DISCREPANCIES ARE FOUND, CONSULT SPACEFRAME BUILDINGS IMMEDIATELY.
THESE DRAWINGS INTENDED FOR USE WHEN PRINTED IN COLOUR. SOME INFORMATION MAY BE UNINTELLIGIBLE UNLESS PRINTED IN COLOUR.
IF IN DOUBT, ASK SPACEFRAME BUILDINGS.

# BUILDING INFORMATION

# FLOOR AREA

**GROUND FLOOR** AMENITIES OFFICE WAREHOUSE WASHBAY 5,695 m²

 $\exists \vdash$ 

300 m<sup>2</sup> 149 m<sup>2</sup> 5,000 m<sup>2</sup> 245 m<sup>2</sup>

FF

AMENITIES DETAILS KALGOORLIE STAR PTY. LTD. 193 - 207 HOPKINS STREET SOUTH BOULDER WA 6432 DWG N° 5008-SQ03-1 by HAL DATE 27/02/2024