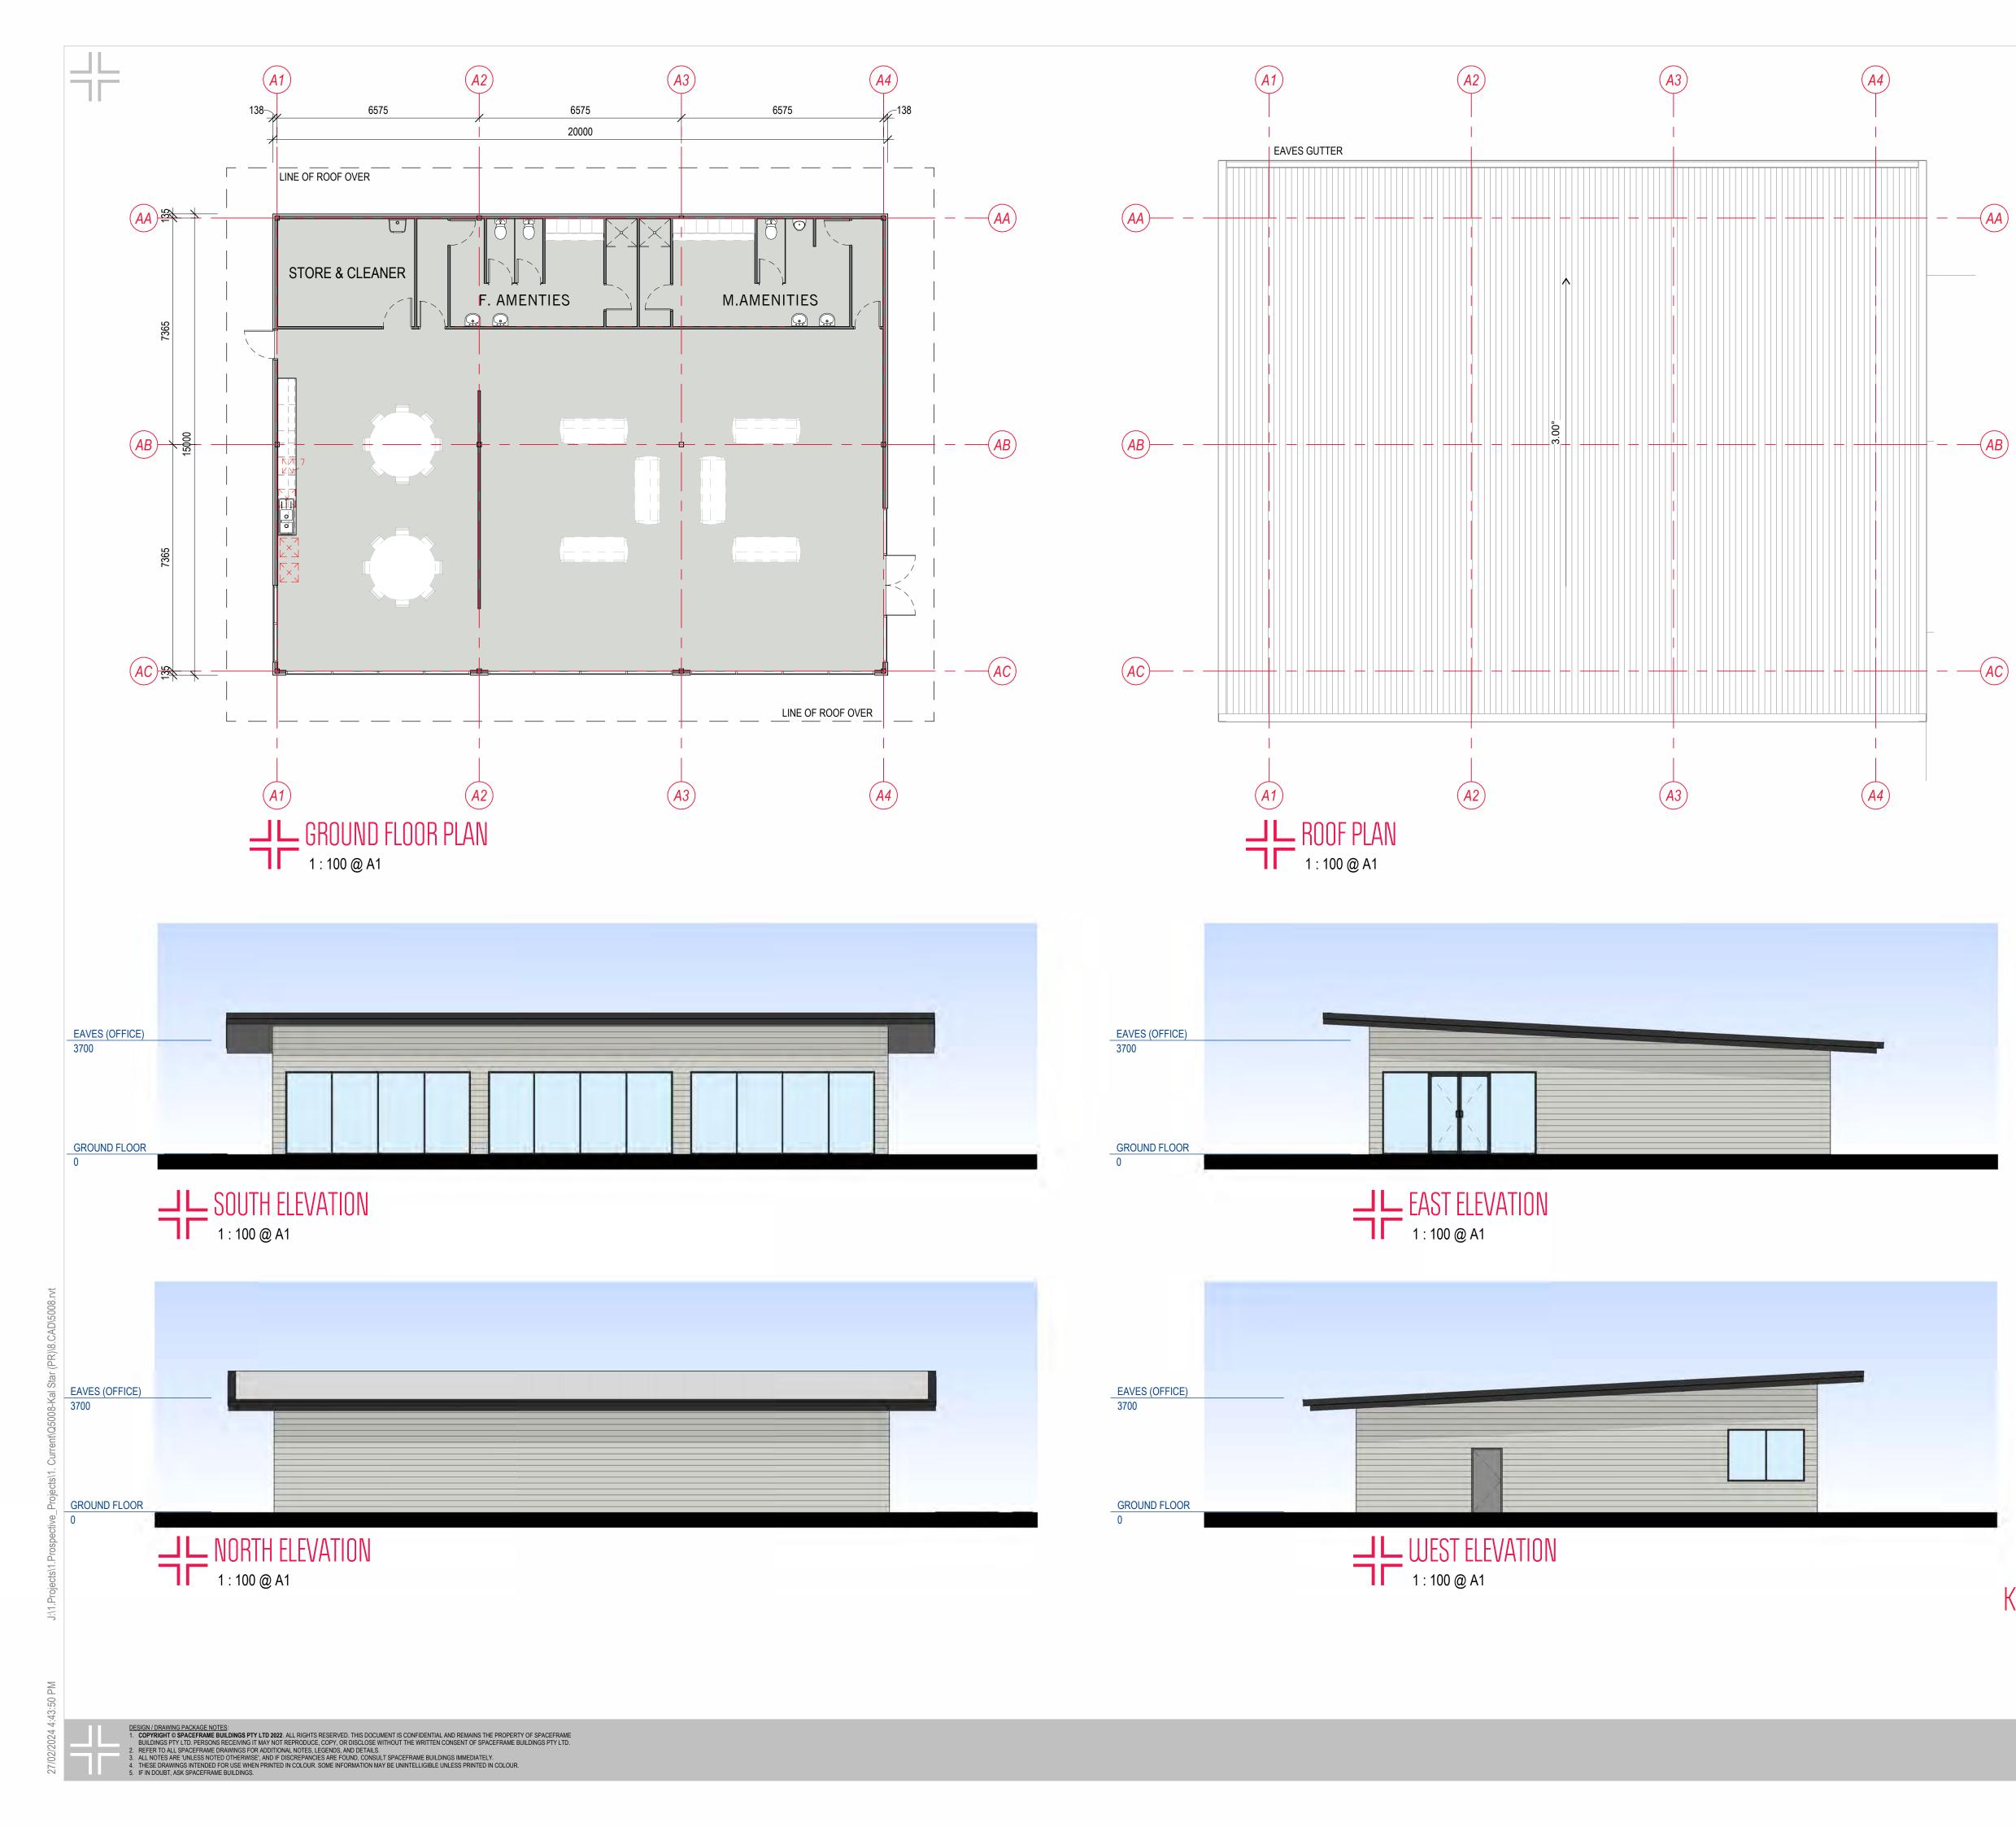

# FLOOR AREA

**GROUND FLOOR** AMENITIES OFFICE WAREHOUSE WASHBAY 5,695 m²

 $\exists \vdash$ 

300 m<sup>2</sup> 149 m<sup>2</sup> 5,000 m<sup>2</sup> 245 m<sup>2</sup>

FF

AMENITIES DETAILS KALGOORLIE STAR PTY. LTD. 193 - 207 HOPKINS STREET SOUTH BOULDER WA 6432 DWG N° 5008-SQ03-1 by HAL DATE 27/02/2024

Y OF SPACEFRAME JILDINGS PTY LTD.

ROOF PLAN KALGOORLIE STAR PTY. LTD. 193 - 207 HOPKINS STREET SOUTH BOULDER WA 6432 DWG N° 5008-SQ05-1 by HAL DATE 27/02/2024

W J:\1. Projects\1. Prospective\_Projects\1. Current\Q5008-Kal Star (