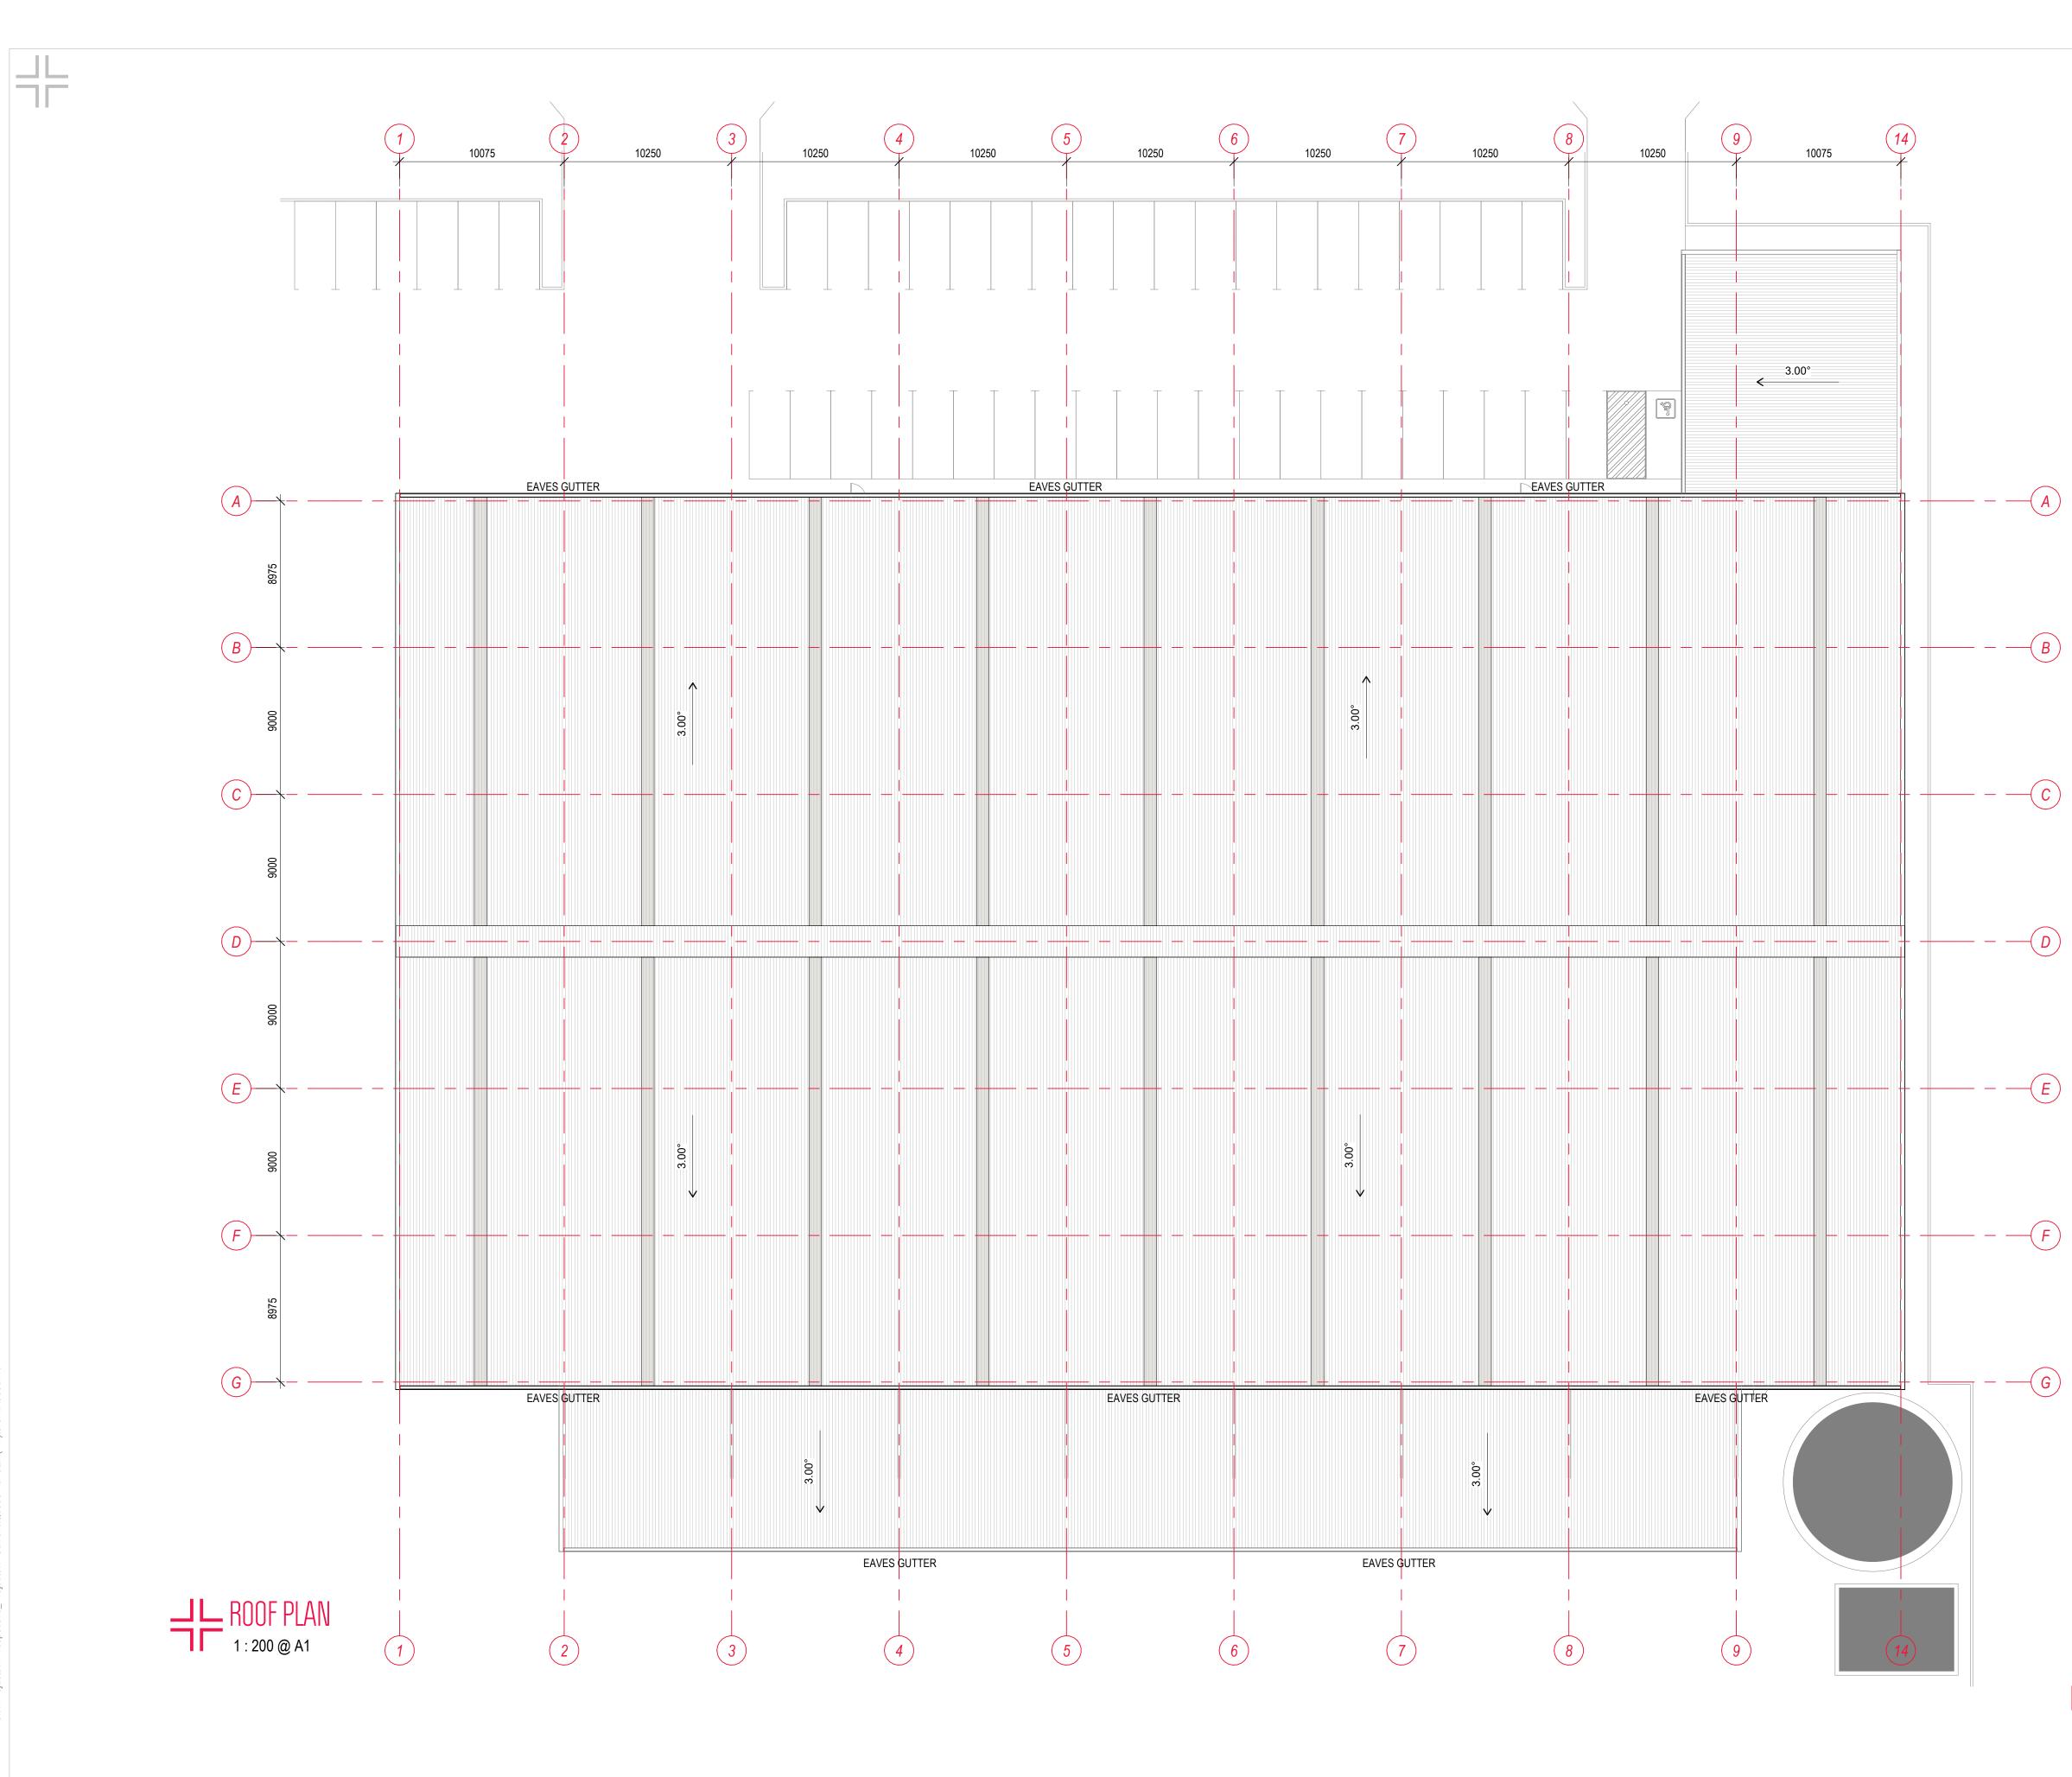

Y OF SPACEFRAME JILDINGS PTY LTD.

ROOF PLAN KALGOORLIE STAR PTY. LTD. 193 - 207 HOPKINS STREET SOUTH BOULDER WA 6432 DWG N° 5008-SQ05-1 by HAL DATE 27/02/2024

W J:\1. Projects\1. Prospective\_Projects\1. Current\Q5008-Kal Star (