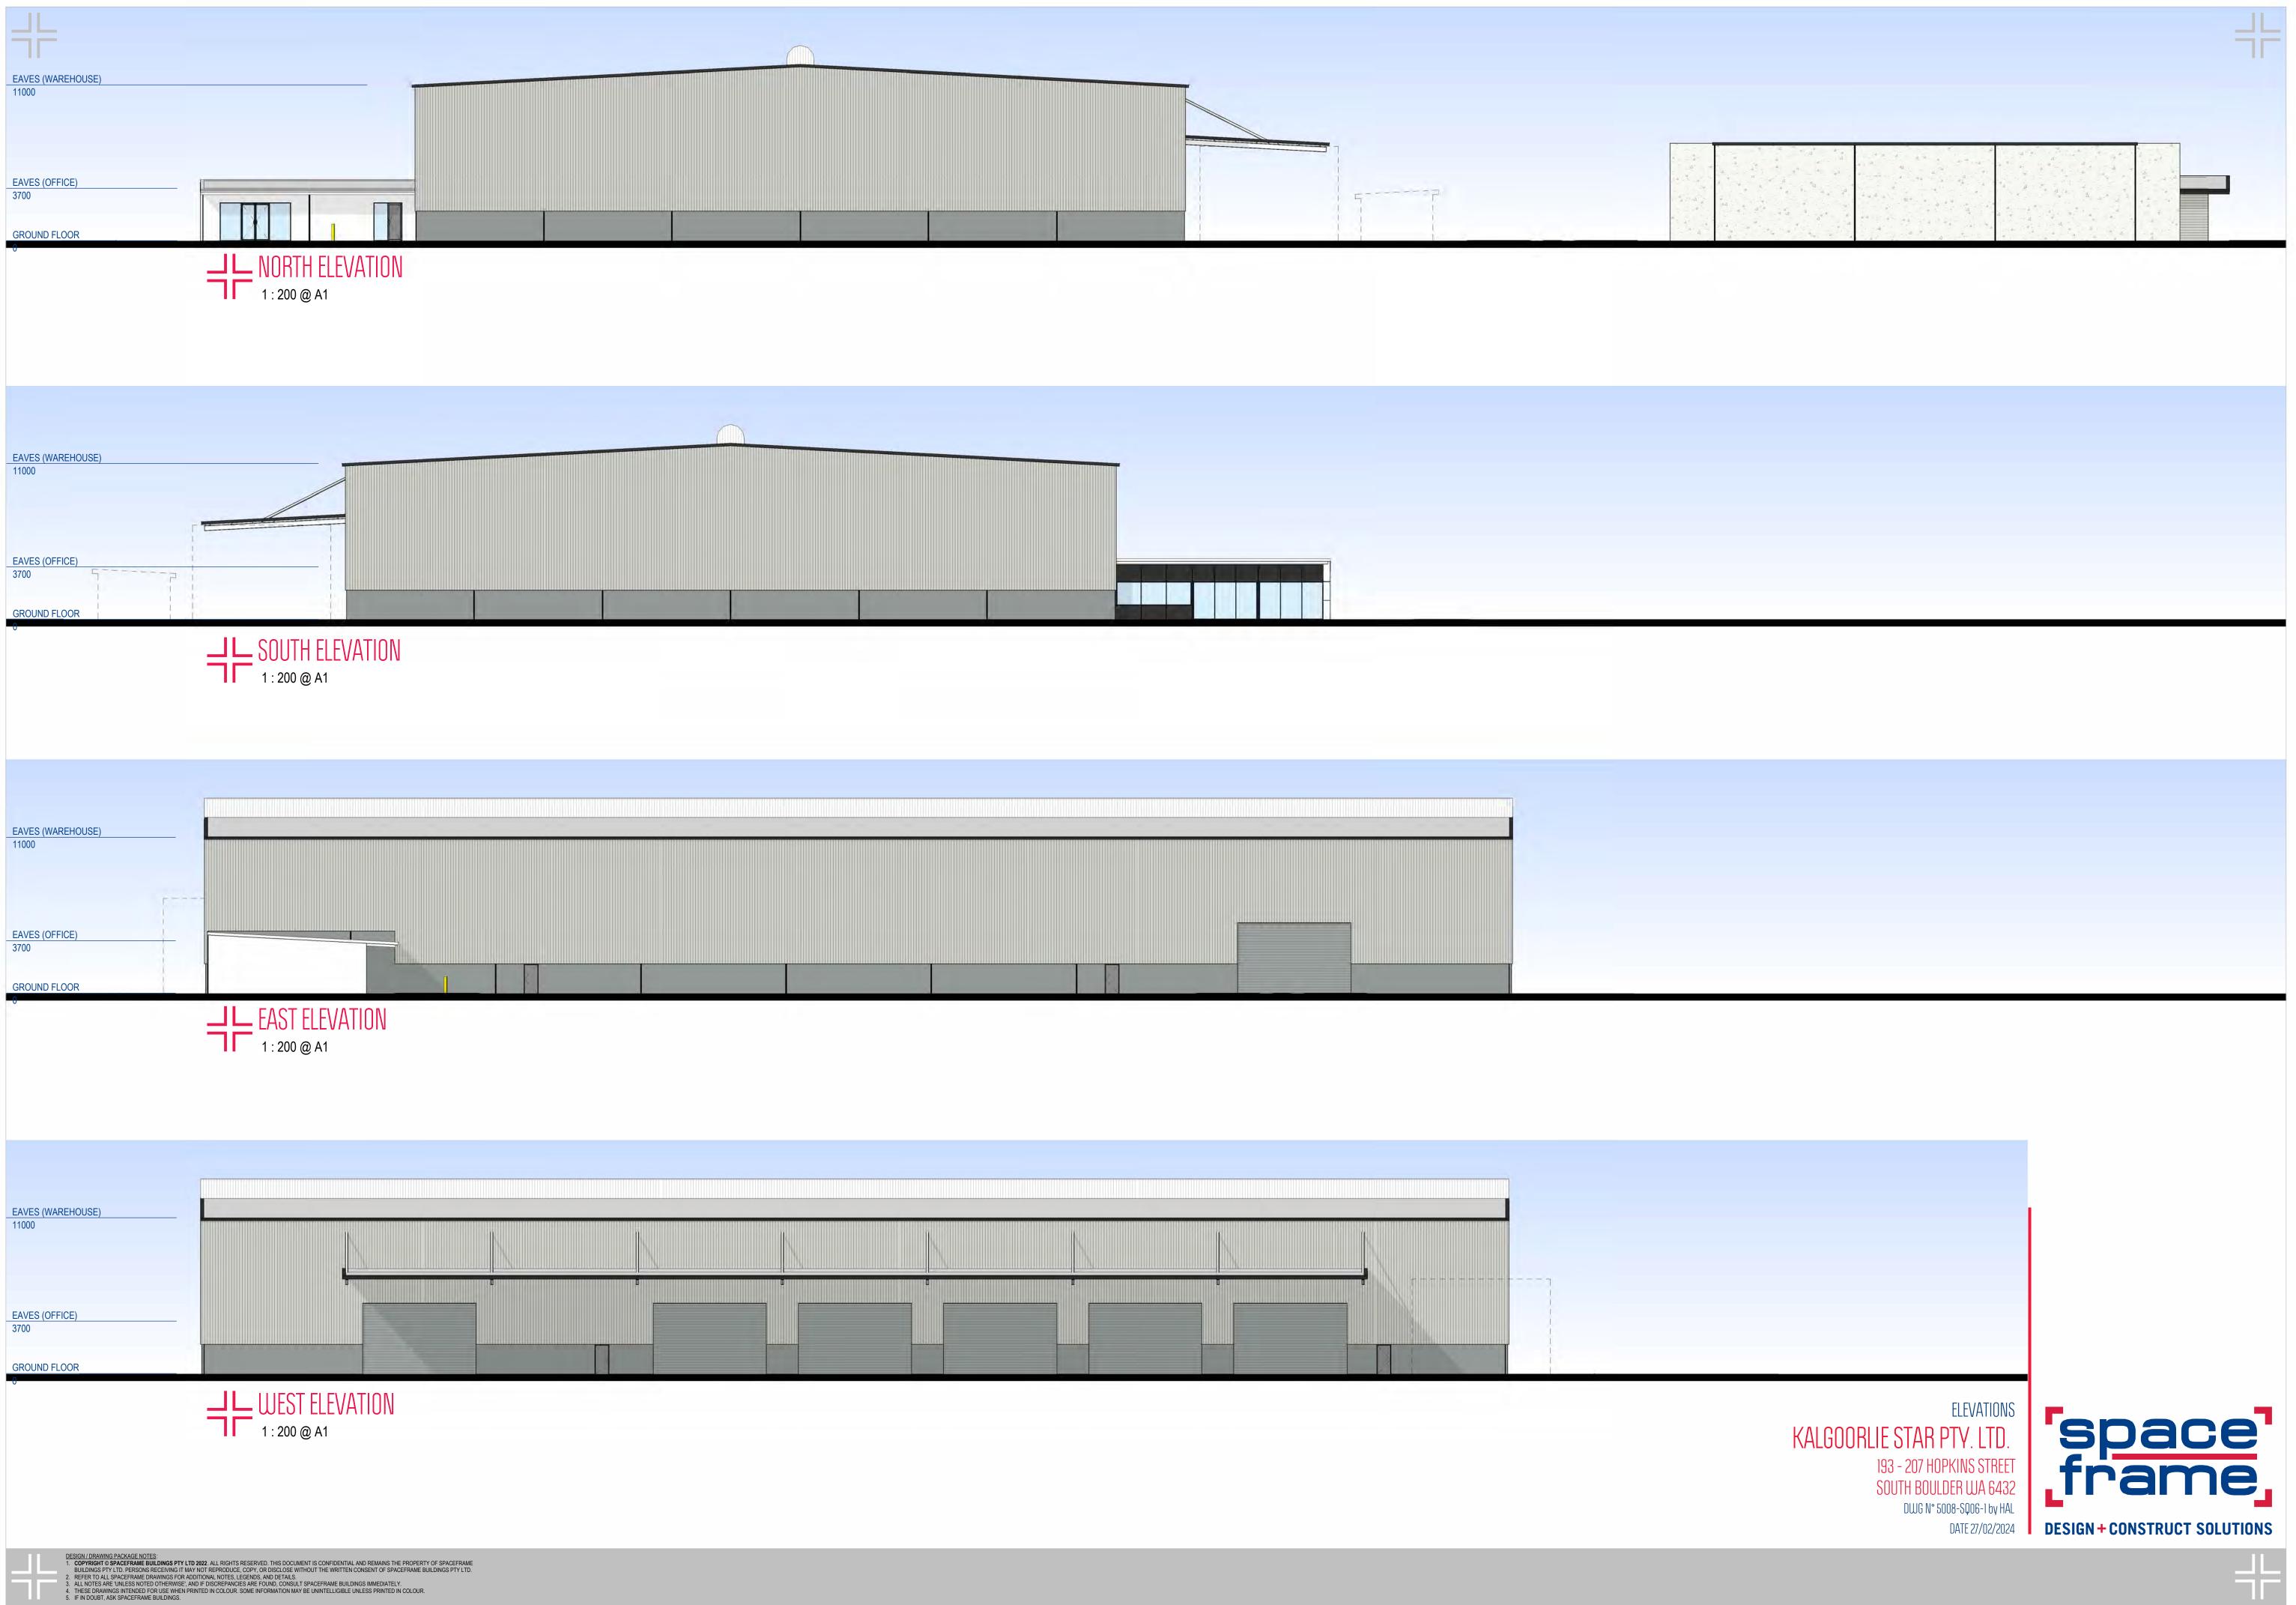

# BUILDING INFORMATION

# FLOOR AREA

**GROUND FLOOR** AMENITIES OFFICE WAREHOUSE WASHBAY 5,695 m²

 $\exists \vdash$ 

300 m<sup>2</sup> 149 m<sup>2</sup> 5,000 m<sup>2</sup> 245 m<sup>2</sup>

FF

AMENITIES DETAILS KALGOORLIE STAR PTY. LTD. 193 - 207 HOPKINS STREET SOUTH BOULDER WA 6432 DWG N° 5008-SQ03-1 by HAL DATE 27/02/2024