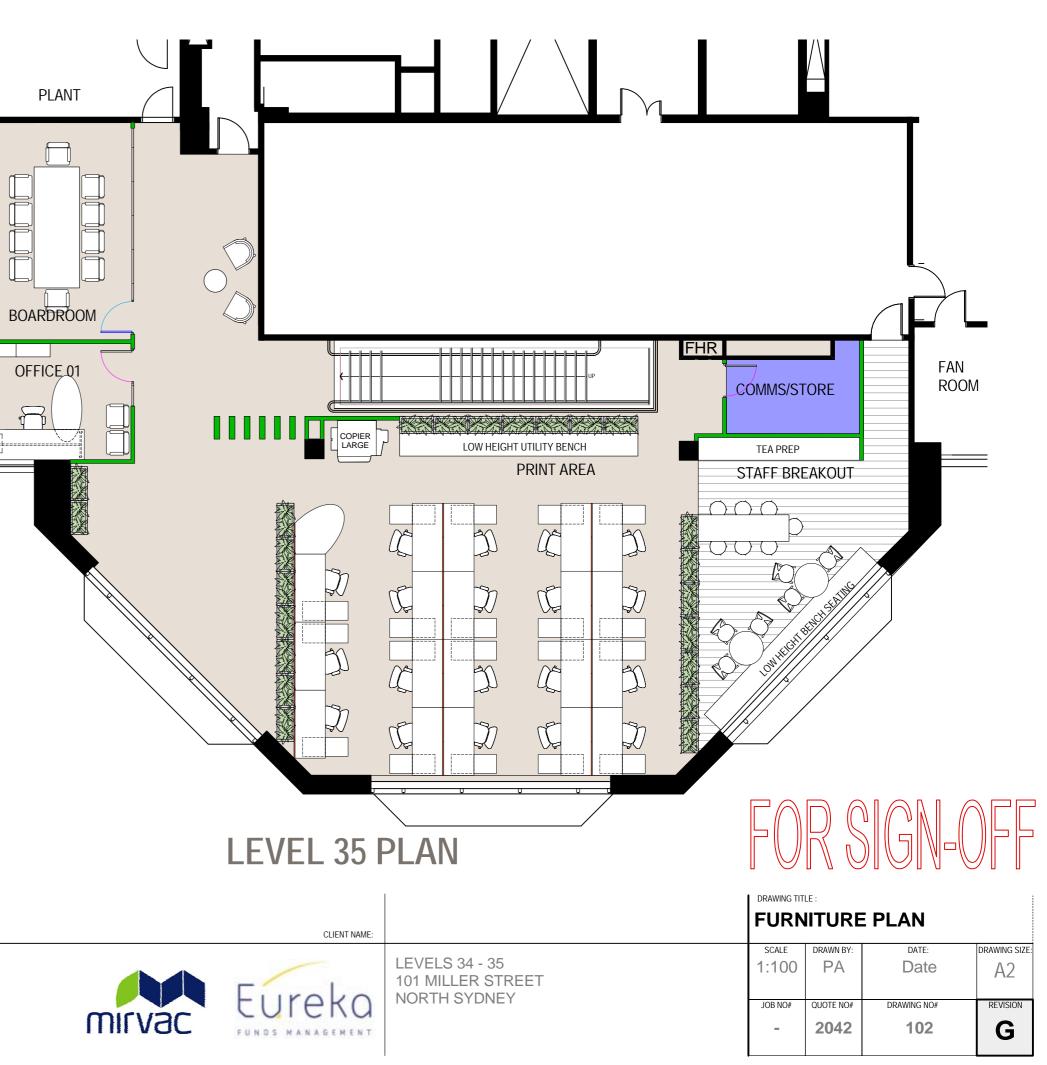

o. | BY | AMENDMENT                                                  | DATE     |
|-----|----|------------------------------------------------------------|----------|
| Α   | PA | PRELIMINARY ISSUE                                          | 4/8/10   |
| В   | PA | COMMS/STORE, BREAKOUT LAYOUT<br>REVISED, OFFICES REVISED   | 13/8/10  |
| С   | PA | 4 WORKSTATIONS REMOVED                                     | 27/08/10 |
| D   | PA | BOARDROOM MOVED TO L35                                     | 6/9/10   |
| Ε   | PA | L34 FOYER ADDED, L34 RECEPTION<br>MODIFIED                 | 28/9/10  |
| F   | PA | EXTENT OF FOYER TILES CHANGED                              | 1/10/10  |
| G   | PA | PLAN CHANGED TO REFLECT SITE<br>SURVEY, BREAKOUT FURNITURE | 8/10/10  |

REDUCED, TILES EXTENDED DOWN

FOYER