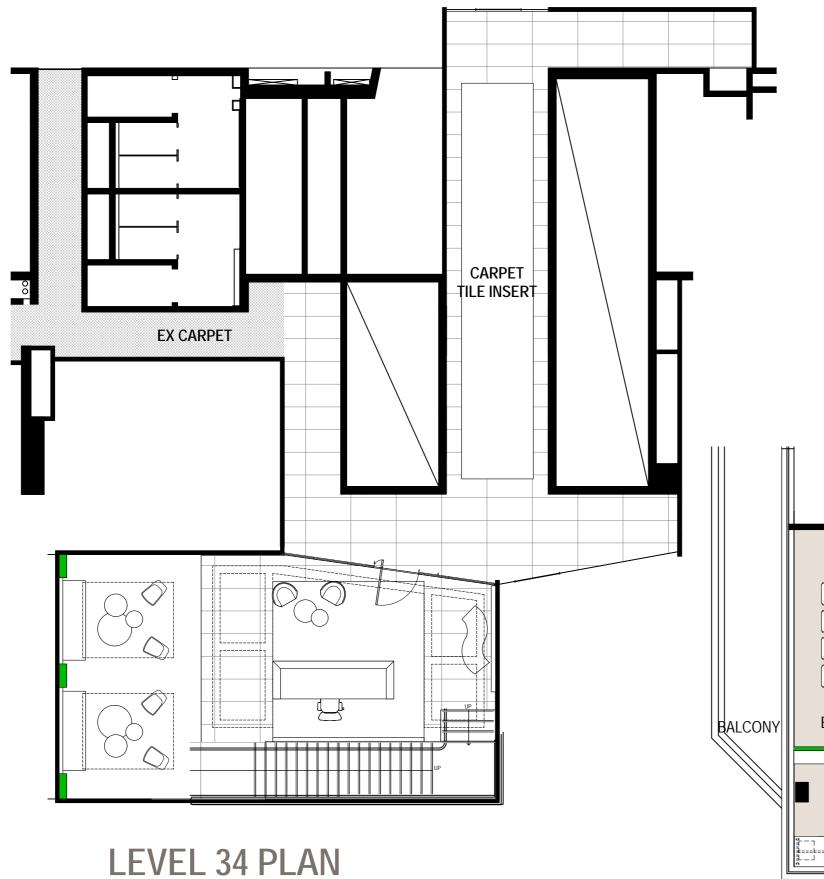

## SHELDON



Level 5, 174 Pacific Hwy St Leonards NSW 2065 2: 02 9906 6666 F: 02 9906 6600 Contractor must verify all dimensions on site before commencing any work or making any shop drawings which must be approved before manufacture.

All dimensions in millimetres unless noted otherwise. Figured dimensions are to be used in preference to scaling from drawing. This document is copyright and shall remain the property of Sheldon Commercial Interiors.

Unauthorised amendment, retention, copying and use of this document, in any form what so ever, is prohibited.

## NOTE:

Contractor must verify all dimensions on site before commencing any work or making any shop drawings which must be approved before manufacture.

All dimensions in millimetres unless noted otherwise. Figured dimensions are