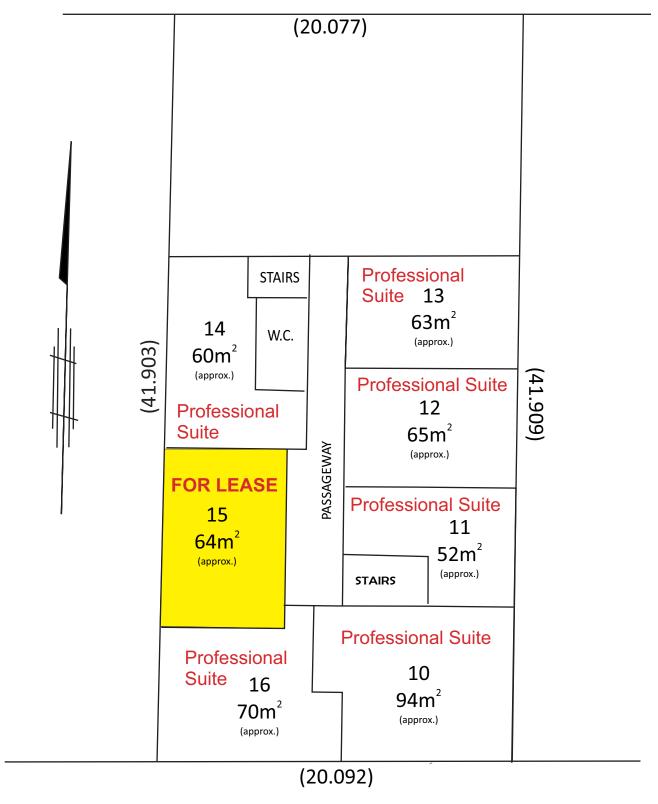

## FOR LEASE Commercial Suite - Chevron Island

Area 64m<sup>2</sup>

## THE <u>FIRST FLOOR</u> OF A BUILDING ERECTED ON LOT 443 ON PLAN WD 5588 PARISH OF NERANG, COUNTY OF WARD