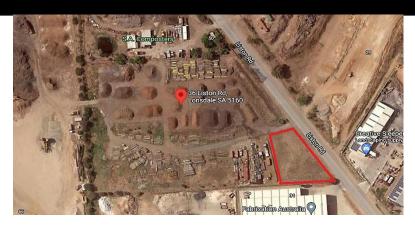

## Portion, 36 Liston Road, Lonsdale SA 5160

Size (approx) 1700 Square metres

Rent \$550.00 Per Month [Gross Rent]

Zoning Strategic Employment - City of Onkaparinga

Availability Now

## **Property Features**

Fenced Vacant Land

Short-term and medium-term options available, on bi-monthly bases. Ideally suit truck or equipment storage and container storage. Not for storage of wrecked or immobile vehicles or any other permittsed use which could be deemed to contaminate the ground.