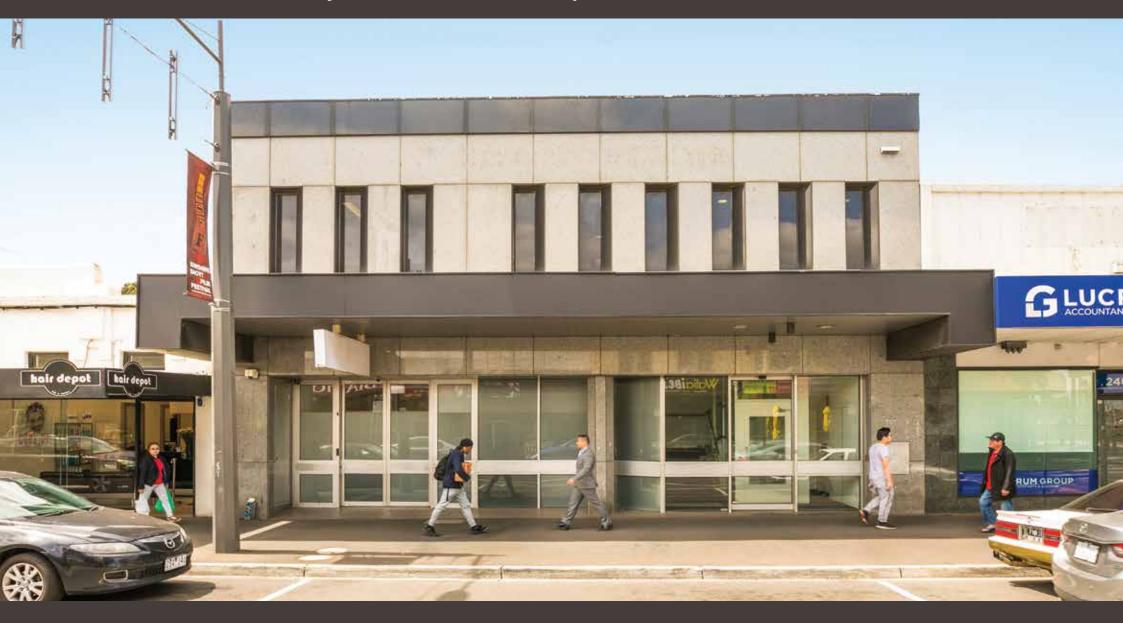

#### 242 Hampshire Road, Sunshine

- > Outstanding two storey building of 800m<sup>2\*</sup> positioned in the heart of Sunshine
- > Each level is fully self-contained with separate access and amenities
- > Land Area: 433m<sup>2\*</sup>
- > Frontage of 12.80m<sup>2\*</sup> to Hampshire Road and 12.87m\* to Mann Place
- > Within Activity Centre Zone Schedule 1 (ACZ1)
- > Excellent future development potential with highly favourable zoning allowing for a mixture of uses of up to 4-5 levels (STCA)
- > Ground floor Leased to Oak Possibility, returning \$115,000 per annum
- > First Floor- Offered vacant. Fully fitted office with lift access, ready to be occupied
- > Public transport services nearby with train station (200m\*) and bus Interchange (300m\*)
- > Positioned within major retail and commercial hub with genuine growth prospects only 12kms\* from Melbourne's CBD