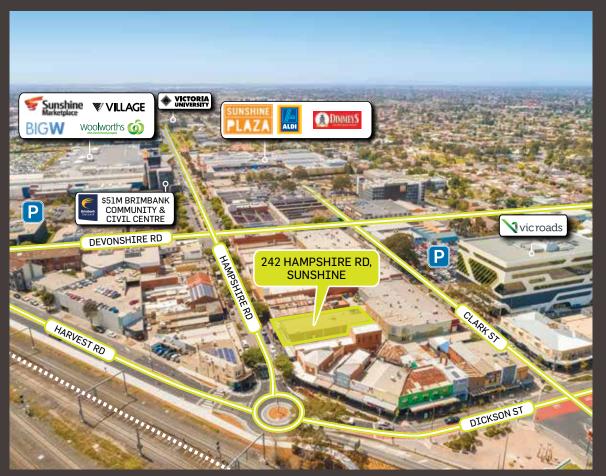

#### 242 Hampshire Road, Sunshine

- > Outstanding two storey building of 800m<sup>2\*</sup> positioned in the heart of Sunshine
- > Each level is fully self-contained with separate access and amenities
- > Land Area: 433m<sup>2\*</sup>
- > Frontage of 12.80m<sup>2\*</sup> to Hampshire Road and 12.87m\* to Mann Place
- > Within Activity Centre Zone Schedule 1 (ACZ1)
- > Excellent future development potential with highly favourable zoning allowing for a mixture of uses of up to 4-5 levels (STCA)
- > Ground floor Leased to Oak Possibility, returning \$115,000 per annum
- > First Floor- Offered vacant. Fully fitted office with lift access, ready to be occupied
- > Public transport services nearby with train station (200m\*) and bus Interchange (300m\*)
- > Positioned within major retail and commercial hub with genuine growth prospects only 12kms\* from Melbourne's CBD