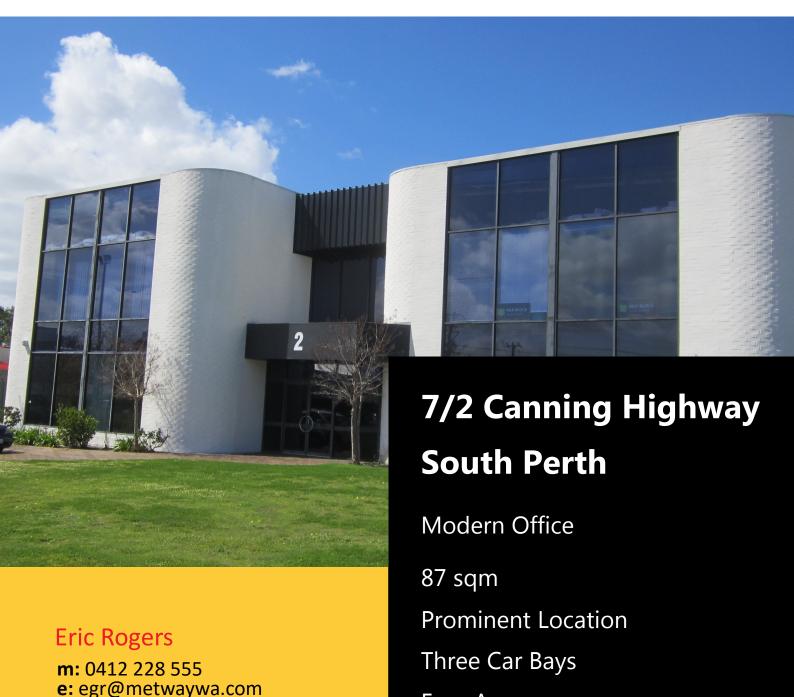

#### Location

Positioned on the eastern side of Canning Highway in close proximity to the intersection of Berwick Street and adjoining major fast food outlets. Located on the first floor, the office suite has street front exposure and has excellent natural light.

#### **Premises**

The premises provides a modern, professional office suite and is in an extremely high profile location with access north and south along Canning Highway together with access to the freeway and other regional networks. For more information or to arrange a viewing, please contact Eric Rogers on 0412 228 555.