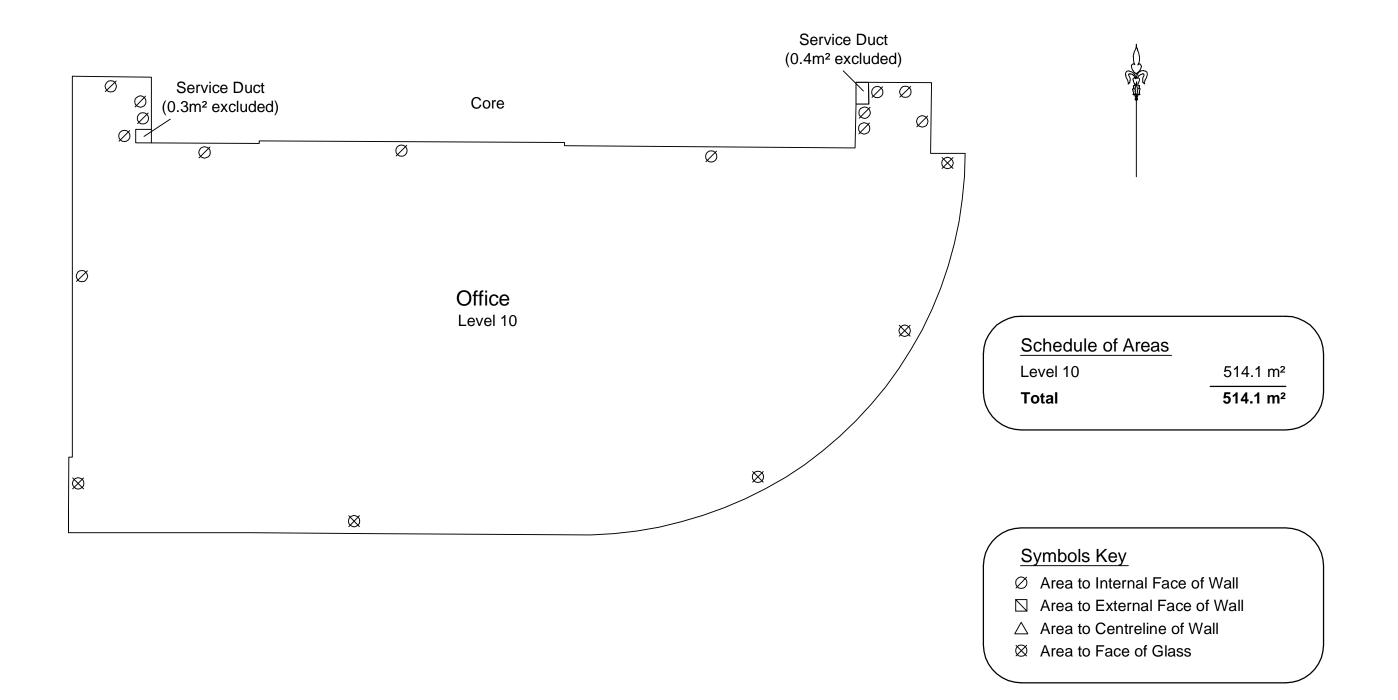

## Survey of Lease Areas for Level 10, 32 Walker Street, North Sydney, NSW

| SURVEY PREPARED FOR |                   |  |
|---------------------|-------------------|--|
| Client:             | KNIGHT FRANK      |  |
| Property Address:   | 32 Walker Street, |  |
|                     | North Sydney, NSW |  |
| Property Type:      | Commercial        |  |

## METHOD OF MEASUREMENT

Areas have been calculated in accordance with the Property Council of Australia (PCA) Method of Measurement for Lettable Area (March 1997)

## **GUIDELINES USED**

**NET LETTABLE AREA** 