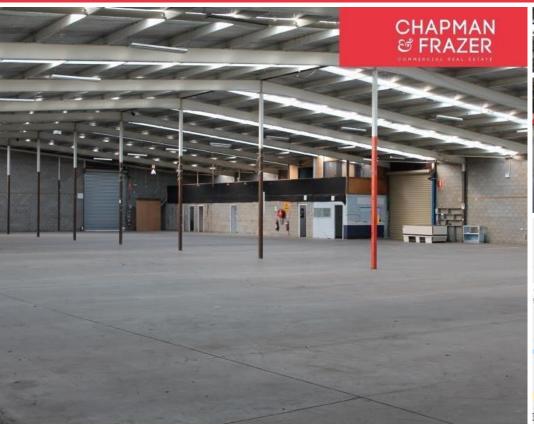

#### **Description:**

Well positioned warehouse of 2,392sqm in the heart of Erina. This freestanding building sits on a generous 5,498sqm site and offers great driveway access and ample onsite parking.

Access to the building is supplied via roller shutter doors on the front and side of the building, with the side access located in a secure yard/compound ideal for loading and/or additional storage. The front roller shutter door is protected by an awning, allowing dry loading / unloading.

The building includes an amenities block with bathroom, kitchen/lunch room and multiple offices and is well positioned in the corner of the building, allowing good utilisation from the remaining floor space.