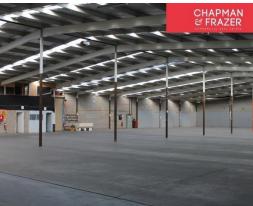

#### **Description:**

Well positioned warehouse of 2,392sqm in the heart of Erina. This freestanding building sits on a generous 5,498sqm site and offers great driveway access and ample onsite parking.

Access to the building is supplied via roller shutter doors on the front and side of the building, with the side access located in a secure yard/compound ideal for loading and/or additional storage. The front roller shutter door is protected by an awning, allowing dry loading / unloading.

The building includes an amenities block with bathroom, kitchen/lunch room and multiple offices and is well positioned in the corner of the building, allowing good utilisation from the remaining floor space.