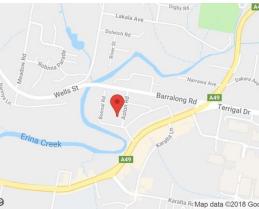

#### Location:

Located in the popular and tightly held Erina Industrial Precinct, just of the Central Coast Highway. The building is positioned on the corner of Bonnal Road and Aston Road and offers a central location to service most areas on the Central Coast.

This is a central location and distribution point to service the entire Central Coast and offers a diverse opportunity that could suit a wide range of uses, subject to Council approval.

The prominent position on the corner of Bonnal Road and Aston Road, only just off The Entrance Road/Central Coast Highway, still benefits from direct lines of sight and exposure to the main road.