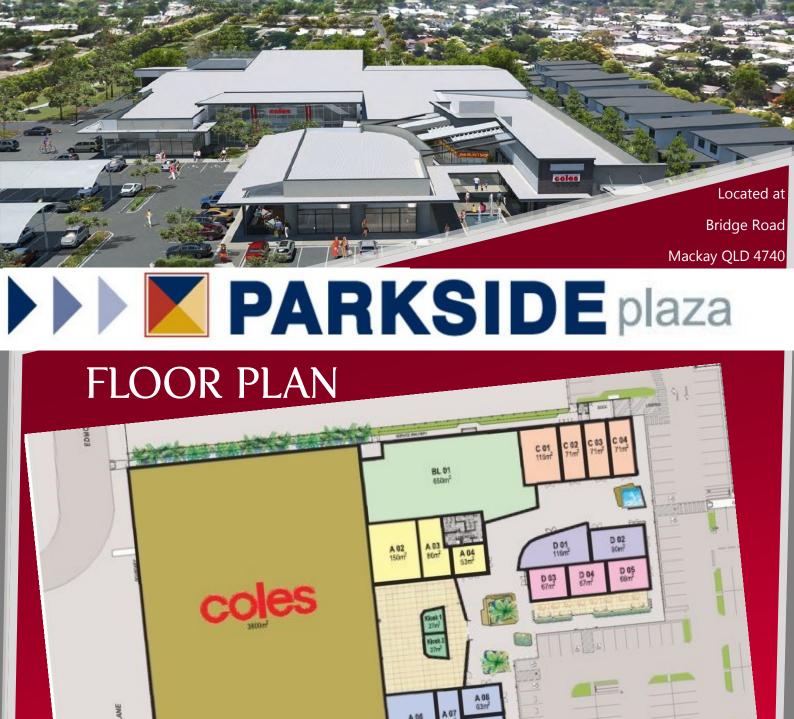

# **PARKSIDE** plaza LEASING SNAPSHOT

### **Centre Facts**

Total GLA: 6,320 sqm approximately

### **Major Retailers:**

Coles Supermarket (est 3,650 sqm)

### **Specialty Retailers:**

17 tenancies across approximately 2,663 sqm

2 kiosk tenancies

## **Centre Overview**

Parkside Plaza, а neighbourhood development by Parkside Group is due for completion in mid 2015. This Shopping Centre has been designed to create a bright atmosphere through its open forecourt, vibrant architecture, convenient parking and Arbour Walkway to ensure maximum shop acceptance in a lively retail environment