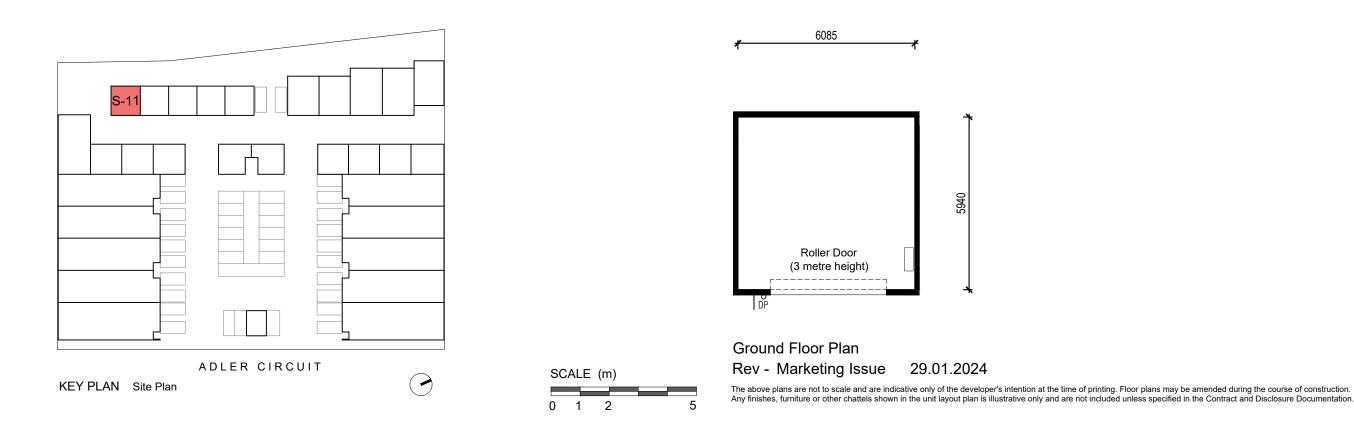

First Floor Plan

Ground Floor Plan Rev - Marketing Issue 29.01.2024

SCALE (m)

0 1 2

5

S-11 37m<sup>2</sup> 37m<sup>2</sup>

| UNIT No. GR | TOTAL |
|-------------|-------|
|-------------|-------|

S-12 37m<sup>2</sup> 37m<sup>2</sup>