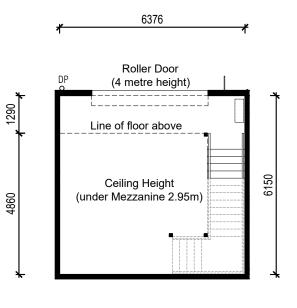

**Ground Floor Plan** Rev - Marketing Issue 29.01.2024

SCALE (m)

0 1 2

5

| UNIT No. | GR               | FF               | TOTAL            |
|----------|------------------|------------------|------------------|
| S-7      | 42m <sup>2</sup> | 25m <sup>2</sup> | 67m <sup>2</sup> |

First Floor Plan

Ground Floor Plan Rev - Marketing Issue 29.01.2024

SCALE (m)

0 1 2

5

| UNIT No. | GR               | FF               | TOTAL            |
|----------|------------------|------------------|------------------|
| S-8      | 42m <sup>2</sup> | 25m <sup>2</sup> | 67m <sup>2</sup> |