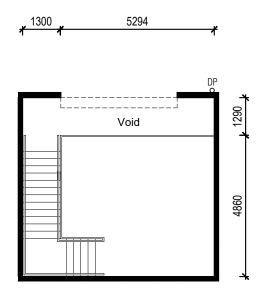

First Floor Plan

Ground Floor Plan Rev - Marketing Issue 29.01.2024

SCALE (m)

0 1 2

5

| UNIT No. | GR               | FF               | TOTAL            |
|----------|------------------|------------------|------------------|
| S-4      | 43m <sup>2</sup> | 25m <sup>2</sup> | 68m <sup>2</sup> |