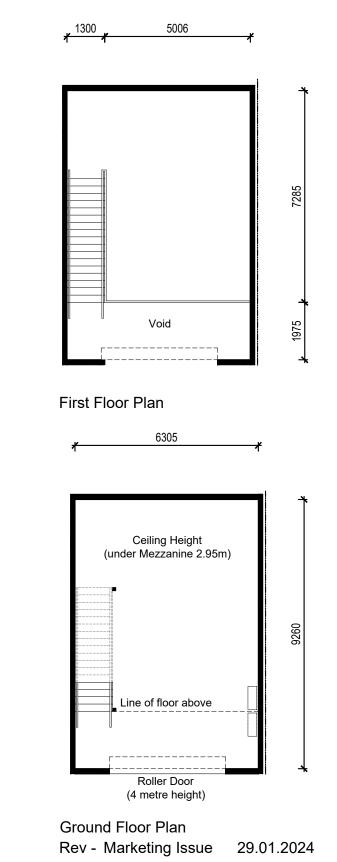

#### STORAGE UNIT SUMMARY

| UNIT No. | GR               | FF               | TOTAL             |
|----------|------------------|------------------|-------------------|
| S-20     | 60m <sup>2</sup> | 42m <sup>2</sup> | 102m <sup>2</sup> |

The above plans are not to scale and are indicative only of the developer's intention at the time of printing. Floor plans may be amended during the course of construction. Any finishes, furniture or other chattels shown in the unit layout plan is illustrative only and are not included unless specified in the Contract and Disclosure Documentation.