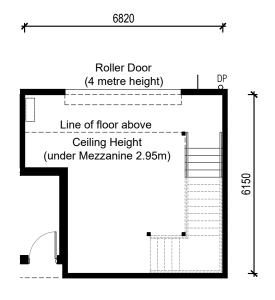

First Floor Plan

Ground Floor Plan Rev - Marketing Issue 29.01.2024

SCALE (m)

0 1 2

5

| UNIT No. | GR   | FF               | TOTAL            |
|----------|------|------------------|------------------|
| S-6      | 39m² | 26m <sup>2</sup> | 75m <sup>2</sup> |

First Floor Plan

Ground Floor Plan Rev - Marketing Issue 29.01.2024

The above plans are not to scale and are indicative only of the developer's intention at the time of printing. Floor plans may be amended during the course of construction. Any finishes, furniture or other chattels shown in the unit layout plan is illustrative only and are not included unless specified in the Contract and Disclosure Documentation.