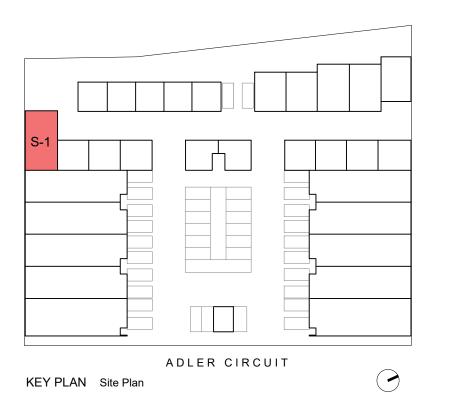

#### STORAGE UNIT SUMMARY UNIT No. GR FF TOTAL S-1 85m<sup>2</sup> 25m<sup>2</sup> 110m<sup>2</sup>

SCALE (m)

0 1 2

| UNIT No. | GR               | FF               | TOTAL            |
|----------|------------------|------------------|------------------|
| S-2      | 43m <sup>2</sup> | 25m <sup>2</sup> | 68m <sup>2</sup> |