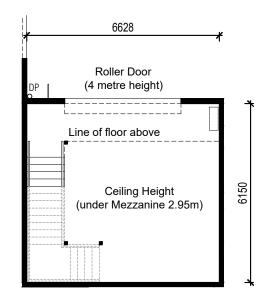

First Floor Plan

Ground Floor Plan Rev - Marketing Issue 29.01.2024

SCALE (m)

0 1 2

5

| UNIT No. | GR               | FF               | TOTAL            |
|----------|------------------|------------------|------------------|
| S-3      | 43m <sup>2</sup> | 25m <sup>2</sup> | 68m <sup>2</sup> |

First Floor Plan

Ground Floor Plan Rev - Marketing Issue 29.01.2024

The above plans are not to scale and are indicative only of the developer's intention at the time of printing. Floor plans may be amended during the course of construction. Any finishes, furniture or other chattels shown in the unit layout plan is illustrative only and are not included unless specified in the Contract and Disclosure Documentation.