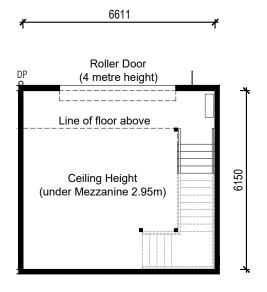

5

0 1 2

| UNIT No. | GR               | FF               | TOTAL            |
|----------|------------------|------------------|------------------|
| S-10     | 42m <sup>2</sup> | 25m <sup>2</sup> | 67m <sup>2</sup> |

First Floor Plan

Ground Floor Plan Rev - Marketing Issue 29.01.2024

The above plans are not to scale and are indicative only of the developer's intention at the time of printing. Floor plans may be amended during the course of construction. Any finishes, furniture or other chattels shown in the unit layout plan is illustrative only and are not included unless specified in the Contract and Disclosure Documentation.