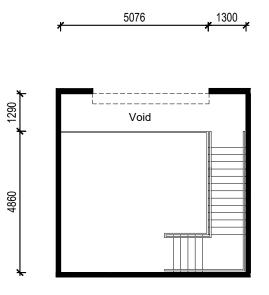

**Ground Floor Plan** Rev - Marketing Issue 29.01.2024

SCALE (m)

0 1 2

5

| UNIT No. | GR               | FF               | TOTAL            |
|----------|------------------|------------------|------------------|
| S-7      | 42m <sup>2</sup> | 25m <sup>2</sup> | 67m <sup>2</sup> |

First Floor Plan

Ground Floor Plan Rev - Marketing Issue 29.01.2024

SCALE (m)

0 1 2

5

| UNIT No. | GR               | FF               | TOTAL            |
|----------|------------------|------------------|------------------|
| S-8      | 42m <sup>2</sup> | 25m <sup>2</sup> | 67m <sup>2</sup> |