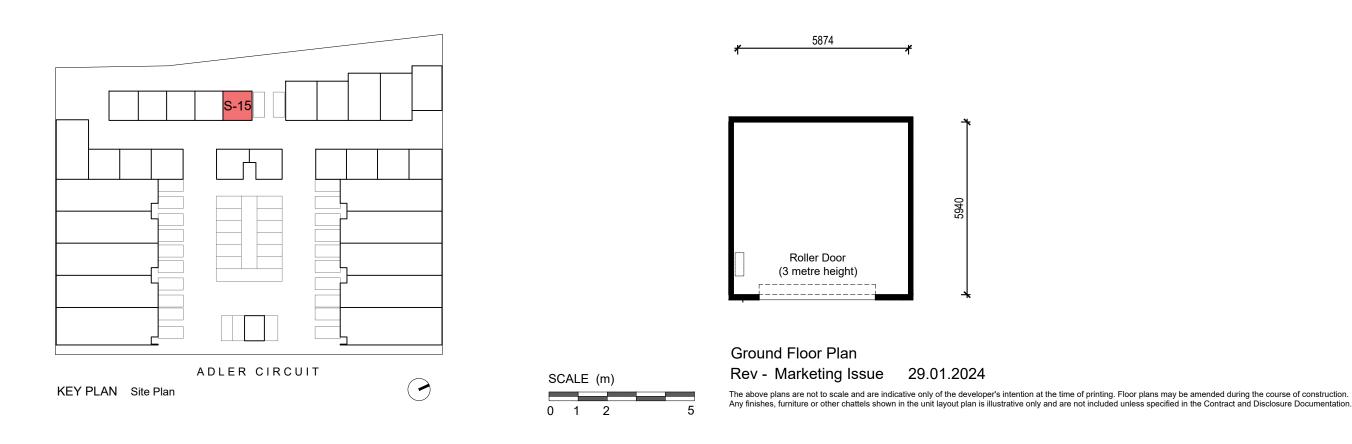

S-13 37m<sup>2</sup> 37m<sup>2</sup>

S-14 37m<sup>2</sup> 37m<sup>2</sup>

S-15 37m<sup>2</sup> 37m<sup>2</sup>