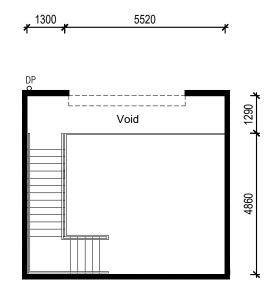

First Floor Plan

Ground Floor Plan Rev - Marketing Issue 29.01.2024

SCALE (m)

0 1 2

5

| UNIT No. | GR   | FF               | TOTAL            |
|----------|------|------------------|------------------|
| S-5      | 39m² | 26m <sup>2</sup> | 75m <sup>2</sup> |