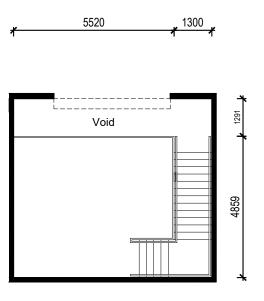

First Floor Plan

Ground Floor Plan Rev - Marketing Issue 29.01.2024

SCALE (m)

0 1 2

5

| UNIT No. | GR   | FF               | TOTAL            |
|----------|------|------------------|------------------|
| S-6      | 39m² | 26m <sup>2</sup> | 75m <sup>2</sup> |

First Floor Plan

Ground Floor Plan Rev - Marketing Issue 29.01.2024

The above plans are not to scale and are indicative only of the developer's intention at the time of printing. Floor plans may be amended during the course of construction. Any finishes, furniture or other chattels shown in the unit layout plan is illustrative only and are not included unless specified in the Contract and Disclosure Documentation.