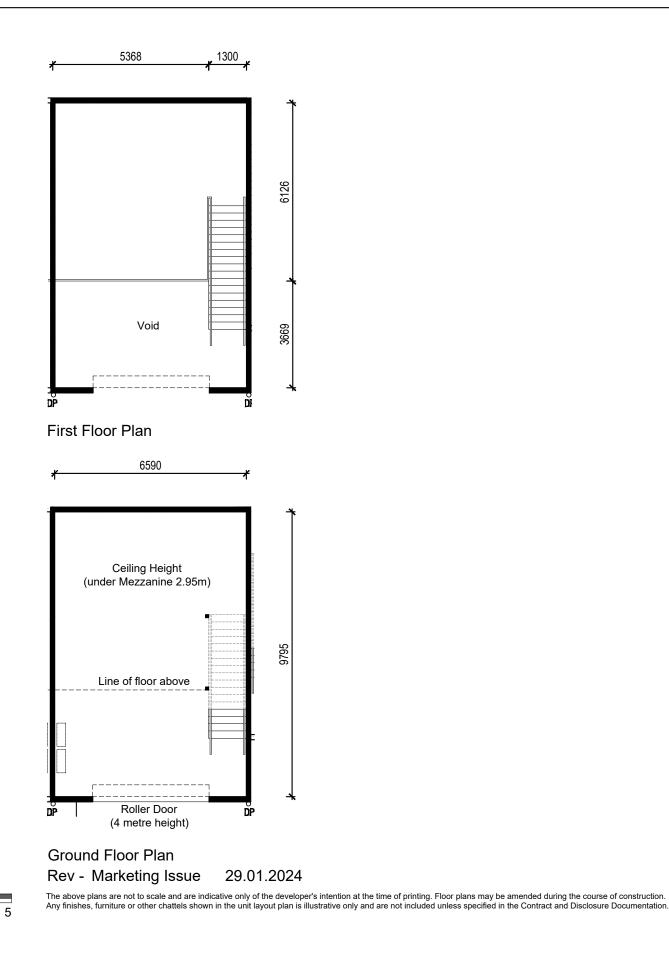

#### STORAGE UNIT SUMMARY

| UNIT No. | GR   | FF                       | TOTAL |
|----------|------|--------------------------|-------|
| S-19     | 66m² | <b>37</b> m <sup>2</sup> | 103m² |

SCALE (m)

First Floor Plan

Ground Floor Plan Rev - Marketing Issue 29.01.2024

The above plans are not to scale and are indicative only of the developer's intention at the time of printing. Floor plans may be amended during the course of construction. Any finishes, furniture or other chattels shown in the unit layout plan is illustrative only and are not included unless specified in the Contract and Disclosure Documentation.