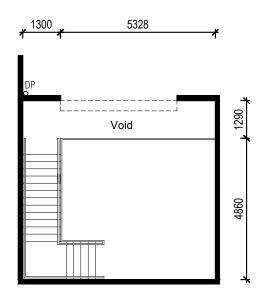

First Floor Plan

Ground Floor Plan Rev - Marketing Issue 29.01.2024

SCALE (m)

0 1 2

5

| UNIT No. | GR               | FF               | TOTAL            |
|----------|------------------|------------------|------------------|
| S-3      | 43m <sup>2</sup> | 25m <sup>2</sup> | 68m <sup>2</sup> |