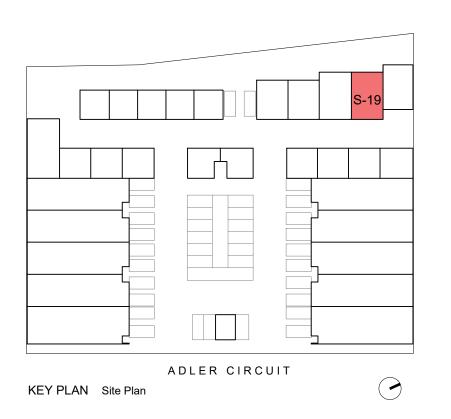

#### STORAGE UNIT SUMMARY

| UNIT No. | GR   | FF                       | TOTAL |
|----------|------|--------------------------|-------|
| S-19     | 66m² | <b>37</b> m <sup>2</sup> | 103m² |

SCALE (m)