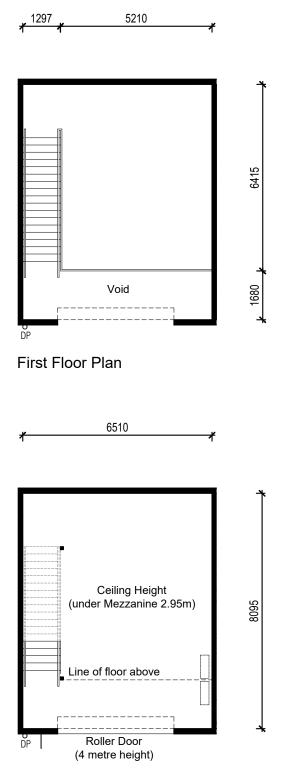

#### STORAGE UNIT SUMMARY

| UNIT No. | GR   | FF                       | TOTAL            |
|----------|------|--------------------------|------------------|
| S-16     | 55m² | <b>37</b> m <sup>2</sup> | 92m <sup>2</sup> |

#### **Ground Floor Plan** Rev - Marketing Issue 29.01.2024

SCALE (m)

5