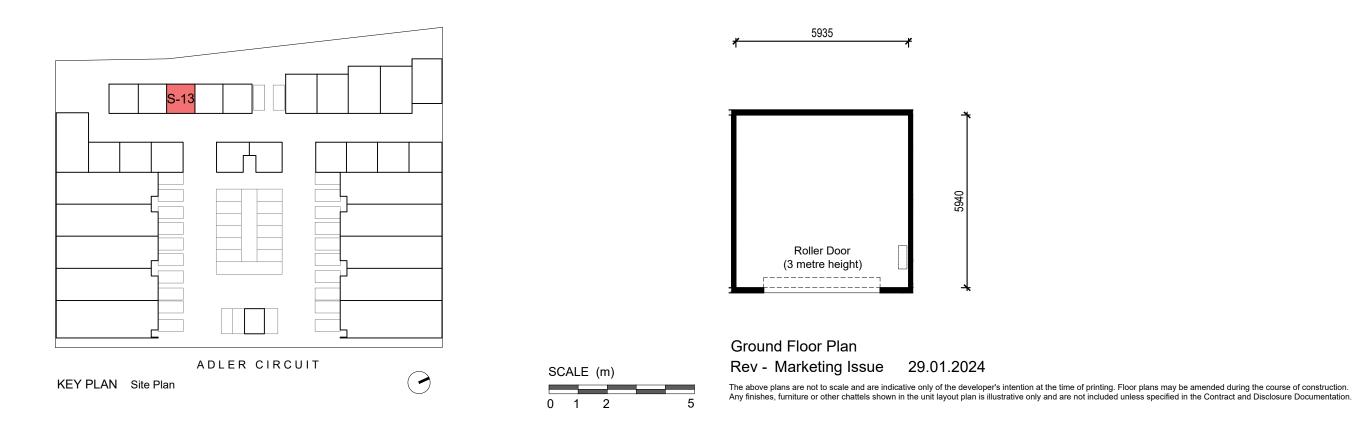

S-13 37m<sup>2</sup> 37m<sup>2</sup>

S-14 37m<sup>2</sup> 37m<sup>2</sup>

S-15 37m<sup>2</sup> 37m<sup>2</sup>