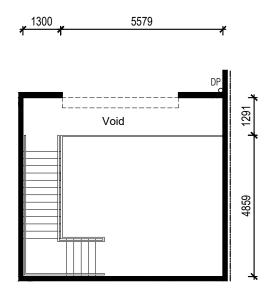

5

0 1 2

| UNIT No. | GR               | FF               | TOTAL            |
|----------|------------------|------------------|------------------|
| S-10     | 42m <sup>2</sup> | 25m <sup>2</sup> | 67m <sup>2</sup> |

First Floor Plan

Ground Floor Plan Rev - Marketing Issue 29.01.2024

The above plans are not to scale and are indicative only of the developer's intention at the time of printing. Floor plans may be amended during the course of construction. Any finishes, furniture or other chattels shown in the unit layout plan is illustrative only and are not included unless specified in the Contract and Disclosure Documentation.