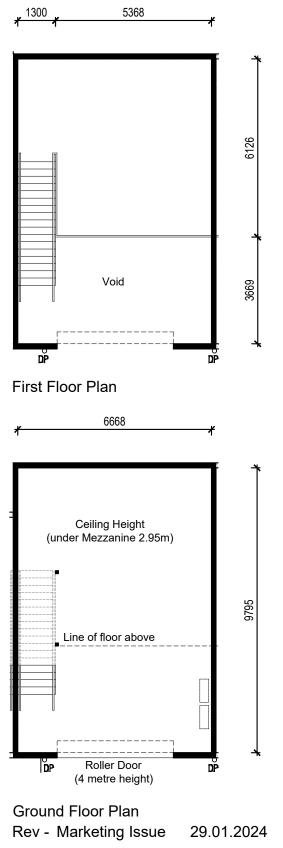

#### STORAGE UNIT SUMMARY

| UNIT No. | GR   | FF               | TOTAL             |
|----------|------|------------------|-------------------|
| S-18     | 66m² | 37m <sup>2</sup> | 103m <sup>2</sup> |