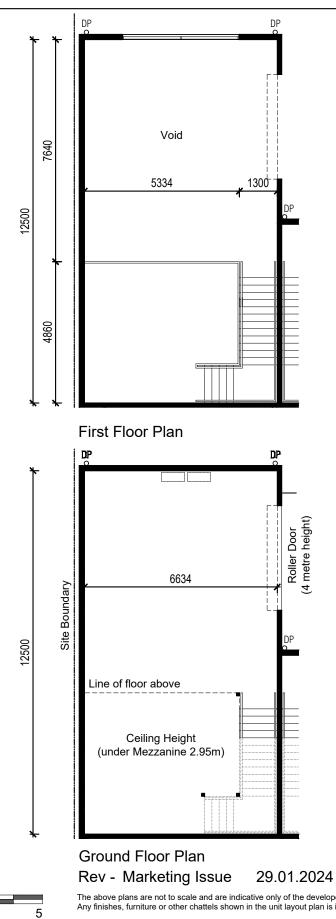

#### STORAGE UNIT SUMMARY UNIT No. GR FF TOTAL S-1 85m<sup>2</sup> 25m<sup>2</sup> 110m<sup>2</sup>

SCALE (m)

0 1 2

| UNIT No. | GR               | FF               | TOTAL            |
|----------|------------------|------------------|------------------|
| S-2      | 43m <sup>2</sup> | 25m <sup>2</sup> | 68m <sup>2</sup> |

First Floor Plan

Ground Floor Plan Rev - Marketing Issue 29.01.2024

SCALE (m)

0 1 2

5

| UNIT No. | GR               | FF               | TOTAL            |
|----------|------------------|------------------|------------------|
| S-3      | 43m <sup>2</sup> | 25m <sup>2</sup> | 68m <sup>2</sup> |

First Floor Plan

Ground Floor Plan Rev - Marketing Issue 29.01.2024

The above plans are not to scale and are indicative only of the developer's intention at the time of printing. Floor plans may be amended during the course of construction. Any finishes, furniture or other chattels shown in the unit layout plan is illustrative only and are not included unless specified in the Contract and Disclosure Documentation.