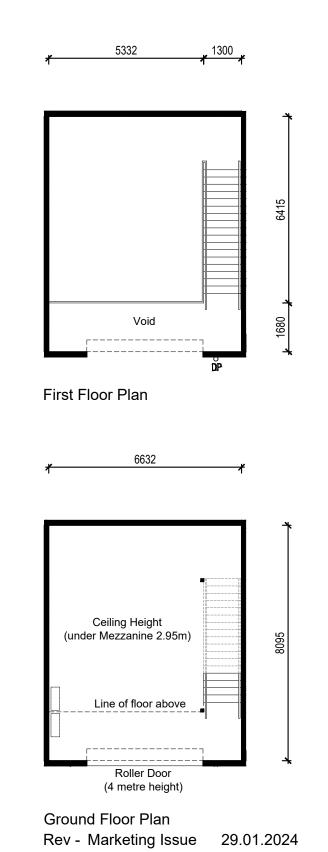

#### STORAGE UNIT SUMMARY

| UNIT No. | GR   | FF                       | TOTAL            |
|----------|------|--------------------------|------------------|
| S-17     | 55m² | <b>37</b> m <sup>2</sup> | 92m <sup>2</sup> |