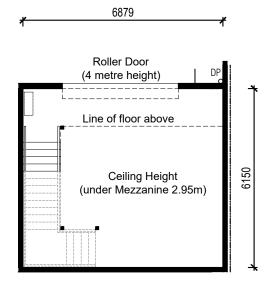

5

0 1 2

| UNIT No. | GR               | FF               | TOTAL            |
|----------|------------------|------------------|------------------|
| S-10     | 42m <sup>2</sup> | 25m <sup>2</sup> | 67m <sup>2</sup> |

First Floor Plan

Ground Floor Plan Rev - Marketing Issue 29.01.2024

The above plans are not to scale and are indicative only of the developer's intention at the time of printing. Floor plans may be amended during the course of construction. Any finishes, furniture or other chattels shown in the unit layout plan is illustrative only and are not included unless specified in the Contract and Disclosure Documentation.