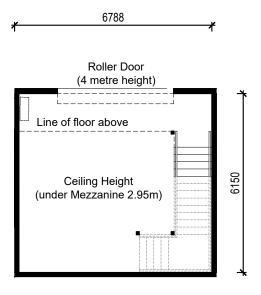

First Floor Plan

Ground Floor Plan Rev - Marketing Issue 29.01.2024

SCALE (m)

0 1 2

5

| UNIT No. | GR               | FF               | TOTAL            |
|----------|------------------|------------------|------------------|
| S-4      | 43m <sup>2</sup> | 25m <sup>2</sup> | 68m <sup>2</sup> |

First Floor Plan

Ground Floor Plan Rev - Marketing Issue 29.01.2024

The above plans are not to scale and are indicative only of the developer's intention at the time of printing. Floor plans may be amended during the course of construction. Any finishes, furniture or other chattels shown in the unit layout plan is illustrative only and are not included unless specified in the Contract and Disclosure Documentation.