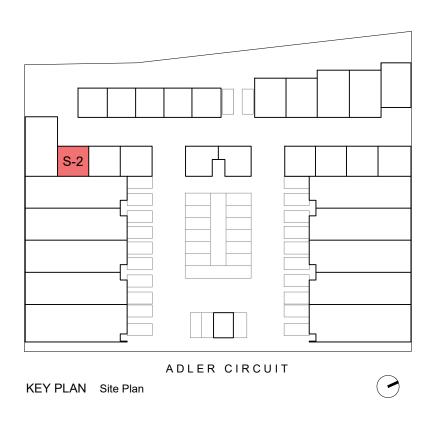

First Floor Plan

Ground Floor Plan Rev - Marketing Issue 29.01.2024

SCALE (m)

0 1 2

5

| UNIT No. | GR               | FF               | TOTAL            |
|----------|------------------|------------------|------------------|
| S-3      | 43m <sup>2</sup> | 25m <sup>2</sup> | 68m <sup>2</sup> |