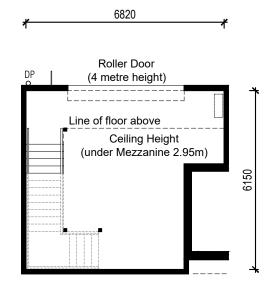

First Floor Plan

Ground Floor Plan Rev - Marketing Issue 29.01.2024

SCALE (m)

0 1 2

5

| UNIT No. | GR   | FF               | TOTAL            |
|----------|------|------------------|------------------|
| S-6      | 39m² | 26m <sup>2</sup> | 75m <sup>2</sup> |

First Floor Plan

Ground Floor Plan Rev - Marketing Issue 29.01.2024

The above plans are not to scale and are indicative only of the developer's intention at the time of printing. Floor plans may be amended during the course of construction. Any finishes, furniture or other chattels shown in the unit layout plan is illustrative only and are not included unless specified in the Contract and Disclosure Documentation.