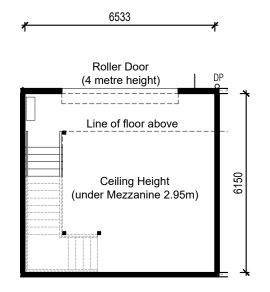

First Floor Plan

Ground Floor Plan Rev - Marketing Issue 29.01.2024

SCALE (m)

0 1 2

5

| UNIT No. | GR               | FF               | TOTAL            |
|----------|------------------|------------------|------------------|
| S-8      | 42m <sup>2</sup> | 25m <sup>2</sup> | 67m <sup>2</sup> |