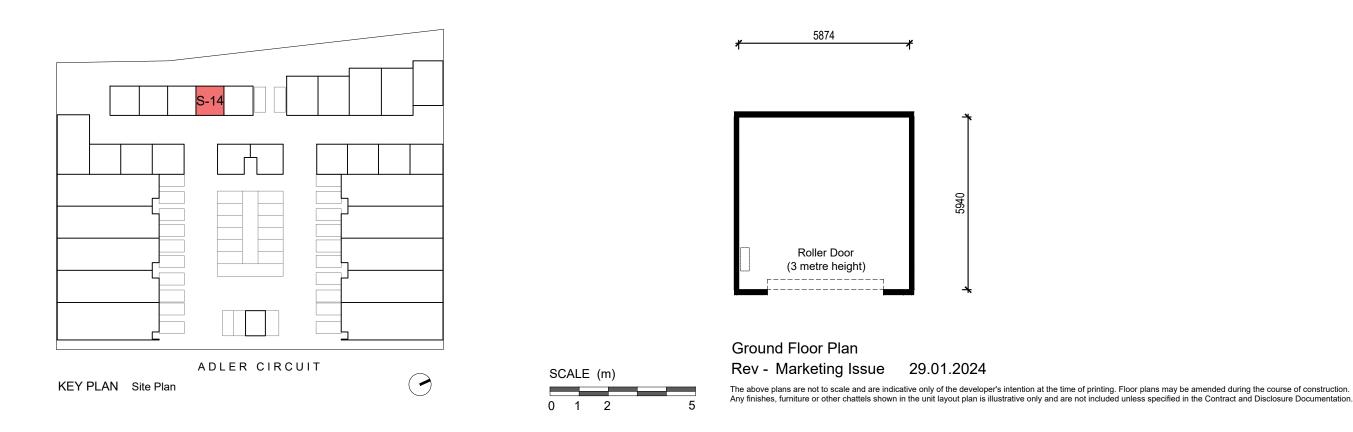

S-13 37m<sup>2</sup> 37m<sup>2</sup>

S-14 37m<sup>2</sup> 37m<sup>2</sup>

S-15 37m<sup>2</sup> 37m<sup>2</sup>