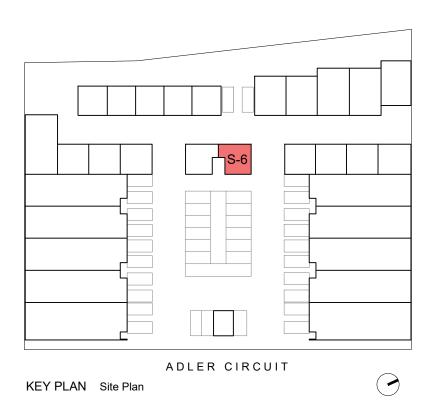

First Floor Plan

Ground Floor Plan Rev - Marketing Issue 29.01.2024

SCALE (m)

0 1 2

5

| UNIT No. | GR   | FF               | TOTAL            |
|----------|------|------------------|------------------|
| S-6      | 39m² | 26m <sup>2</sup> | 75m <sup>2</sup> |