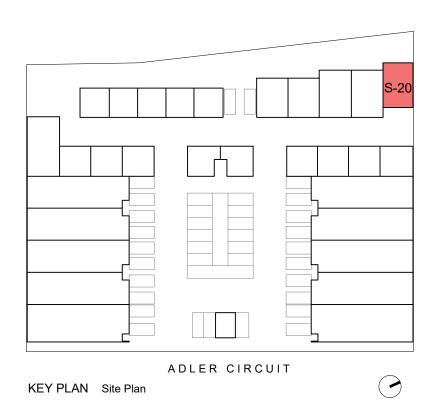

#### STORAGE UNIT SUMMARY

| UNIT No. | GR               | FF               | TOTAL             |
|----------|------------------|------------------|-------------------|
| S-20     | 60m <sup>2</sup> | 42m <sup>2</sup> | 102m <sup>2</sup> |