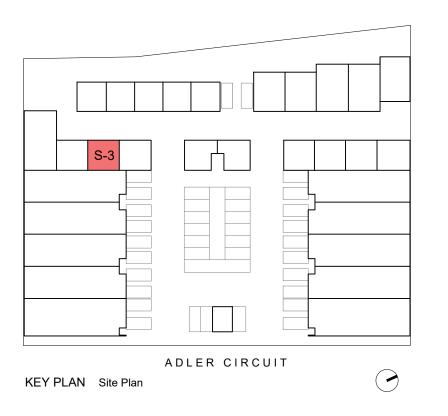

First Floor Plan

Ground Floor Plan Rev - Marketing Issue 29.01.2024

SCALE (m)

0 1 2

5

| UNIT No. | GR               | FF               | TOTAL            |
|----------|------------------|------------------|------------------|
| S-4      | 43m <sup>2</sup> | 25m <sup>2</sup> | 68m <sup>2</sup> |