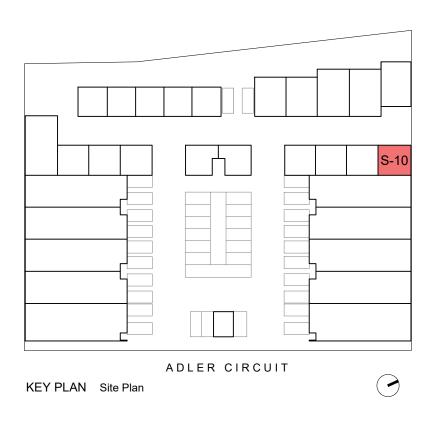

5

0 1 2

| UNIT No. | GR               | FF               | TOTAL            |
|----------|------------------|------------------|------------------|
| S-10     | 42m <sup>2</sup> | 25m <sup>2</sup> | 67m <sup>2</sup> |