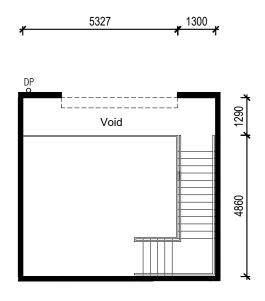

First Floor Plan

Ground Floor Plan Rev - Marketing Issue 29.01.2024

SCALE (m)

0 1 2

5

| UNIT No. | GR               | FF               | TOTAL            |
|----------|------------------|------------------|------------------|
| S-3      | 43m <sup>2</sup> | 25m <sup>2</sup> | 68m <sup>2</sup> |

First Floor Plan

Ground Floor Plan Rev - Marketing Issue 29.01.2024

The above plans are not to scale and are indicative only of the developer's intention at the time of printing. Floor plans may be amended during the course of construction. Any finishes, furniture or other chattels shown in the unit layout plan is illustrative only and are not included unless specified in the Contract and Disclosure Documentation.