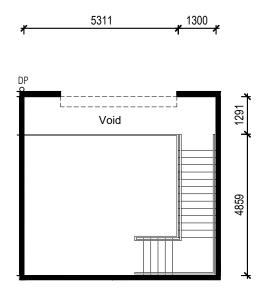

First Floor Plan

Ground Floor Plan Rev - Marketing Issue 29.01.2024

SCALE (m)

0 1 2

5

| UNIT No. | GR               | FF               | TOTAL            |
|----------|------------------|------------------|------------------|
| S-8      | 42m <sup>2</sup> | 25m <sup>2</sup> | 67m <sup>2</sup> |