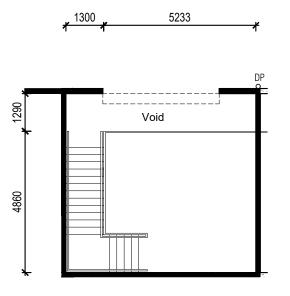

**Ground Floor Plan** Rev - Marketing Issue 29.01.2024

SCALE (m)

0 1 2

5

| UNIT No. | GR               | FF               | TOTAL            |
|----------|------------------|------------------|------------------|
| S-7      | 42m <sup>2</sup> | 25m <sup>2</sup> | 67m <sup>2</sup> |

First Floor Plan

Ground Floor Plan Rev - Marketing Issue 29.01.2024

SCALE (m)

0 1 2

5

| UNIT No. | GR               | FF               | TOTAL            |
|----------|------------------|------------------|------------------|
| S-8      | 42m <sup>2</sup> | 25m <sup>2</sup> | 67m <sup>2</sup> |