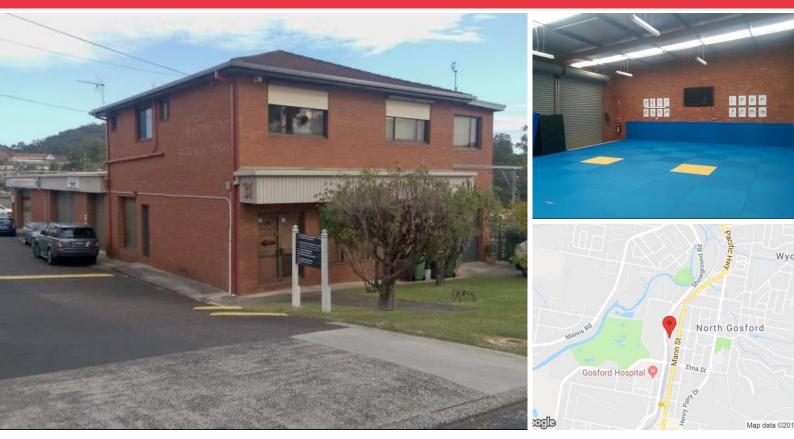

#### Location:

The property is located in the end of Dwyer Street on the Southern side of Mann Street, with the complex running parallel to the railway line. The property is only 1.2km from Gosford Train Station, making it comfortable walking distance for staff commuting by train. The M1 Motorway is also in close proximity, only 8.9km from the property.

### **Description:**

This is a versatile industrial style unit of 238sqm, featuring a split level design with a showroom/office at the front and a workshop at the back.

The unit has a solid double brick construction and is positioned at the front of the complex, with parking positioned behind the unit.

The upper level of the unit is setup as a clean workshop/office and offers access via double glass doors at the front of the building, as well as a P.A. door and small roller shutter on the side of the unit.

The lower level is a higher clearance workshop and offers access via a P.A. door and three (3) roller shutter doors.

The property has male and female toilets, as well as a separate shower, and benefits greatly from the eight (8) included parking spaces.