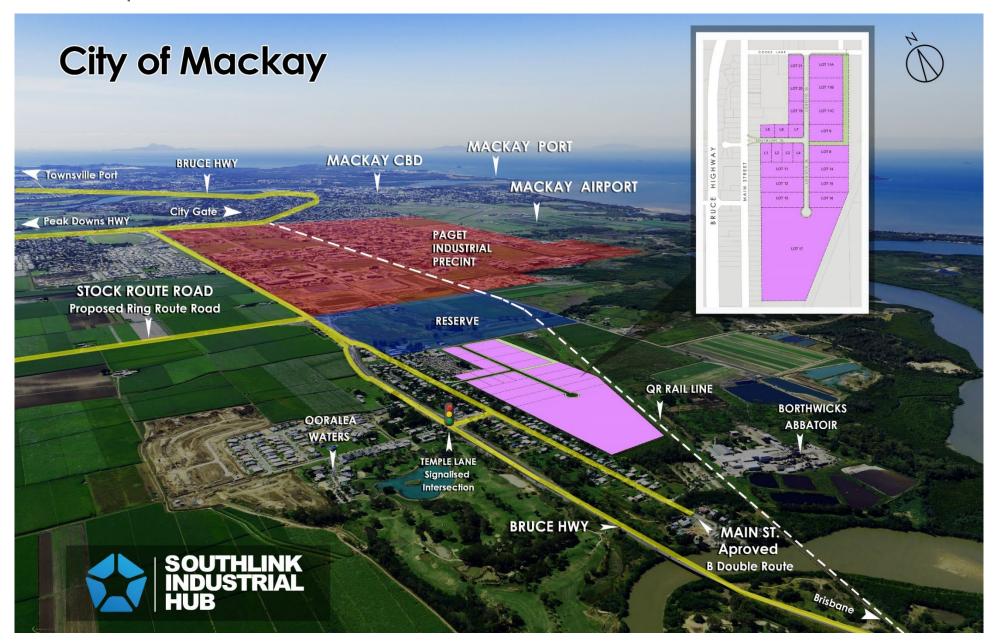

## Project Information

Southlink Industrial Estate is a brand new 70 Acre master planned industrial hub located off the Bruce Highway providing unrivalled access to Mackay's metropolitan areas and the Bowen Basin.

Sites of this scale and in this location are few and far between. Perfect for your new national, state or metro distribution center or warehouse.

- + Pre-lease opportunities now available from 500m<sup>2</sup> -70,000m<sup>2</sup>
- + Buildings designed to specific user requirements
- + Access via signalised intersection on Temples Lane and off Bruce Hwy
- + Easy access to Mackay's road network (400m to Proposed Ring Road)
- + Excellent front to depth ratios allowing efficient building designs