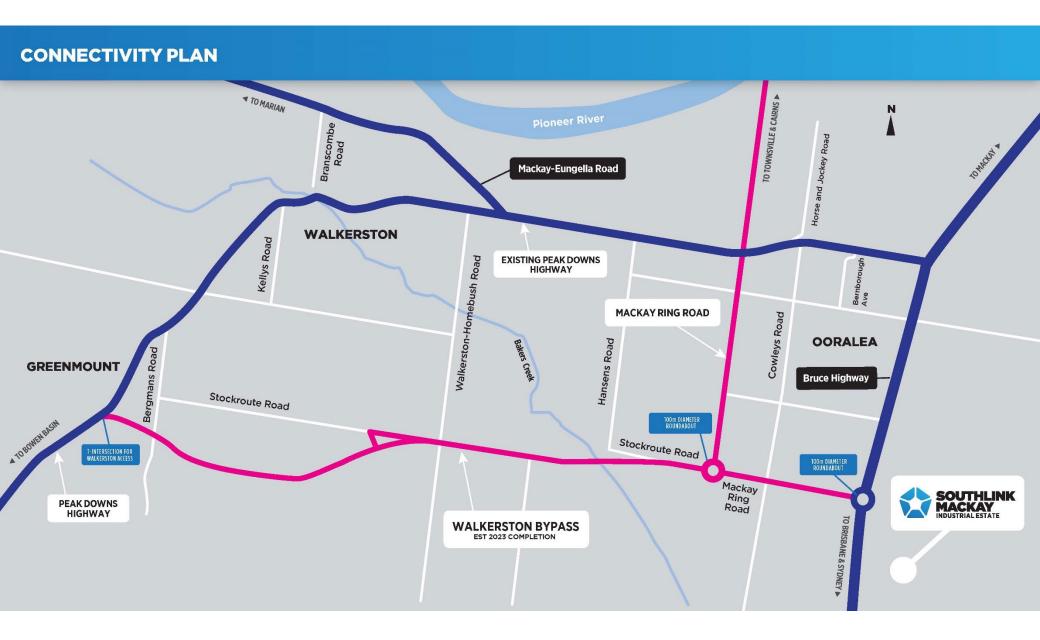

### **LOCATION PLAN** TO TOWNSVILLE & CAIRNS TO BOWEN BASIN **Peak Downs** Road Intersection Highway Intersection Bruce Highway North Intersection **SOUTHLINK Bruce Highway** & Ring Rd 300m Richmond **Train Station** TRAIN STATION **BASE HOSPITAL** Bruce Highway **Bruce Highway** Mt Pleasant & SYDNEY Beaconsfield Bruce Hwy South Intersection 曲 **PAGET** Canelands **Andergrove** North Mackay **Paget CBD** 1km **AIRPORT** Mackay CBD 7km **Mackay Airport** 4km Port of Mackay 12km **PORT**