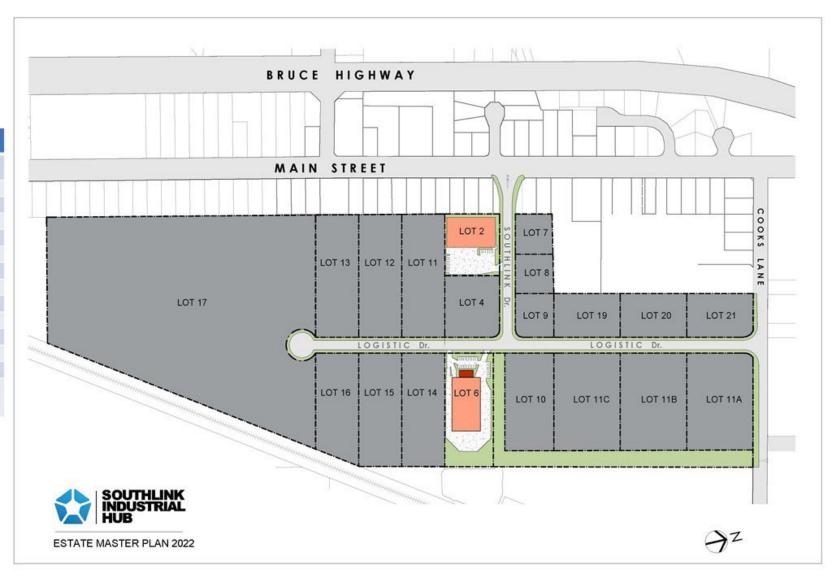

## Development Overview

| Lot Number       | Land Size<br>m2  | Building<br>GFA |
|------------------|------------------|-----------------|
| 2                | 6564             | 2,800m2         |
| 4                | 6564             |                 |
| 6                | 10,719           | 3,200m2         |
| 7                | 2,897            |                 |
| 8                | 2,881            |                 |
| 9                | 3,241            |                 |
| 10               | 9,296            |                 |
| 11a              | 12,588           |                 |
| 11b              | 12,544           |                 |
| 11c              | 12,484           |                 |
| 19               | 5,000            |                 |
| 20               | 5,000            |                 |
| 21               | 5,618            |                 |
| 11-17<br>(Future | Register<br>Your |                 |
| Stage)           | Interest         |                 |