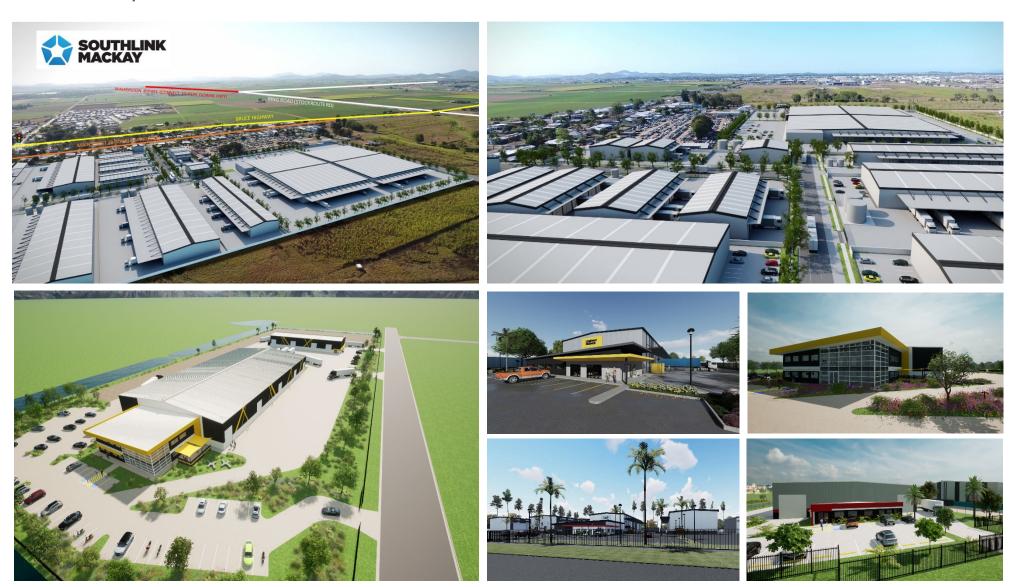

## Project Information

Southlink Industrial Estate is a brand new 70 Acre master planned industrial hub located off the Bruce Highway providing unrivalled access to Mackay's metropolitan areas and the Bowen Basin.

Sites of this scale and in this location are few and far between. Perfect for your new national, state or metro distribution center or warehouse.

- + Pre-lease opportunities now available from 500m<sup>2</sup> -70,000m<sup>2</sup>
- + Buildings designed to specific user requirements
- + Access via signalised intersection on Temples Lane and off Bruce Hwy
- + Easy access to Mackay's road network (400m to Proposed Ring Road)
- + Excellent front to depth ratios allowing efficient building designs

Southlink Mackay is being proposed in response to needs by multi-national companies to provide cost effective and advanced warehousing, workshop & office operations to underpin future growth