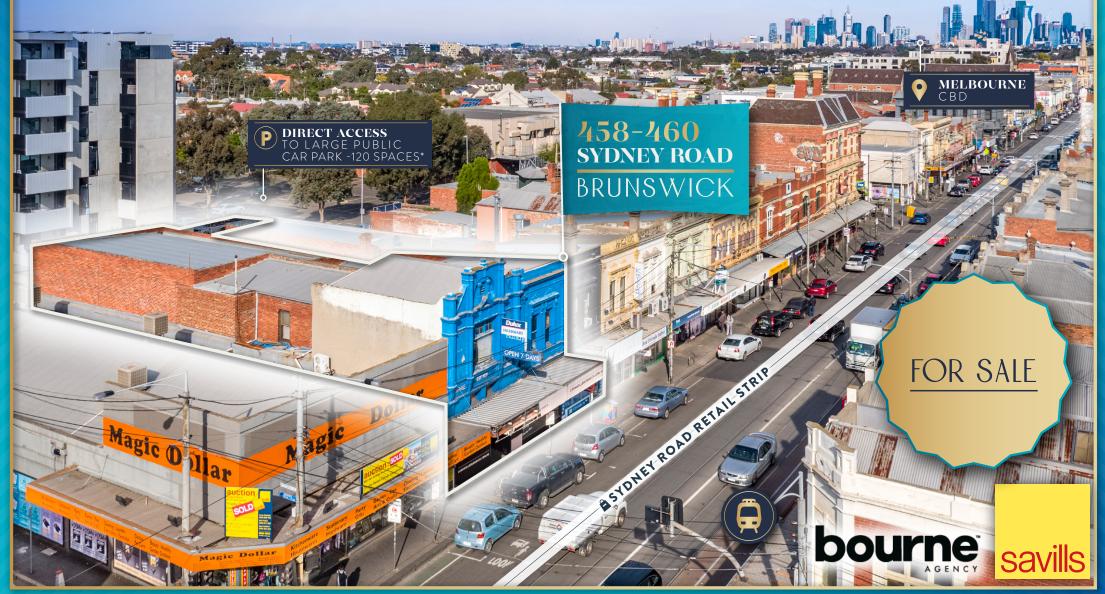

## HIGH PROFILE RETAIL BUILDING

458-460 SYDNEY ROAD BRUNSWICK

WITH SIGNIFICANT UPSIDE

## A PRIME RETAIL OPPORTUNITY

WITH LARGE LAND + APPROVED PERMIT

458-460 SYDNEY ROAD, BRUNSWICK

HIGH OUALITY RETAIL SPACE FRONTING SYDNEY ROAD

LARGE AND HIGHLY FLEXIBLE GROUND LEVEL RETAIL SPACE

Large two-level retail building of 719sq m\*

Prominent frontage of 10.65m\* to Sydney Road

Valuable direct rear access to large public car park

Off-street parking potential at rear

Vacant Possession

Substantial landholding of 531sq m\*

Favourable Commercial 1 Zoning with significant height potential

Permit in place for a 7-level retail/residential project

Versatile opportunity for investors, owner-occupiers and developers

A public transport hotspot serviced by trains, trams and buses

Perfectly positioned within the heart of Sydney Road retail strip