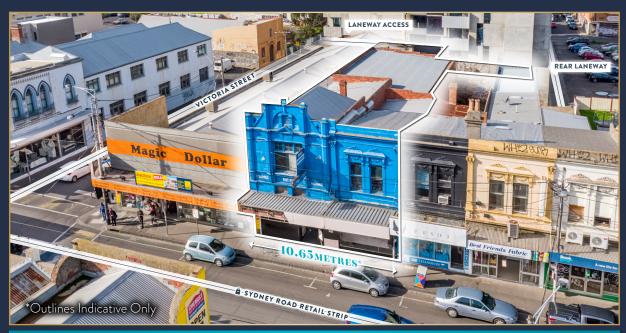

Prominent frontage of 10.65m\* to Sydney Road

Valuable direct rear access to large public car park

Off-street parking potential at rear

Vacant Possession

Substantial landholding of 531sq m\*

Favourable Commercial 1 Zoning with significant height potential

Permit in place for a 7-level retail/residential project

Versatile opportunity for investors, owner-occupiers and developers

A public transport hotspot serviced by trains, trams and buses

Perfectly positioned within the heart of Sydney Road retail strip