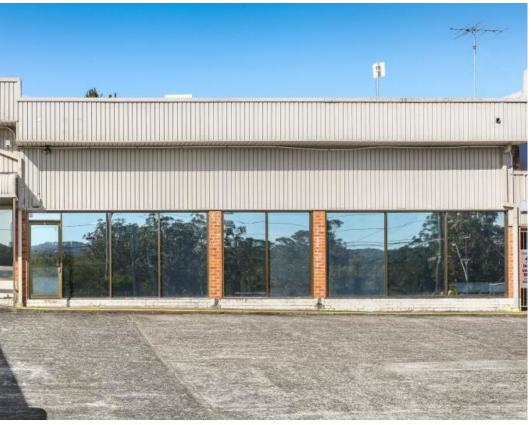

## 31 Dwyer Street NORTH GOSFORD

Quality ground floor suite with huge bonus mezzanine

| Unit:   | Area m²: | \$/m²:  | Rent pa:                        | Price:        | GST:      | Parking: |
|---------|----------|---------|---------------------------------|---------------|-----------|----------|
| Suite 7 | 130      | \$3,462 | \$32,400 Per Annum<br>Net + GST | 450,000 + GST | Exclusive | 2        |

## **Description:**

Available for Sale or Lease is this quality office suite with a quality, functional office fit out set over two levels. The ground floor offers 130sqm of office space and the mezzanine offers a split of 58sqm of office and 50sqm of storage.

Conveniently located just off Manns Rd, you are minutes away from Gosford CBD, Gosford Hospital and less than 25km's from the M1 making this an ideal location for any business.

- Convenient & central location
- Quality office with full office fit out
- Plenty of storage