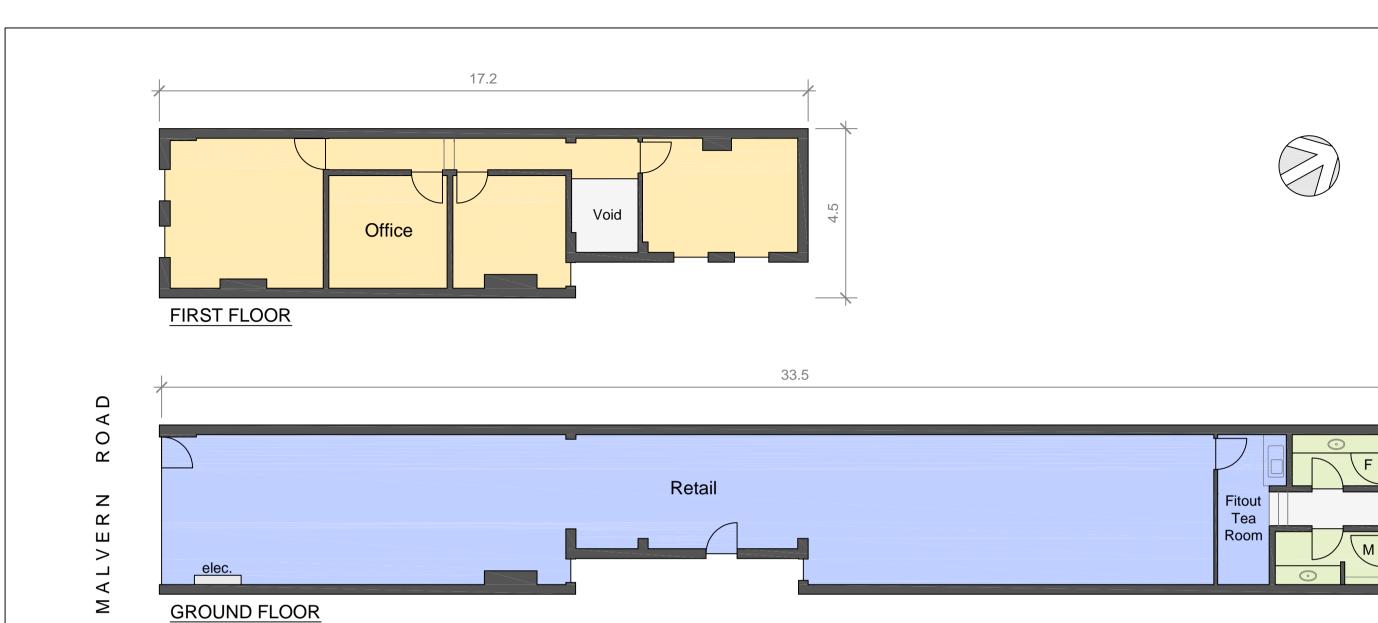

## **Information Schedule**

 Ground Floor

 Retail
 119 m²

 Fitout Tea Room
 6 m²

 Amenities
 13 m²

 Accessway
 5 m²

 First Floor
 71 m²

 Office
 71 m²

 Total Area
 214 m²

0 1 2 3 4 5

SCALE 1:100

**Disclaimer**: This plan has been prepared for marketing purposes only. Interested parties should undertake their own enquiries as to the accuracy of the information. Areas are approximate and dimension rounding may result in area discrepancies.