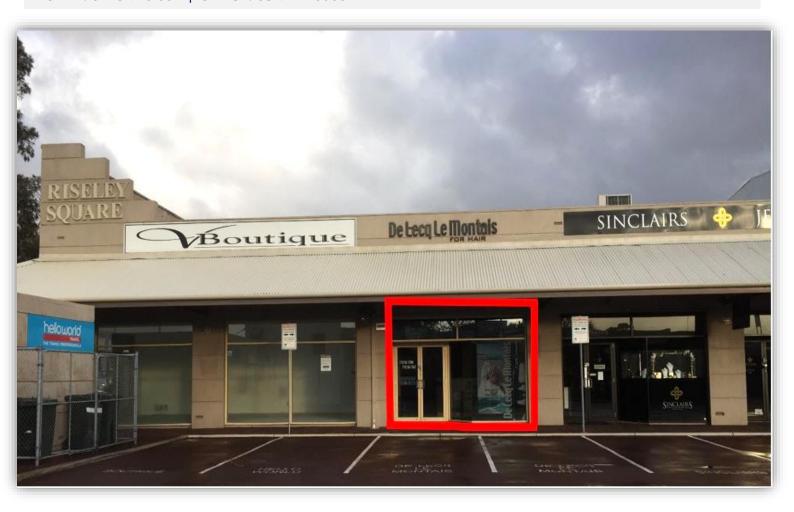

## SHOP 4, 7-9 RISELEY STREET, ARDROSS

#### **PROPERTY PROFILE**

Address: 7-9 Riseley Street, Ardross

Lot/Unit Number: Shop 4
Use: Retail

Size: 77 Square Metres

Rent Per Annum: \$40,500.00 plus GST

Outgoings PA: \$11,000.00 Plus GST (Estimate)

#### **PROPERTY FEATURES**

- SUPERB EXPOSURE
  - ALSO FACING MAJOR PARKING
- CONVENIENT LOCATION
- EMPTY SHELL
- AIR CONDITIONED

### **WANTING ACTIVITY IN ARDROSS?**

This premises offer the convenience of being situated in a group of diverse stores. The space offers maximum exposure from the large window displays to the carpark, which faces many other store entrances.