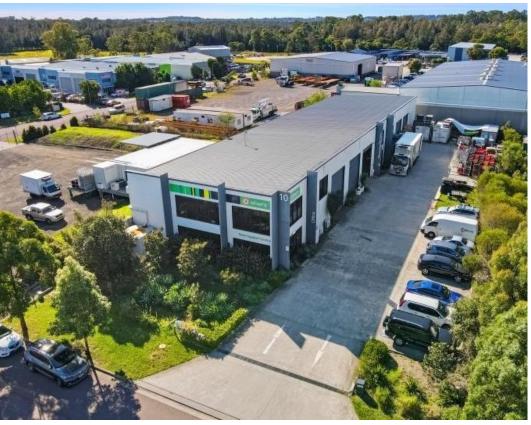

#### Fabulous Industrial Facility

Area m<sup>2</sup>: Office: 375

Warehouse: 714 Total: 1,089

Rent \$/m<sup>2</sup>: \$115

Rent pa: \$125,000 Per Annum Net

+ Outgoings + GST

Net/Gross: Net

**GST:** Exclusive

#### **Description:**

Just listed, now available to the market for lease. This freehold industrial facility offers a smart combination of fitted out office / administration areas and factory warehouse.

The fitted out office / administration areas are split over two levels with each level providing partitioned offices, open plan work areas, meeting rooms, board rooms and staff amenities with lots of windows and glass panels, quality floor coverings and air conditioning throughout.

The warehouse is constructed of concrete, provides a regular shape with high internal clearance, three phase power and is insulated with six high and wide roller door access points.

There are twenty on site designated parking spaces plus further room for external storage of large items such as containers.

This is a very modern freestanding facility, providing a stylish well appointed fit out completed to a high standard with a practical and functional warehouse with parking.

There is also the opportunity to negotiate to keep some of the existing tenants fixtures and furniture if desired.