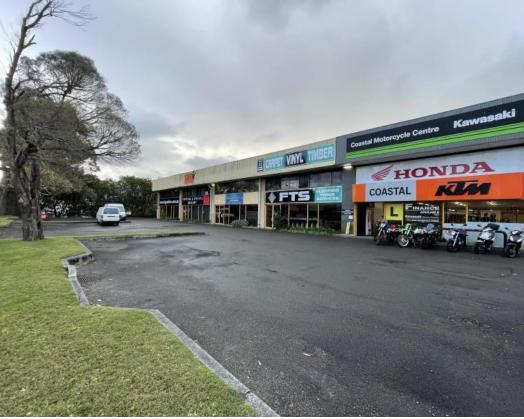

### Quality Unit Manns Road Exposure

Area m2: Office: N/A

Warehouse: 300

Total: 300

Rent \$/m<sup>2</sup>: \$130

Rent pa: \$39,000 Per Annum Gross

+ GST

Net/Gross: Gross

#### Location:

Positioned in the West Gosford industrial precinct, this location is home to a large number of national identities, trades and service providers such as Coles, Bunnings Warehouse, Officeworks, Spotlight, Anaconda, Dan Murhpy's, Domayne, Repco and McDonalds to name a few. With easy access to public transport, the Sydney/Newcastle M1 Motorway, Gosford CBD and Gosford Hospital.

### **Description:**

Coming up available for lease in the coming months this unit provides fantastic exposure, signage & display opportunities to Manns Road, West Gosford.

The ground floor area of the unit is 300 sqm approximately.

Some of the many features include brick construction, a full glass shop front, regular shape, high internal clearance, container height roller shutter and three phase power.

Being in a small complex with only four other units ensures plenty of on site parking, great truck access and a convenient location.