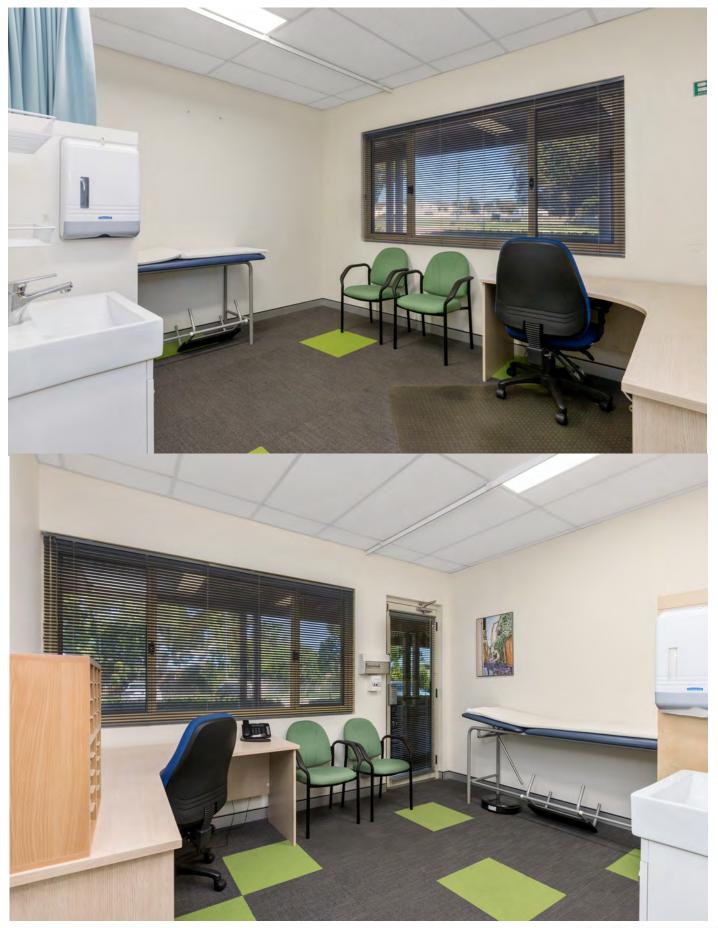

with vacant possession.

The Riverton Medical Clinic is a well know medical surgery and it is being offered for sale with vacant possession.

- \* 5 consulting rooms with an area of 169 sqm and the use of 14 car bays.
- \* This property has been fully renovated for Medical use and approved for 4 doctors.
- \* Spacious waiting room and reception area.
- \* Beautifully presented clean environment for patients and staff.
- \* All Electrical wiring has been upgraded with internet cabling has been setup for each consulting room.
- \* IT Communication and phone line in each room, with a dedicated communication room for follow up.
- \* On site Amenities including disabled access.
- \* Freshly painted walls and new flooring.
- \* Revamped Modern furniture& reception counter.