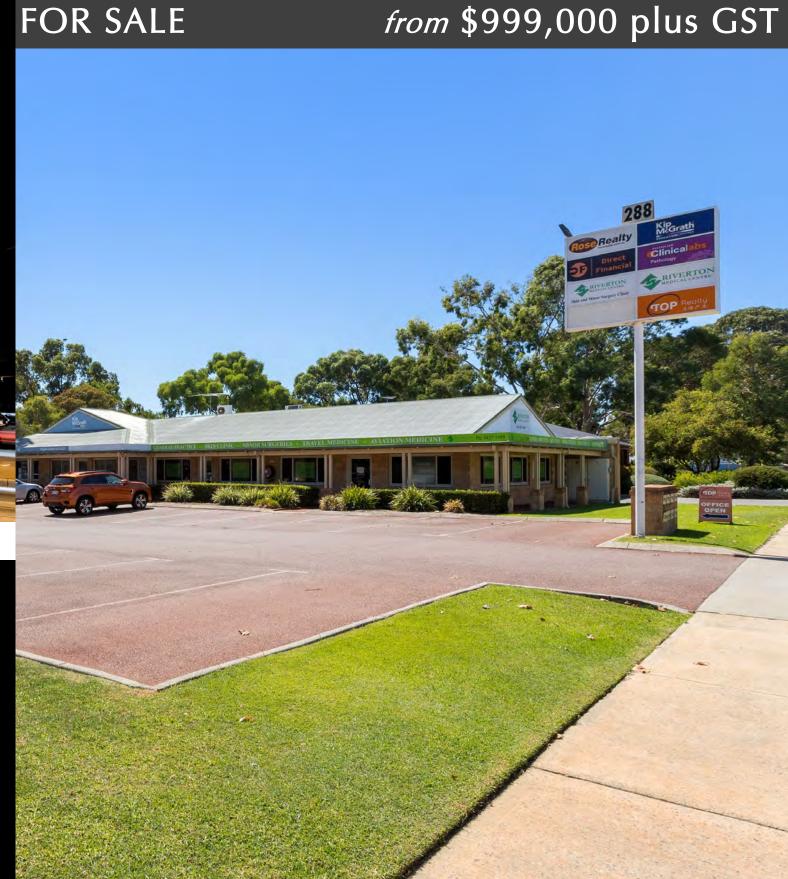

### PROPERTY DETAILS

Type Medical Zoned—Consulting Offices

Unit 1—90 sqm Unit 2—76 sqm Size

Car bays 17 car bays on site

Centrally located - The Riverton Medical Clinic is offered for sale **Attributes** 

with vacant possession.

The Riverton Medical Clinic is a well know medical surgery and it is being offered for sale with vacant possession.

- \* 5 consulting rooms with an area of 169 sqm and the use of 14 car bays.
- \* This property has been fully renovated for Medical use and approved for 4 doctors.
- \* Spacious waiting room and reception area.
- \* Beautifully presented clean environment for patients and staff.
- \* All Electrical wiring has been upgraded with internet cabling has been setup for each consulting room.
- \* IT Communication and phone line in each room, with a dedicated communication room for follow up.
- \* On site Amenities including disabled access.
- \* Freshly painted walls and new flooring.
- \* Revamped Modern furniture& reception counter.