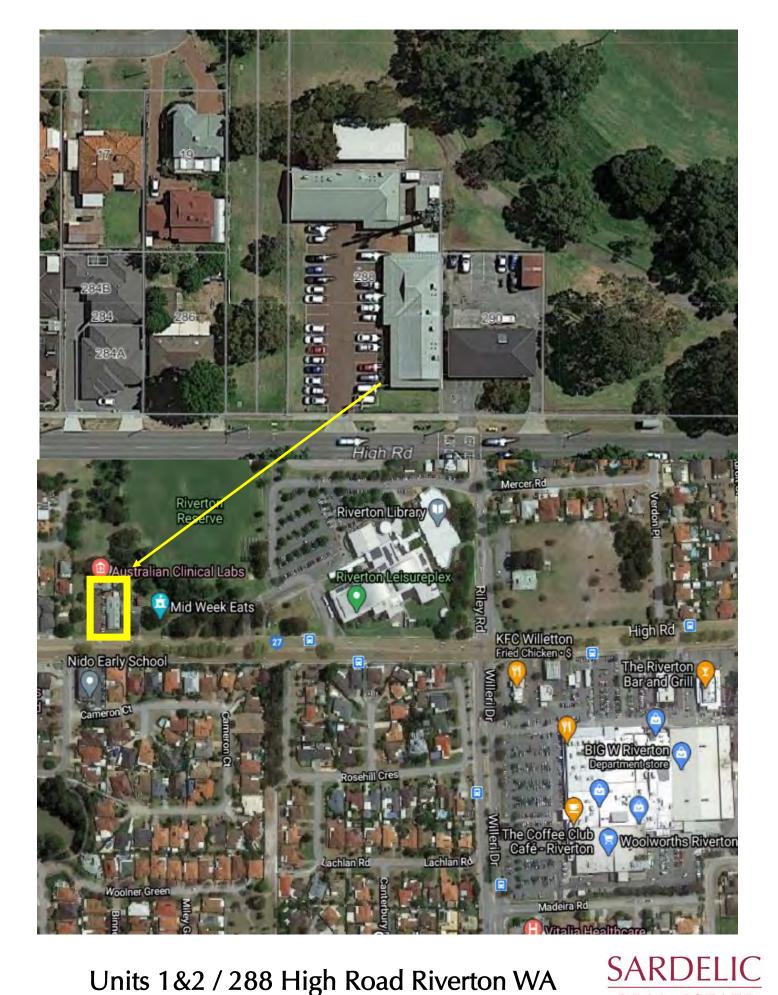

### PROPERTY LOCATION

REAL ESTATE

Units 1&2 / 288 High Road Riverton WA

Units 1&2 / 288 High Road Riverton WA

Units 1&2 / 288 High Road Riverton WA

Units 1&2 / 288 High Road Riverton WA

Units 1&2 / 288 High Road Riverton WA

### SARDELIC REAL ESTATE

Units 1&2 / 288 High Road Riverton WA