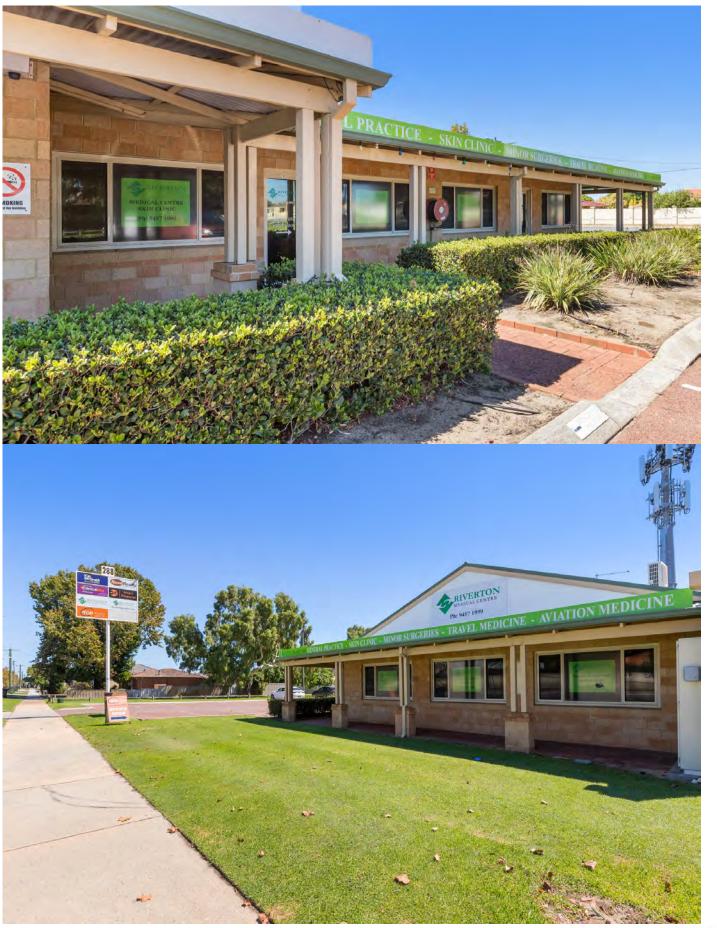

### PROPERTY DETAILS

Type Medical Zoned—Consulting Offices

Unit 1—90 sqm Unit 2—76 sqm Size

Car bays 17 car bays on site

Centrally located - The Riverton Medical Clinic is offered for sale **Attributes** 

with vacant possession.

The Riverton Medical Clinic is a well know medical surgery and it is being offered for sale with vacant possession.

- \* 5 consulting rooms with an area of 169 sqm and the use of 14 car bays.
- \* This property has been fully renovated for Medical use and approved for 4 doctors.
- \* Spacious waiting room and reception area.
- \* Beautifully presented clean environment for patients and staff.
- \* All Electrical wiring has been upgraded with internet cabling has been setup for each consulting room.
- \* IT Communication and phone line in each room, with a dedicated communication room for follow up.
- \* On site Amenities including disabled access.
- \* Freshly painted walls and new flooring.
- \* Revamped Modern furniture& reception counter.

### PROPERTY LOCATION

REAL ESTATE

Units 1&2 / 288 High Road Riverton WA

Units 1&2 / 288 High Road Riverton WA

Units 1&2 / 288 High Road Riverton WA

Units 1&2 / 288 High Road Riverton WA

Units 1&2 / 288 High Road Riverton WA

### SARDELIC REAL ESTATE

Units 1&2 / 288 High Road Riverton WA