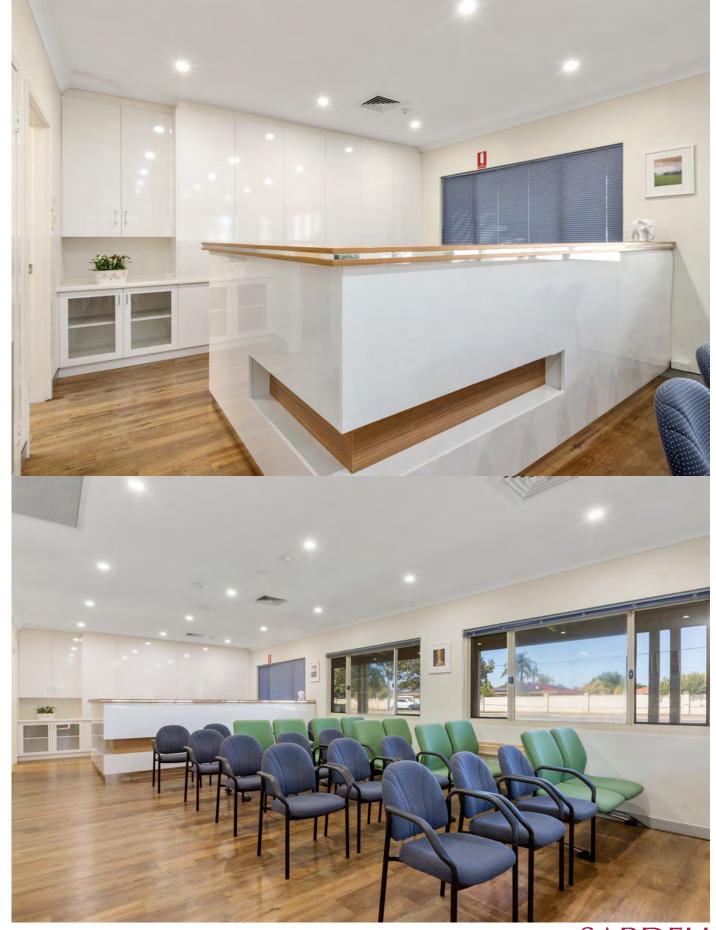

with vacant possession.

The Riverton Medical Clinic is a well know medical surgery and it is being offered for sale with vacant possession.

- \* 5 consulting rooms with an area of 169 sqm and the use of 14 car bays.
- \* This property has been fully renovated for Medical use and approved for 4 doctors.
- \* Spacious waiting room and reception area.
- \* Beautifully presented clean environment for patients and staff.
- \* All Electrical wiring has been upgraded with internet cabling has been setup for each consulting room.
- \* IT Communication and phone line in each room, with a dedicated communication room for follow up.
- \* On site Amenities including disabled access.
- \* Freshly painted walls and new flooring.
- \* Revamped Modern furniture& reception counter.

The sale of the property includes:

- \* Waiting room chairs (new)
- \* Dining table and chairs
- \* Kitchen microwave, oven, toaster, coffee machine etc, kitchen utensils
- \* Examination couches (2 automatic) and table
- \* Fully functional Work desks
- \* Filing cabinets
- \* Vaccine fridge
- \* Medisafe Steriliser