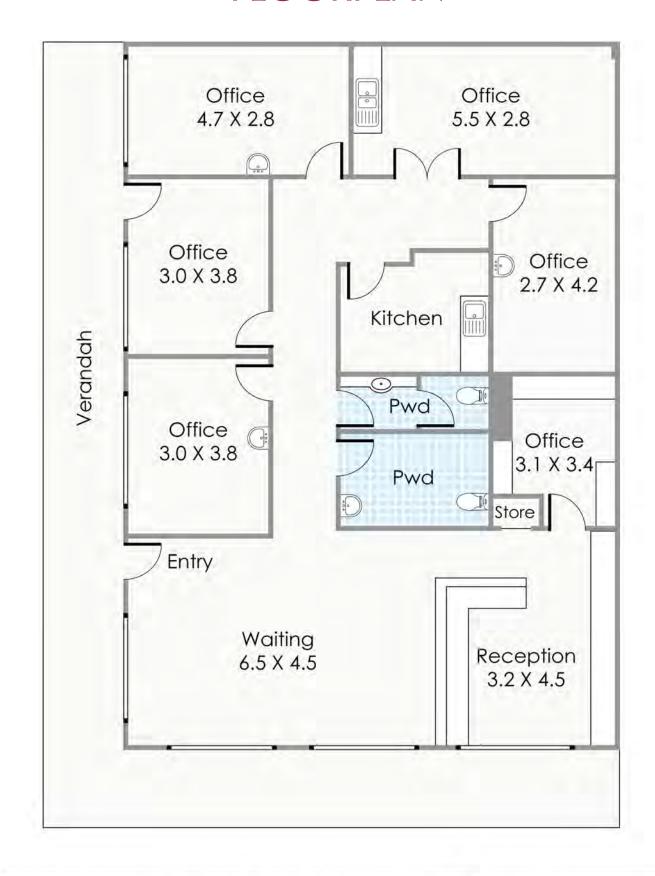

### **FLOORPLAN**

This floorplan is for illustration purposes only to show the layout of the property. Measurements and total areas do not include or account for wall thickness or roof area under eaves. Not to be used for any other purpose. www.cribcreative.com.au

### PROPERTY DETAILS

Type Medical Zoned—Consulting Offices

Unit 1—90 sqm Unit 2—76 sqm Size

Car bays 17 car bays on site

Centrally located - The Riverton Medical Clinic is offered for sale **Attributes** 

with vacant possession.

The Riverton Medical Clinic is a well know medical surgery and it is being offered for sale with vacant possession.

- \* 5 consulting rooms with an area of 169 sqm and the use of 14 car bays.
- \* This property has been fully renovated for Medical use and approved for 4 doctors.
- \* Spacious waiting room and reception area.
- \* Beautifully presented clean environment for patients and staff.
- \* All Electrical wiring has been upgraded with internet cabling has been setup for each consulting room.
- \* IT Communication and phone line in each room, with a dedicated communication room for follow up.
- \* On site Amenities including disabled access.
- \* Freshly painted walls and new flooring.
- \* Revamped Modern furniture& reception counter.