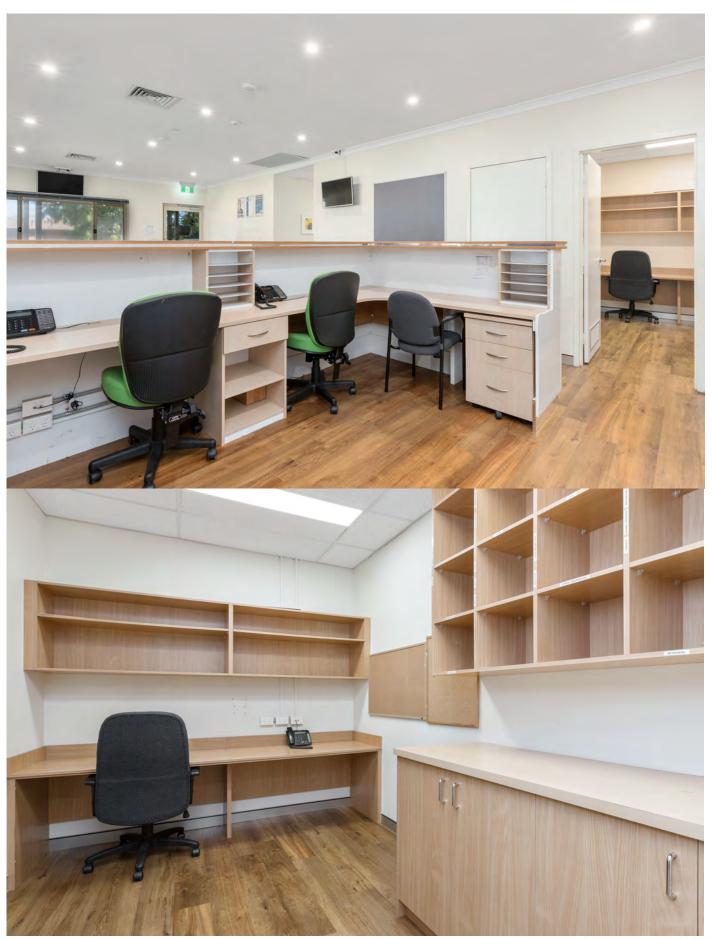

with vacant possession.

The Riverton Medical Clinic is a well know medical surgery and it is being offered for sale with vacant possession.

- \* 5 consulting rooms with an area of 169 sqm and the use of 14 car bays.
- \* This property has been fully renovated for Medical use and approved for 4 doctors.
- \* Spacious waiting room and reception area.
- \* Beautifully presented clean environment for patients and staff.
- \* All Electrical wiring has been upgraded with internet cabling has been setup for each consulting room.
- \* IT Communication and phone line in each room, with a dedicated communication room for follow up.
- \* On site Amenities including disabled access.
- \* Freshly painted walls and new flooring.
- \* Revamped Modern furniture& reception counter.

The sale of the property includes:

- \* Waiting room chairs (new)
- \* Dining table and chairs
- \* Kitchen microwave, oven, toaster, coffee machine etc, kitchen utensils
- \* Examination couches (2 automatic) and table
- \* Fully functional Work desks
- \* Filing cabinets
- \* Vaccine fridge
- \* Medisafe Steriliser