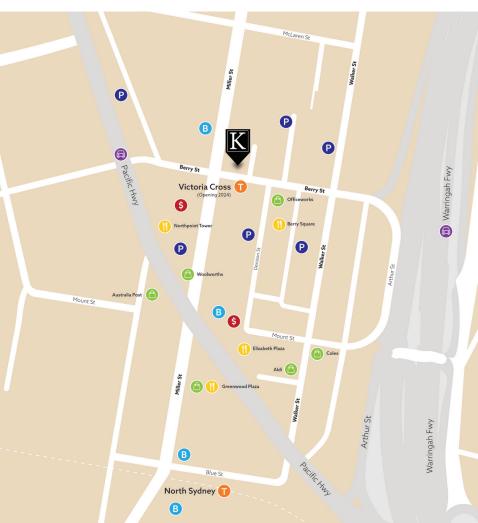

#### LOCATION

50 Berry Street is a prime location for businesses who wish to keep the Sydney CBD within reach.

Situated just a 5 minute walk from North Sydney Station, the building is accessible via Sydney's main transport links - making it a convenient location for staff and clients.

Victoria Cross Station - 50m North Sydney Station - 500m

Light Rail route - 450m

Pacific Highway - 200m Warringah Freeway - 200m

Wilson and Secure Parking

FOR MORE INFORMATION CONTACT:

SARAH WILLCOX

swillcox@kingsmede.com.au 0421 133 848