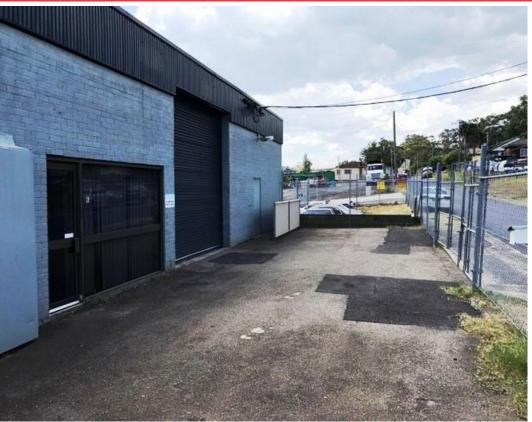

#### **Description:**

 $Identified \ as \ 2/6 \ Donnison \ Street \ West, \ West \ Gosford \ but \ with \ frontages \ to \ Young \ Street.$ 

This unit is constructed of besser block with a total area of 248sqm including a small office, amenities and storage mezzanine.

Other features include translucent roof panels, a jib crane, 3 phase power, front yard with perimeter fencing perfect for on-site parking and storage.

- Regular shape
- Secure yard
- Convenient location