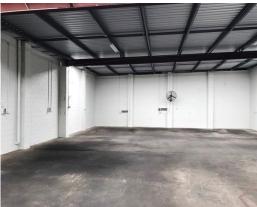

#### **Description:**

 $Identified \ as \ 2/6 \ Donnison \ Street \ West, \ West \ Gosford \ but \ with \ frontages \ to \ Young \ Street.$ 

This unit is constructed of besser block with a total area of 248sqm including a small office, amenities and storage mezzanine.

Other features include translucent roof panels, a jib crane, 3 phase power, front yard with perimeter fencing perfect for on-site parking and storage.

- Regular shape
- Secure yard
- Convenient location