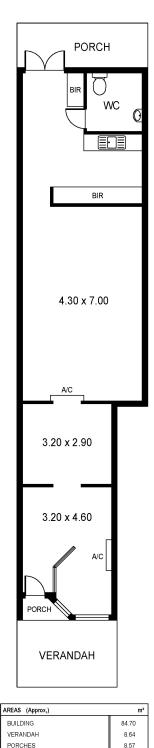

#### 158 Payneham Road, Evandale

101.91

TOTAL

### Quality Offering - Suit Owner Occupier 158 Payneham Road, Evandale SA

- Quality offices or Professional rooms (stc) of 84.7sq m\*
- Attractive front with partitioned rooms and open work areas
- Air conditioned rooms with built-in storage
- Self-contained amenities including kitchen
- Car parking on site accessed from Leslie Avenue
- Community Title building in small group of 3
- Photos featured are those previously taken
- Inspection by appointment