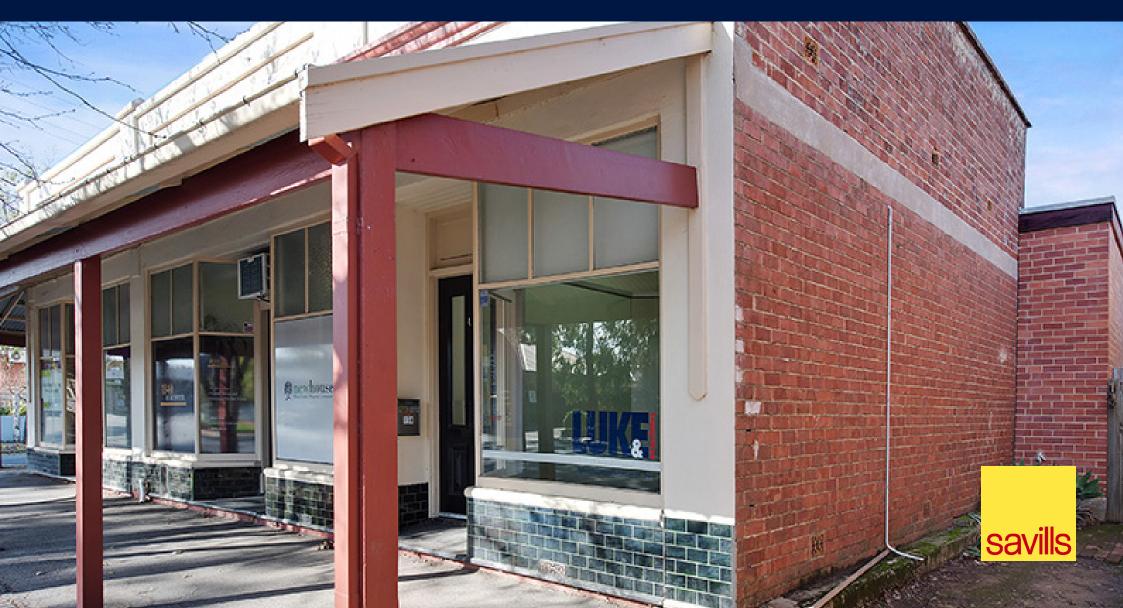

# Quality Offering Suit Owner Occupier

158 Payneham Road, Evandale

Suit Offices/Retail or Professional Rooms (stc)

For sale by offers to purchase

### Quality Offering - Suit Owner Occupier 158 Payneham Road, Evandale SA

- Quality offices or Professional rooms (stc) of 84.7sq m\*
- Attractive front with partitioned rooms and open work areas
- Air conditioned rooms with built-in storage
- Self-contained amenities including kitchen
- Car parking on site accessed from Leslie Avenue
- Community Title building in small group of 3
- Photos featured are those previously taken
- Inspection by appointment