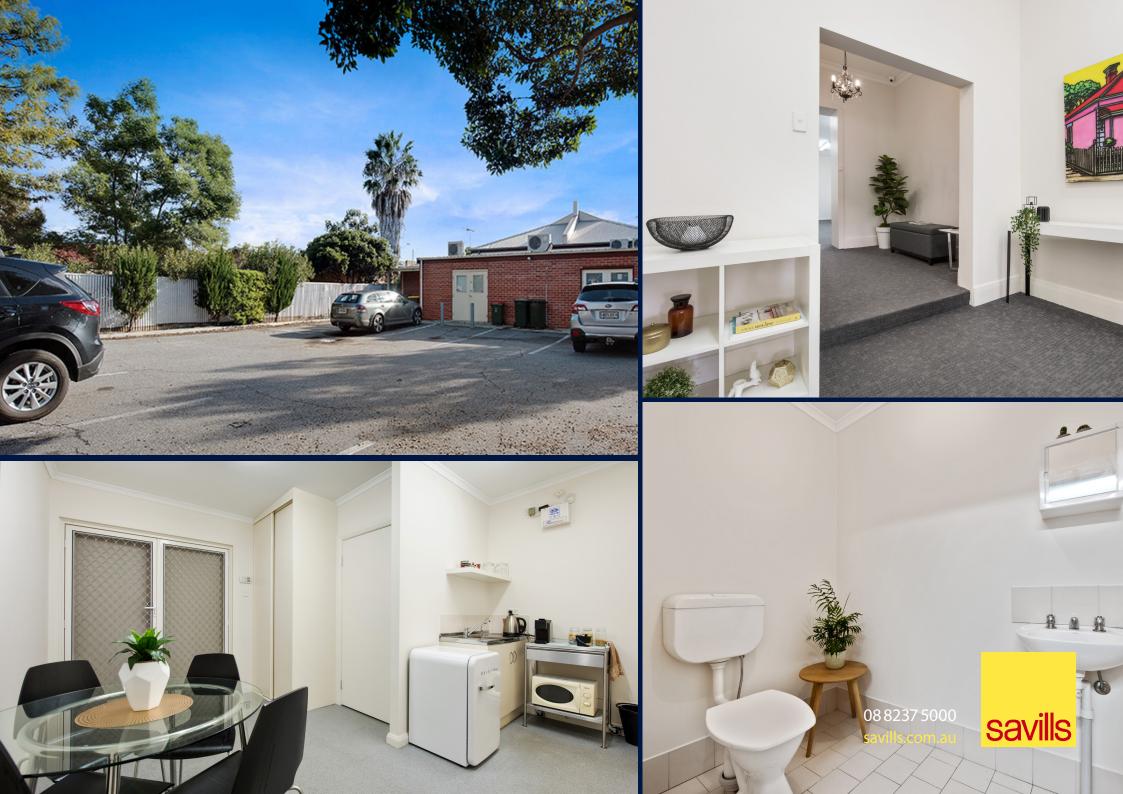

### Quality Offering - Suit Owner Occupier 158 Payneham Road, Evandale SA

- Quality offices or Professional rooms (stc) of 84.7sq m\*
- Attractive front with partitioned rooms and open work areas
- Air conditioned rooms with built-in storage
- Self-contained amenities including kitchen
- Car parking on site accessed from Leslie Avenue
- Community Title building in small group of 3
- Photos featured are those previously taken
- Inspection by appointment